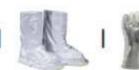

## Suit consist of

- One piece coverall(7 Layer) with pouch on back to house Breathing Apparatus
- A hood with visor and inbuilt Firemen's helmet as per IS 2745
- A pair of Mitts
- A pair of over boots