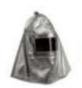

## Suit consist of

- One piece coverall(7 Layer) with pouch on back to house Breathing Apparatus
- A hood with visor and inbuilt Firemen's helmet as per IS 2745
- A pair of Mitts
- A pair of over boots