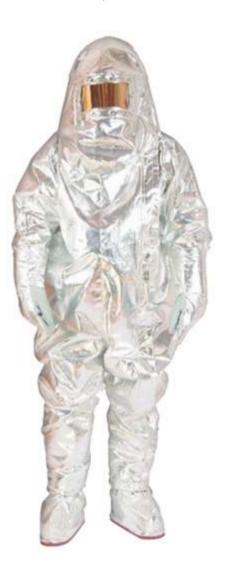

## **ALUMINISED FIRE ENTRY SUIT (NFPA XtraLite™)**

The suit is highly engineered to support the most extreme conditions with 7 layers of special high-heat resistant material and fully insulated hood, mitts, boots, and soles. The suit is constructed from NFPA 1971 Certified materials.

## **Description**

- Model No- NFPA Xtralite
- Tested in accordance to- EN 1486-2007
- Design- Coverall, Jacket & Pant
- Temperature Rating- Ambient heat of 1500°F (815°C)/ total Flame of 2000°F (1093°C)/ Radiant heat of 3000°F (1650°C)
- · Size-Fits to all
- Weight- 12 Kgs

## Suit consist of

- One piece coverall(7 Layer) with pouch on back to house Breathing Apparatus
- A hood with visor and inbuilt Firemen's helmet as per IS 2745
- A pair of Mitts
- A pair of over boots