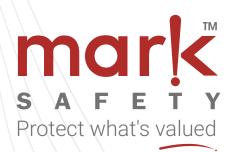

# **RESPIRATORY** PROTECTION

## **Self-contained Breathing Apparatus (SCBA)**

#### **Product Description**

- The whole SCBA apparatus only weighs 6.4 kgs (without cyl)
- Medium pressure hose and high pressure hose are positioned on both sides and tightly against back pack to ensure safe and balanced wearing.
- Broadened straps ensure comfort, equipped with reflective stripes for easy observation in dark environments.
- The built-in high pressure hose is equipped with exposure hole outside to ensure user's safety.
- The chest whistle provides over 90 dB loud alarm to ensure the easy noticing of the user and others.
- Survivair 20/20 mask: high temperature resistant and does not harden or become brittle under low temperature conditions, special anti-scratch coating lens provides superior scratch resistant capability.
- Newly-designed Banjo connector provides more flexibility when wearing the demand valve.
- Banjo connector puts the medium-pressure hose closer to the user's chest and avoids the risk of hose becoming hooked.