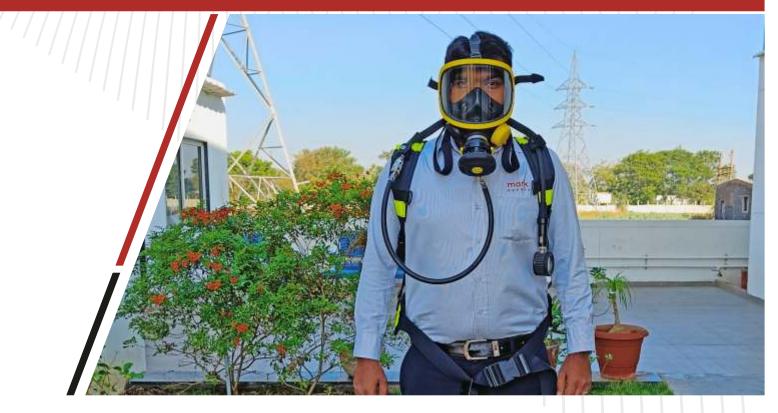

#### **Product Description**

- The whole SCBA apparatus only weighs 6.4 kgs (without cyl)
- Medium pressure hose and high pressure hose are positioned on both sides and tightly against back pack to ensure safe and balanced wearing.
- Broadened straps ensure comfort, equipped with reflective stripes for easy observation in dark environments.
- The built-in high pressure hose is equipped with exposure hole outside to ensure user's safety.
- The chest whistle provides over 90 dB loud alarm to ensure the easy noticing of the user and others.
- Survivair 20/20 mask: high temperature resistant and does not harden or become brittle under low temperature conditions, special anti-scratch coating lens provides superior scratch resistant capability.
- Newly-designed Banjo connector provides more flexibility when wearing the demand valve.
- Banjo connector puts the medium-pressure hose closer to the user's chest and avoids the risk of hose becoming hooked.

| Ref.      | Description                                            |
|-----------|--------------------------------------------------------|
| SCBA 846  | T8000 with PANO mask and storage box                   |
| SCBA 856T | T8000 with quick connector, 20/20 mask and storage box |
| L65C      | Luxfer Carbon Composite 6.8I cyl. (EN&CCOE approved)   |
| CA-0046   | EN approved Cylinder value                             |