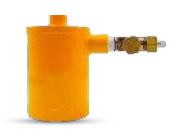

# **Emergency Kit Parts** (General)

| Sr. No. | <b>Products Code</b> | roducts Code Parts Name                                     |        | Qty.   |  |
|---------|----------------------|-------------------------------------------------------------|--------|--------|--|
| 01      | EKP 01               | Hood with Vent Valve                                        | Each   | 1no.   |  |
| 02      | EKP 02               | Big Rubber Gasket                                           | Set    | 3 pcs. |  |
| 03      | EKP 03               | Tie Rod with Nut                                            | Set    | 2 pcs. |  |
| 04      | EKP 04               | Tie Rod Washer Set                                          | Set    | 8 pcs. |  |
| 05      | EKP 05               | Tie Rod Pipe Pieces                                         | 6 pcs. |        |  |
| 06      | EKP 06               | Tie Rod Pipe Pieces Set 6 pc<br>Complete Angle Set Set 2 pc |        |        |  |
| 07      | EKP 07               | Stud with Handle (5/8") Each 1 no                           |        |        |  |
| 80      | EKP 08               | Small Hood                                                  | Each   | 1 no.  |  |
| 09      | EKP 09               | Complete Yoke                                               | Each   | 1 no.  |  |
|         | EKP 09               | Stud                                                        | Each   | 1 no.  |  |
|         | EKP 09               | Cap Nut                                                     | Each   | 2 no.  |  |
| 10      | EKP 11               | Small Rubber Gasket                                         | Set    | 3 pcs. |  |
| 11      | EKP 12               | Blind Fiber Gasket                                          | Set    | 3 pcs. |  |
| 12      | EKP 13               | Fiber Gasket (Big)                                          | Set    | 3 pcs. |  |
| 13      | EKP 15               | Steel Patch Plate                                           | Each   | 1 no.  |  |
| 14      | EKP 16               | Square Rubber Gasket Set 2                                  |        |        |  |
| 15      | EKP 17               | Round Yoke Plate                                            | Each   | 1 no.  |  |
|         | EKP 17               | Cap Screw (Big & Small)                                     | Each   | 1 no.  |  |
| 16      | EKP 19               | Chain 8 ft                                                  | Set    | 2 pcs. |  |
| 17      | EKP 20               | Drift Pin (Big & Small) Each                                |        |        |  |
| 18      | EKP 21               | Hammer Each                                                 |        | 1 no.  |  |
| 19      | EKP 23               | Complete Yoke Clamp                                         | Each   | 1 no.  |  |
|         | EKP 23               | Valve Cap                                                   | Each   | 1 no.  |  |
| 20      | EKP 24               | Copper Tube with Nozzle Each                                |        | 1 no.  |  |
| 21      | EKP 25               | Plain Nozzle                                                | Each   | 1 no.  |  |
| 22      | EKP 26               |                                                             |        | 1 no.  |  |
| 23      | EKP 31               | Ammonia Torch                                               | Each   | 1 no.  |  |
| 24      | EKP 32               | Ammonia Solution Bottle                                     | Each   | 1 no.  |  |
| 25      | EKP 33               | Valve Spindle 10mm Key                                      | Each   | 1 no.  |  |
| 26      | EKP 34               | Spanner 30 x 32                                             | Each   | 1 no.  |  |
| 27      | EKP 35               | Spanner 11/16 x 3/8                                         | Each   | 1 no.  |  |
| 28      | EKP 36               | Kit Manual Book                                             | Each   | 1 no.  |  |
| 29      | EKP 37               |                                                             |        | 1 no.  |  |
| 30      | EKP 38               | Fiber Gasket (Small)                                        | Set    | 3 pcs. |  |
| 31      | EKP 40               | Complete Base Plate                                         | Set    | 2 pcs. |  |
|         |                      |                                                             |        |        |  |
|         |                      |                                                             |        |        |  |

# **Emergency Kit Parts** (Tonner)

| Products Code | Parts Name                                                                                                                                                                                                                                                                                                                                                                                              | Unit                                                                                                                                                                                                                                                                                                                                                                                                                                                                                                                                                                                                                                                       | Qty.                                                                                                                                                                                                                                                                                                                                                                                                                                                                                                                                                                                                                                                                                                                                                                                                                                               |  |
|---------------|---------------------------------------------------------------------------------------------------------------------------------------------------------------------------------------------------------------------------------------------------------------------------------------------------------------------------------------------------------------------------------------------------------|------------------------------------------------------------------------------------------------------------------------------------------------------------------------------------------------------------------------------------------------------------------------------------------------------------------------------------------------------------------------------------------------------------------------------------------------------------------------------------------------------------------------------------------------------------------------------------------------------------------------------------------------------------|----------------------------------------------------------------------------------------------------------------------------------------------------------------------------------------------------------------------------------------------------------------------------------------------------------------------------------------------------------------------------------------------------------------------------------------------------------------------------------------------------------------------------------------------------------------------------------------------------------------------------------------------------------------------------------------------------------------------------------------------------------------------------------------------------------------------------------------------------|--|
| EKP 01        | Hood with Vent Valve                                                                                                                                                                                                                                                                                                                                                                                    | Each                                                                                                                                                                                                                                                                                                                                                                                                                                                                                                                                                                                                                                                       | 1no.                                                                                                                                                                                                                                                                                                                                                                                                                                                                                                                                                                                                                                                                                                                                                                                                                                               |  |
| EKP 02        | Big Rubber Gasket                                                                                                                                                                                                                                                                                                                                                                                       | 3 pcs.                                                                                                                                                                                                                                                                                                                                                                                                                                                                                                                                                                                                                                                     |                                                                                                                                                                                                                                                                                                                                                                                                                                                                                                                                                                                                                                                                                                                                                                                                                                                    |  |
| EKP 03        | Tie Rod with Nut                                                                                                                                                                                                                                                                                                                                                                                        | Set                                                                                                                                                                                                                                                                                                                                                                                                                                                                                                                                                                                                                                                        | 2 pcs.                                                                                                                                                                                                                                                                                                                                                                                                                                                                                                                                                                                                                                                                                                                                                                                                                                             |  |
| EKP 04        | Tie Rod Washer Set                                                                                                                                                                                                                                                                                                                                                                                      | 8 pcs.                                                                                                                                                                                                                                                                                                                                                                                                                                                                                                                                                                                                                                                     |                                                                                                                                                                                                                                                                                                                                                                                                                                                                                                                                                                                                                                                                                                                                                                                                                                                    |  |
| EKP 05        | Tie Rod Pipe Pieces                                                                                                                                                                                                                                                                                                                                                                                     | 6 pcs.                                                                                                                                                                                                                                                                                                                                                                                                                                                                                                                                                                                                                                                     |                                                                                                                                                                                                                                                                                                                                                                                                                                                                                                                                                                                                                                                                                                                                                                                                                                                    |  |
| EKP 06        | Complete Angle Set Set 2 pc:                                                                                                                                                                                                                                                                                                                                                                            |                                                                                                                                                                                                                                                                                                                                                                                                                                                                                                                                                                                                                                                            |                                                                                                                                                                                                                                                                                                                                                                                                                                                                                                                                                                                                                                                                                                                                                                                                                                                    |  |
| EKP 07        | Stud with Handle (5/8") Each 1 no                                                                                                                                                                                                                                                                                                                                                                       |                                                                                                                                                                                                                                                                                                                                                                                                                                                                                                                                                                                                                                                            |                                                                                                                                                                                                                                                                                                                                                                                                                                                                                                                                                                                                                                                                                                                                                                                                                                                    |  |
| EKP 08        | Small Hood Each 1 no                                                                                                                                                                                                                                                                                                                                                                                    |                                                                                                                                                                                                                                                                                                                                                                                                                                                                                                                                                                                                                                                            |                                                                                                                                                                                                                                                                                                                                                                                                                                                                                                                                                                                                                                                                                                                                                                                                                                                    |  |
| EKP 09        | Complete Yoke                                                                                                                                                                                                                                                                                                                                                                                           | Each                                                                                                                                                                                                                                                                                                                                                                                                                                                                                                                                                                                                                                                       | 1 no.                                                                                                                                                                                                                                                                                                                                                                                                                                                                                                                                                                                                                                                                                                                                                                                                                                              |  |
| EKP 09        | Stud                                                                                                                                                                                                                                                                                                                                                                                                    | Each                                                                                                                                                                                                                                                                                                                                                                                                                                                                                                                                                                                                                                                       | 1 no.                                                                                                                                                                                                                                                                                                                                                                                                                                                                                                                                                                                                                                                                                                                                                                                                                                              |  |
| EKP 09        | Cap Nut                                                                                                                                                                                                                                                                                                                                                                                                 | Each                                                                                                                                                                                                                                                                                                                                                                                                                                                                                                                                                                                                                                                       | 2 no.                                                                                                                                                                                                                                                                                                                                                                                                                                                                                                                                                                                                                                                                                                                                                                                                                                              |  |
| EKP 11        | Small Rubber Gasket Set 3                                                                                                                                                                                                                                                                                                                                                                               |                                                                                                                                                                                                                                                                                                                                                                                                                                                                                                                                                                                                                                                            |                                                                                                                                                                                                                                                                                                                                                                                                                                                                                                                                                                                                                                                                                                                                                                                                                                                    |  |
| EKP 12        | Blind Fiber Gasket                                                                                                                                                                                                                                                                                                                                                                                      | Set                                                                                                                                                                                                                                                                                                                                                                                                                                                                                                                                                                                                                                                        | 3 pcs.                                                                                                                                                                                                                                                                                                                                                                                                                                                                                                                                                                                                                                                                                                                                                                                                                                             |  |
| EKP 13        | Fiber Gasket (Big)                                                                                                                                                                                                                                                                                                                                                                                      | Set                                                                                                                                                                                                                                                                                                                                                                                                                                                                                                                                                                                                                                                        | 3 pcs.                                                                                                                                                                                                                                                                                                                                                                                                                                                                                                                                                                                                                                                                                                                                                                                                                                             |  |
| EKP 15        | Steel Patch Plate                                                                                                                                                                                                                                                                                                                                                                                       | Each                                                                                                                                                                                                                                                                                                                                                                                                                                                                                                                                                                                                                                                       | 1 no.                                                                                                                                                                                                                                                                                                                                                                                                                                                                                                                                                                                                                                                                                                                                                                                                                                              |  |
| EKP 16        | Square Rubber Gasket                                                                                                                                                                                                                                                                                                                                                                                    | 2 pcs.                                                                                                                                                                                                                                                                                                                                                                                                                                                                                                                                                                                                                                                     |                                                                                                                                                                                                                                                                                                                                                                                                                                                                                                                                                                                                                                                                                                                                                                                                                                                    |  |
| EKP 17        | Round Yoke Plate                                                                                                                                                                                                                                                                                                                                                                                        | Each                                                                                                                                                                                                                                                                                                                                                                                                                                                                                                                                                                                                                                                       | 1 no.                                                                                                                                                                                                                                                                                                                                                                                                                                                                                                                                                                                                                                                                                                                                                                                                                                              |  |
| EKP 17        | Cap Screw (Big & Small)                                                                                                                                                                                                                                                                                                                                                                                 | Each                                                                                                                                                                                                                                                                                                                                                                                                                                                                                                                                                                                                                                                       | 1 no.                                                                                                                                                                                                                                                                                                                                                                                                                                                                                                                                                                                                                                                                                                                                                                                                                                              |  |
| EKP 19        | Chain 8 ft                                                                                                                                                                                                                                                                                                                                                                                              | Set                                                                                                                                                                                                                                                                                                                                                                                                                                                                                                                                                                                                                                                        | 2 pcs.                                                                                                                                                                                                                                                                                                                                                                                                                                                                                                                                                                                                                                                                                                                                                                                                                                             |  |
| EKP 20        | Drift Pin (Big & Small)                                                                                                                                                                                                                                                                                                                                                                                 | Each                                                                                                                                                                                                                                                                                                                                                                                                                                                                                                                                                                                                                                                       | 2 pcs.                                                                                                                                                                                                                                                                                                                                                                                                                                                                                                                                                                                                                                                                                                                                                                                                                                             |  |
| EKP 21        | Hammer                                                                                                                                                                                                                                                                                                                                                                                                  | Each                                                                                                                                                                                                                                                                                                                                                                                                                                                                                                                                                                                                                                                       | 1 no.                                                                                                                                                                                                                                                                                                                                                                                                                                                                                                                                                                                                                                                                                                                                                                                                                                              |  |
| EKP 23        | Complete Yoke Clamp                                                                                                                                                                                                                                                                                                                                                                                     | Each                                                                                                                                                                                                                                                                                                                                                                                                                                                                                                                                                                                                                                                       | 1 no.                                                                                                                                                                                                                                                                                                                                                                                                                                                                                                                                                                                                                                                                                                                                                                                                                                              |  |
| EKP 23        | Valve Cap                                                                                                                                                                                                                                                                                                                                                                                               | Each                                                                                                                                                                                                                                                                                                                                                                                                                                                                                                                                                                                                                                                       | 1 no.                                                                                                                                                                                                                                                                                                                                                                                                                                                                                                                                                                                                                                                                                                                                                                                                                                              |  |
| EKP 24        | Copper Tube with Nozzle                                                                                                                                                                                                                                                                                                                                                                                 | Each                                                                                                                                                                                                                                                                                                                                                                                                                                                                                                                                                                                                                                                       | 1 no.                                                                                                                                                                                                                                                                                                                                                                                                                                                                                                                                                                                                                                                                                                                                                                                                                                              |  |
| EKP 25        | Plain Nozzle                                                                                                                                                                                                                                                                                                                                                                                            | Each                                                                                                                                                                                                                                                                                                                                                                                                                                                                                                                                                                                                                                                       | 1 no.                                                                                                                                                                                                                                                                                                                                                                                                                                                                                                                                                                                                                                                                                                                                                                                                                                              |  |
| EKP 26        | Teflon Tape                                                                                                                                                                                                                                                                                                                                                                                             | Each                                                                                                                                                                                                                                                                                                                                                                                                                                                                                                                                                                                                                                                       | 1 no.                                                                                                                                                                                                                                                                                                                                                                                                                                                                                                                                                                                                                                                                                                                                                                                                                                              |  |
| EKP 31        | Ammonia Torch                                                                                                                                                                                                                                                                                                                                                                                           | Each                                                                                                                                                                                                                                                                                                                                                                                                                                                                                                                                                                                                                                                       | 1 no.                                                                                                                                                                                                                                                                                                                                                                                                                                                                                                                                                                                                                                                                                                                                                                                                                                              |  |
| EKP 32        | Ammonia Solution Bottle                                                                                                                                                                                                                                                                                                                                                                                 | Each                                                                                                                                                                                                                                                                                                                                                                                                                                                                                                                                                                                                                                                       | 1 no.                                                                                                                                                                                                                                                                                                                                                                                                                                                                                                                                                                                                                                                                                                                                                                                                                                              |  |
| EKP 33        | Valve Spindle 10mm Key                                                                                                                                                                                                                                                                                                                                                                                  | Each                                                                                                                                                                                                                                                                                                                                                                                                                                                                                                                                                                                                                                                       | 1 no.                                                                                                                                                                                                                                                                                                                                                                                                                                                                                                                                                                                                                                                                                                                                                                                                                                              |  |
| EKP 34        | Spanner 30 x 32                                                                                                                                                                                                                                                                                                                                                                                         | Each                                                                                                                                                                                                                                                                                                                                                                                                                                                                                                                                                                                                                                                       | 1 no.                                                                                                                                                                                                                                                                                                                                                                                                                                                                                                                                                                                                                                                                                                                                                                                                                                              |  |
| EKP 35        | -                                                                                                                                                                                                                                                                                                                                                                                                       |                                                                                                                                                                                                                                                                                                                                                                                                                                                                                                                                                                                                                                                            | 1 no.                                                                                                                                                                                                                                                                                                                                                                                                                                                                                                                                                                                                                                                                                                                                                                                                                                              |  |
| EKP 36        | _                                                                                                                                                                                                                                                                                                                                                                                                       |                                                                                                                                                                                                                                                                                                                                                                                                                                                                                                                                                                                                                                                            | 1 no.                                                                                                                                                                                                                                                                                                                                                                                                                                                                                                                                                                                                                                                                                                                                                                                                                                              |  |
| EKP 37        | Steel Box                                                                                                                                                                                                                                                                                                                                                                                               | Each                                                                                                                                                                                                                                                                                                                                                                                                                                                                                                                                                                                                                                                       | 1 no.                                                                                                                                                                                                                                                                                                                                                                                                                                                                                                                                                                                                                                                                                                                                                                                                                                              |  |
| EKP 38        | Fiber Gasket (Small)                                                                                                                                                                                                                                                                                                                                                                                    | Set                                                                                                                                                                                                                                                                                                                                                                                                                                                                                                                                                                                                                                                        | 3 pcs.                                                                                                                                                                                                                                                                                                                                                                                                                                                                                                                                                                                                                                                                                                                                                                                                                                             |  |
|               | Fiber Gasket (Small)                                                                                                                                                                                                                                                                                                                                                                                    |                                                                                                                                                                                                                                                                                                                                                                                                                                                                                                                                                                                                                                                            |                                                                                                                                                                                                                                                                                                                                                                                                                                                                                                                                                                                                                                                                                                                                                                                                                                                    |  |
|               | EKP 01 EKP 02 EKP 03 EKP 04 EKP 05 EKP 06 EKP 07 EKP 08 EKP 09 EKP 09 EKP 11 EKP 12 EKP 13 EKP 15 EKP 16 EKP 17 EKP 17 EKP 17 EKP 20 EKP 21 EKP 23 EKP 24 EKP 23 EKP 25 EKP 25 EKP 26 EKP 31 EKP 35 EKP 35 EKP 36 EKP 37 | EKP 01 EKP 02 EKP 03 EKP 03 File Rod with Nut EKP 04 EKP 05 EKP 05 EKP 06 Complete Angle Set EKP 07 EKP 08 EKP 09 EKP 09 EKP 09 EKP 09 EKP 09 EKP 09 EKP 11 EKP 11 EKP 12 EKP 13 EKP 15 EKP 15 EKP 16 EKP 17 EKP 16 EKP 17 EKP 17 EKP 18 EKP 17 EKP 18 EKP 19 EKP 19 EKP 19 EKP 19 EKP 10 EKP 10 EKP 11 EKP 11 EKP 12 EKP 13 EKP 14 EKP 15 EKP 15 EKP 16 EKP 16 EKP 17 EKP 16 EKP 17 EKP 17 EKP 17 EKP 18 EKP 19 EKP 19 EKP 17 EKP 19 EKP 17 EKP 20 EKP 20 EKP 21 EKP 21 EKP 23 EKP 24 EKP 23 EKP 24 EKP 23 EKP 24 EKP 25 EKP 24 EKP 25 EKP 26 EKP 26 EKP 26 EKP 26 EKP 31 EKP 32 EKP 32 EKP 34 EKP 32 EKP 34 EKP 35 EKP 35 EKP 36 EKP 36 EKP 37 Steel Box | EKP 01 Hood with Vent Valve EACH EKP 02 Big Rubber Gasket Set EKP 03 Tie Rod with Nut Set EKP 04 Tie Rod Washer Set Set EKP 05 Tie Rod Pipe Pieces Set EKP 06 Complete Angle Set EKP 07 Stud with Handle (5/8") Each EKP 09 Complete Yoke Each EKP 09 Cap Nut Each EKP 11 Small Rubber Gasket Set EKP 12 Blind Fiber Gasket Set EKP 13 Fiber Gasket (Big) Set EKP 15 Steel Patch Plate Each EKP 17 Round Yoke Plate Each EKP 17 Cap Screw (Big & Small) Each EKP 19 Chain 8 ft Set EKP 20 Drift Pin (Big & Small) Each EKP 23 Complete Yoke Clamp EKP 24 Copper Tube with Nozzle Each EKP 25 Plain Nozzle EACh EKP 31 Ammonia Torch Each EKP 32 Ammonia Solution Bottle Each EKP 34 Spanner 30 x 32 Each EKP 34 Spanner 30 x 32 Each EKP 35 Steel Box Each EACh EACh EACh EACh EACh EACh EACh Spanner 11/16 x 3/8 Each EKP 36 Kit Manual Book EACh |  |