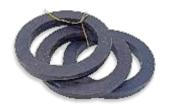

# **Emergency Kit Parts** (General)

| Sr. No. | <b>Products Code</b> | roducts Code Parts Name                                     |        | Qty.   |  |
|---------|----------------------|-------------------------------------------------------------|--------|--------|--|
| 01      | EKP 01               | Hood with Vent Valve                                        | Each   | 1no.   |  |
| 02      | EKP 02               | Big Rubber Gasket                                           | Set    | 3 pcs. |  |
| 03      | EKP 03               | Tie Rod with Nut                                            | Set    | 2 pcs. |  |
| 04      | EKP 04               | Tie Rod Washer Set                                          | Set    | 8 pcs. |  |
| 05      | EKP 05               | Tie Rod Pipe Pieces                                         | 6 pcs. |        |  |
| 06      | EKP 06               | Tie Rod Pipe Pieces Set 6 pc<br>Complete Angle Set Set 2 pc |        |        |  |
| 07      | EKP 07               | Stud with Handle (5/8") Each 1 no                           |        |        |  |
| 80      | EKP 08               | Small Hood                                                  | Each   | 1 no.  |  |
| 09      | EKP 09               | Complete Yoke                                               | Each   | 1 no.  |  |
|         | EKP 09               | Stud                                                        | Each   | 1 no.  |  |
|         | EKP 09               | Cap Nut                                                     | Each   | 2 no.  |  |
| 10      | EKP 11               | Small Rubber Gasket                                         | Set    | 3 pcs. |  |
| 11      | EKP 12               | Blind Fiber Gasket                                          | Set    | 3 pcs. |  |
| 12      | EKP 13               | Fiber Gasket (Big)                                          | Set    | 3 pcs. |  |
| 13      | EKP 15               | Steel Patch Plate                                           | Each   | 1 no.  |  |
| 14      | EKP 16               | Square Rubber Gasket Set 2                                  |        |        |  |
| 15      | EKP 17               | Round Yoke Plate                                            | Each   | 1 no.  |  |
|         | EKP 17               | Cap Screw (Big & Small)                                     | Each   | 1 no.  |  |
| 16      | EKP 19               | Chain 8 ft                                                  | Set    | 2 pcs. |  |
| 17      | EKP 20               | Drift Pin (Big & Small) Each                                |        |        |  |
| 18      | EKP 21               | Hammer Each                                                 |        | 1 no.  |  |
| 19      | EKP 23               | Complete Yoke Clamp                                         | Each   | 1 no.  |  |
|         | EKP 23               | Valve Cap                                                   | Each   | 1 no.  |  |
| 20      | EKP 24               | Copper Tube with Nozzle Each                                |        | 1 no.  |  |
| 21      | EKP 25               | Plain Nozzle                                                | Each   | 1 no.  |  |
| 22      | EKP 26               |                                                             |        | 1 no.  |  |
| 23      | EKP 31               | Ammonia Torch                                               | Each   | 1 no.  |  |
| 24      | EKP 32               | Ammonia Solution Bottle                                     | Each   | 1 no.  |  |
| 25      | EKP 33               | Valve Spindle 10mm Key                                      | Each   | 1 no.  |  |
| 26      | EKP 34               | Spanner 30 x 32                                             | Each   | 1 no.  |  |
| 27      | EKP 35               | Spanner 11/16 x 3/8                                         | Each   | 1 no.  |  |
| 28      | EKP 36               | Kit Manual Book                                             | Each   | 1 no.  |  |
| 29      | EKP 37               |                                                             |        | 1 no.  |  |
| 30      | EKP 38               | Fiber Gasket (Small)                                        | Set    | 3 pcs. |  |
| 31      | EKP 40               | Complete Base Plate                                         | Set    | 2 pcs. |  |
|         |                      |                                                             |        |        |  |
|         |                      |                                                             |        |        |  |

# **Emergency Kit Parts** (Tonner)

| Products Code | Parts Name                                                                                                                                                                                                                                                                                                                                                                                              | Unit                                                                                                                                                                                                                                                                                                                                                                                                                                                                                                                                                                                                                                                       | Qty.                                                                                                                                                                                                                                                                                                                                                                                                                                                                                                                                                                                                                                                                                                                                                                                                                                               |  |
|---------------|---------------------------------------------------------------------------------------------------------------------------------------------------------------------------------------------------------------------------------------------------------------------------------------------------------------------------------------------------------------------------------------------------------|------------------------------------------------------------------------------------------------------------------------------------------------------------------------------------------------------------------------------------------------------------------------------------------------------------------------------------------------------------------------------------------------------------------------------------------------------------------------------------------------------------------------------------------------------------------------------------------------------------------------------------------------------------|----------------------------------------------------------------------------------------------------------------------------------------------------------------------------------------------------------------------------------------------------------------------------------------------------------------------------------------------------------------------------------------------------------------------------------------------------------------------------------------------------------------------------------------------------------------------------------------------------------------------------------------------------------------------------------------------------------------------------------------------------------------------------------------------------------------------------------------------------|--|
| EKP 01        | Hood with Vent Valve                                                                                                                                                                                                                                                                                                                                                                                    | Each                                                                                                                                                                                                                                                                                                                                                                                                                                                                                                                                                                                                                                                       | 1no.                                                                                                                                                                                                                                                                                                                                                                                                                                                                                                                                                                                                                                                                                                                                                                                                                                               |  |
| EKP 02        | Big Rubber Gasket                                                                                                                                                                                                                                                                                                                                                                                       | 3 pcs.                                                                                                                                                                                                                                                                                                                                                                                                                                                                                                                                                                                                                                                     |                                                                                                                                                                                                                                                                                                                                                                                                                                                                                                                                                                                                                                                                                                                                                                                                                                                    |  |
| EKP 03        | Tie Rod with Nut                                                                                                                                                                                                                                                                                                                                                                                        | Set                                                                                                                                                                                                                                                                                                                                                                                                                                                                                                                                                                                                                                                        | 2 pcs.                                                                                                                                                                                                                                                                                                                                                                                                                                                                                                                                                                                                                                                                                                                                                                                                                                             |  |
| EKP 04        | Tie Rod Washer Set                                                                                                                                                                                                                                                                                                                                                                                      | 8 pcs.                                                                                                                                                                                                                                                                                                                                                                                                                                                                                                                                                                                                                                                     |                                                                                                                                                                                                                                                                                                                                                                                                                                                                                                                                                                                                                                                                                                                                                                                                                                                    |  |
| EKP 05        | Tie Rod Pipe Pieces                                                                                                                                                                                                                                                                                                                                                                                     | 6 pcs.                                                                                                                                                                                                                                                                                                                                                                                                                                                                                                                                                                                                                                                     |                                                                                                                                                                                                                                                                                                                                                                                                                                                                                                                                                                                                                                                                                                                                                                                                                                                    |  |
| EKP 06        | Complete Angle Set Set 2 pc:                                                                                                                                                                                                                                                                                                                                                                            |                                                                                                                                                                                                                                                                                                                                                                                                                                                                                                                                                                                                                                                            |                                                                                                                                                                                                                                                                                                                                                                                                                                                                                                                                                                                                                                                                                                                                                                                                                                                    |  |
| EKP 07        | Stud with Handle (5/8") Each 1 no                                                                                                                                                                                                                                                                                                                                                                       |                                                                                                                                                                                                                                                                                                                                                                                                                                                                                                                                                                                                                                                            |                                                                                                                                                                                                                                                                                                                                                                                                                                                                                                                                                                                                                                                                                                                                                                                                                                                    |  |
| EKP 08        | Small Hood Each 1 no                                                                                                                                                                                                                                                                                                                                                                                    |                                                                                                                                                                                                                                                                                                                                                                                                                                                                                                                                                                                                                                                            |                                                                                                                                                                                                                                                                                                                                                                                                                                                                                                                                                                                                                                                                                                                                                                                                                                                    |  |
| EKP 09        | Complete Yoke                                                                                                                                                                                                                                                                                                                                                                                           | Each                                                                                                                                                                                                                                                                                                                                                                                                                                                                                                                                                                                                                                                       | 1 no.                                                                                                                                                                                                                                                                                                                                                                                                                                                                                                                                                                                                                                                                                                                                                                                                                                              |  |
| EKP 09        | Stud                                                                                                                                                                                                                                                                                                                                                                                                    | Each                                                                                                                                                                                                                                                                                                                                                                                                                                                                                                                                                                                                                                                       | 1 no.                                                                                                                                                                                                                                                                                                                                                                                                                                                                                                                                                                                                                                                                                                                                                                                                                                              |  |
| EKP 09        | Cap Nut                                                                                                                                                                                                                                                                                                                                                                                                 | Each                                                                                                                                                                                                                                                                                                                                                                                                                                                                                                                                                                                                                                                       | 2 no.                                                                                                                                                                                                                                                                                                                                                                                                                                                                                                                                                                                                                                                                                                                                                                                                                                              |  |
| EKP 11        | Small Rubber Gasket Set 3                                                                                                                                                                                                                                                                                                                                                                               |                                                                                                                                                                                                                                                                                                                                                                                                                                                                                                                                                                                                                                                            |                                                                                                                                                                                                                                                                                                                                                                                                                                                                                                                                                                                                                                                                                                                                                                                                                                                    |  |
| EKP 12        | Blind Fiber Gasket                                                                                                                                                                                                                                                                                                                                                                                      | Set                                                                                                                                                                                                                                                                                                                                                                                                                                                                                                                                                                                                                                                        | 3 pcs.                                                                                                                                                                                                                                                                                                                                                                                                                                                                                                                                                                                                                                                                                                                                                                                                                                             |  |
| EKP 13        | Fiber Gasket (Big)                                                                                                                                                                                                                                                                                                                                                                                      | Set                                                                                                                                                                                                                                                                                                                                                                                                                                                                                                                                                                                                                                                        | 3 pcs.                                                                                                                                                                                                                                                                                                                                                                                                                                                                                                                                                                                                                                                                                                                                                                                                                                             |  |
| EKP 15        | Steel Patch Plate                                                                                                                                                                                                                                                                                                                                                                                       | Each                                                                                                                                                                                                                                                                                                                                                                                                                                                                                                                                                                                                                                                       | 1 no.                                                                                                                                                                                                                                                                                                                                                                                                                                                                                                                                                                                                                                                                                                                                                                                                                                              |  |
| EKP 16        | Square Rubber Gasket                                                                                                                                                                                                                                                                                                                                                                                    | 2 pcs.                                                                                                                                                                                                                                                                                                                                                                                                                                                                                                                                                                                                                                                     |                                                                                                                                                                                                                                                                                                                                                                                                                                                                                                                                                                                                                                                                                                                                                                                                                                                    |  |
| EKP 17        | Round Yoke Plate                                                                                                                                                                                                                                                                                                                                                                                        | Each                                                                                                                                                                                                                                                                                                                                                                                                                                                                                                                                                                                                                                                       | 1 no.                                                                                                                                                                                                                                                                                                                                                                                                                                                                                                                                                                                                                                                                                                                                                                                                                                              |  |
| EKP 17        | Cap Screw (Big & Small)                                                                                                                                                                                                                                                                                                                                                                                 | Each                                                                                                                                                                                                                                                                                                                                                                                                                                                                                                                                                                                                                                                       | 1 no.                                                                                                                                                                                                                                                                                                                                                                                                                                                                                                                                                                                                                                                                                                                                                                                                                                              |  |
| EKP 19        | Chain 8 ft                                                                                                                                                                                                                                                                                                                                                                                              | Set                                                                                                                                                                                                                                                                                                                                                                                                                                                                                                                                                                                                                                                        | 2 pcs.                                                                                                                                                                                                                                                                                                                                                                                                                                                                                                                                                                                                                                                                                                                                                                                                                                             |  |
| EKP 20        | Drift Pin (Big & Small)                                                                                                                                                                                                                                                                                                                                                                                 | Each                                                                                                                                                                                                                                                                                                                                                                                                                                                                                                                                                                                                                                                       | 2 pcs.                                                                                                                                                                                                                                                                                                                                                                                                                                                                                                                                                                                                                                                                                                                                                                                                                                             |  |
| EKP 21        | Hammer                                                                                                                                                                                                                                                                                                                                                                                                  | Each                                                                                                                                                                                                                                                                                                                                                                                                                                                                                                                                                                                                                                                       | 1 no.                                                                                                                                                                                                                                                                                                                                                                                                                                                                                                                                                                                                                                                                                                                                                                                                                                              |  |
| EKP 23        | Complete Yoke Clamp                                                                                                                                                                                                                                                                                                                                                                                     | Each                                                                                                                                                                                                                                                                                                                                                                                                                                                                                                                                                                                                                                                       | 1 no.                                                                                                                                                                                                                                                                                                                                                                                                                                                                                                                                                                                                                                                                                                                                                                                                                                              |  |
| EKP 23        | Valve Cap                                                                                                                                                                                                                                                                                                                                                                                               | Each                                                                                                                                                                                                                                                                                                                                                                                                                                                                                                                                                                                                                                                       | 1 no.                                                                                                                                                                                                                                                                                                                                                                                                                                                                                                                                                                                                                                                                                                                                                                                                                                              |  |
| EKP 24        | Copper Tube with Nozzle                                                                                                                                                                                                                                                                                                                                                                                 | Each                                                                                                                                                                                                                                                                                                                                                                                                                                                                                                                                                                                                                                                       | 1 no.                                                                                                                                                                                                                                                                                                                                                                                                                                                                                                                                                                                                                                                                                                                                                                                                                                              |  |
| EKP 25        | Plain Nozzle                                                                                                                                                                                                                                                                                                                                                                                            | Each                                                                                                                                                                                                                                                                                                                                                                                                                                                                                                                                                                                                                                                       | 1 no.                                                                                                                                                                                                                                                                                                                                                                                                                                                                                                                                                                                                                                                                                                                                                                                                                                              |  |
| EKP 26        | Teflon Tape                                                                                                                                                                                                                                                                                                                                                                                             | Each                                                                                                                                                                                                                                                                                                                                                                                                                                                                                                                                                                                                                                                       | 1 no.                                                                                                                                                                                                                                                                                                                                                                                                                                                                                                                                                                                                                                                                                                                                                                                                                                              |  |
| EKP 31        | Ammonia Torch                                                                                                                                                                                                                                                                                                                                                                                           | Each                                                                                                                                                                                                                                                                                                                                                                                                                                                                                                                                                                                                                                                       | 1 no.                                                                                                                                                                                                                                                                                                                                                                                                                                                                                                                                                                                                                                                                                                                                                                                                                                              |  |
| EKP 32        | Ammonia Solution Bottle                                                                                                                                                                                                                                                                                                                                                                                 | Each                                                                                                                                                                                                                                                                                                                                                                                                                                                                                                                                                                                                                                                       | 1 no.                                                                                                                                                                                                                                                                                                                                                                                                                                                                                                                                                                                                                                                                                                                                                                                                                                              |  |
| EKP 33        | Valve Spindle 10mm Key                                                                                                                                                                                                                                                                                                                                                                                  | Each                                                                                                                                                                                                                                                                                                                                                                                                                                                                                                                                                                                                                                                       | 1 no.                                                                                                                                                                                                                                                                                                                                                                                                                                                                                                                                                                                                                                                                                                                                                                                                                                              |  |
| EKP 34        | Spanner 30 x 32                                                                                                                                                                                                                                                                                                                                                                                         | Each                                                                                                                                                                                                                                                                                                                                                                                                                                                                                                                                                                                                                                                       | 1 no.                                                                                                                                                                                                                                                                                                                                                                                                                                                                                                                                                                                                                                                                                                                                                                                                                                              |  |
| EKP 35        | -                                                                                                                                                                                                                                                                                                                                                                                                       |                                                                                                                                                                                                                                                                                                                                                                                                                                                                                                                                                                                                                                                            | 1 no.                                                                                                                                                                                                                                                                                                                                                                                                                                                                                                                                                                                                                                                                                                                                                                                                                                              |  |
| EKP 36        | _                                                                                                                                                                                                                                                                                                                                                                                                       |                                                                                                                                                                                                                                                                                                                                                                                                                                                                                                                                                                                                                                                            | 1 no.                                                                                                                                                                                                                                                                                                                                                                                                                                                                                                                                                                                                                                                                                                                                                                                                                                              |  |
| EKP 37        | Steel Box                                                                                                                                                                                                                                                                                                                                                                                               | Each                                                                                                                                                                                                                                                                                                                                                                                                                                                                                                                                                                                                                                                       | 1 no.                                                                                                                                                                                                                                                                                                                                                                                                                                                                                                                                                                                                                                                                                                                                                                                                                                              |  |
| EKP 38        | Fiber Gasket (Small)                                                                                                                                                                                                                                                                                                                                                                                    | Set                                                                                                                                                                                                                                                                                                                                                                                                                                                                                                                                                                                                                                                        | 3 pcs.                                                                                                                                                                                                                                                                                                                                                                                                                                                                                                                                                                                                                                                                                                                                                                                                                                             |  |
|               | Fiber Gasket (Small)                                                                                                                                                                                                                                                                                                                                                                                    |                                                                                                                                                                                                                                                                                                                                                                                                                                                                                                                                                                                                                                                            |                                                                                                                                                                                                                                                                                                                                                                                                                                                                                                                                                                                                                                                                                                                                                                                                                                                    |  |
|               | EKP 01 EKP 02 EKP 03 EKP 04 EKP 05 EKP 06 EKP 07 EKP 08 EKP 09 EKP 09 EKP 11 EKP 12 EKP 13 EKP 15 EKP 16 EKP 17 EKP 17 EKP 17 EKP 20 EKP 21 EKP 23 EKP 24 EKP 23 EKP 25 EKP 25 EKP 26 EKP 31 EKP 35 EKP 35 EKP 36 EKP 37 | EKP 01 EKP 02 EKP 03 EKP 03 File Rod with Nut EKP 04 EKP 05 EKP 05 EKP 06 Complete Angle Set EKP 07 EKP 08 EKP 09 EKP 09 EKP 09 EKP 09 EKP 09 EKP 09 EKP 11 EKP 11 EKP 12 EKP 13 EKP 15 EKP 15 EKP 16 EKP 17 EKP 16 EKP 17 EKP 17 EKP 18 EKP 17 EKP 18 EKP 19 EKP 19 EKP 19 EKP 19 EKP 10 EKP 10 EKP 11 EKP 11 EKP 12 EKP 13 EKP 14 EKP 15 EKP 15 EKP 16 EKP 16 EKP 17 EKP 16 EKP 17 EKP 17 EKP 17 EKP 18 EKP 19 EKP 19 EKP 17 EKP 19 EKP 17 EKP 20 EKP 20 EKP 21 EKP 21 EKP 23 EKP 24 EKP 23 EKP 24 EKP 23 EKP 24 EKP 25 EKP 24 EKP 25 EKP 26 EKP 26 EKP 26 EKP 26 EKP 31 EKP 32 EKP 32 EKP 34 EKP 32 EKP 34 EKP 35 EKP 35 EKP 36 EKP 36 EKP 37 Steel Box | EKP 01 Hood with Vent Valve EACH EKP 02 Big Rubber Gasket Set EKP 03 Tie Rod with Nut Set EKP 04 Tie Rod Washer Set Set EKP 05 Tie Rod Pipe Pieces Set EKP 06 Complete Angle Set EKP 07 Stud with Handle (5/8") Each EKP 09 Complete Yoke Each EKP 09 Cap Nut Each EKP 11 Small Rubber Gasket Set EKP 12 Blind Fiber Gasket Set EKP 13 Fiber Gasket (Big) Set EKP 15 Steel Patch Plate Each EKP 17 Round Yoke Plate Each EKP 17 Cap Screw (Big & Small) Each EKP 19 Chain 8 ft Set EKP 20 Drift Pin (Big & Small) Each EKP 23 Complete Yoke Clamp EKP 24 Copper Tube with Nozzle Each EKP 25 Plain Nozzle EACh EKP 31 Ammonia Torch Each EKP 32 Ammonia Solution Bottle Each EKP 34 Spanner 30 x 32 Each EKP 34 Spanner 30 x 32 Each EKP 35 Steel Box Each EACh EACh EACh EACh EACh EACh EACh Spanner 11/16 x 3/8 Each EKP 36 Kit Manual Book EACh |  |