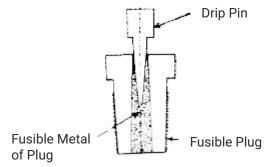

# **Emergency Kit Parts** (General)

| Sr. No. | <b>Products Code</b> | roducts Code Parts Name                                     |        | Qty.   |  |
|---------|----------------------|-------------------------------------------------------------|--------|--------|--|
| 01      | EKP 01               | Hood with Vent Valve                                        | Each   | 1no.   |  |
| 02      | EKP 02               | Big Rubber Gasket                                           | Set    | 3 pcs. |  |
| 03      | EKP 03               | Tie Rod with Nut                                            | Set    | 2 pcs. |  |
| 04      | EKP 04               | Tie Rod Washer Set                                          | Set    | 8 pcs. |  |
| 05      | EKP 05               | Tie Rod Pipe Pieces                                         | 6 pcs. |        |  |
| 06      | EKP 06               | Tie Rod Pipe Pieces Set 6 pc<br>Complete Angle Set Set 2 pc |        |        |  |
| 07      | EKP 07               | Stud with Handle (5/8") Each 1 no                           |        |        |  |
| 80      | EKP 08               | Small Hood                                                  | Each   | 1 no.  |  |
| 09      | EKP 09               | Complete Yoke                                               | Each   | 1 no.  |  |
|         | EKP 09               | Stud                                                        | Each   | 1 no.  |  |
|         | EKP 09               | Cap Nut                                                     | Each   | 2 no.  |  |
| 10      | EKP 11               | Small Rubber Gasket                                         | Set    | 3 pcs. |  |
| 11      | EKP 12               | Blind Fiber Gasket                                          | Set    | 3 pcs. |  |
| 12      | EKP 13               | Fiber Gasket (Big)                                          | Set    | 3 pcs. |  |
| 13      | EKP 15               | Steel Patch Plate                                           | Each   | 1 no.  |  |
| 14      | EKP 16               | Square Rubber Gasket Set 2                                  |        |        |  |
| 15      | EKP 17               | Round Yoke Plate                                            | Each   | 1 no.  |  |
|         | EKP 17               | Cap Screw (Big & Small)                                     | Each   | 1 no.  |  |
| 16      | EKP 19               | Chain 8 ft                                                  | Set    | 2 pcs. |  |
| 17      | EKP 20               | Drift Pin (Big & Small) Each                                |        |        |  |
| 18      | EKP 21               | Hammer Each                                                 |        | 1 no.  |  |
| 19      | EKP 23               | Complete Yoke Clamp                                         | Each   | 1 no.  |  |
|         | EKP 23               | Valve Cap                                                   | Each   | 1 no.  |  |
| 20      | EKP 24               | Copper Tube with Nozzle Each                                |        | 1 no.  |  |
| 21      | EKP 25               | Plain Nozzle                                                | Each   | 1 no.  |  |
| 22      | EKP 26               |                                                             |        | 1 no.  |  |
| 23      | EKP 31               | Ammonia Torch                                               | Each   | 1 no.  |  |
| 24      | EKP 32               | Ammonia Solution Bottle                                     | Each   | 1 no.  |  |
| 25      | EKP 33               | Valve Spindle 10mm Key                                      | Each   | 1 no.  |  |
| 26      | EKP 34               | Spanner 30 x 32                                             | Each   | 1 no.  |  |
| 27      | EKP 35               | Spanner 11/16 x 3/8                                         | Each   | 1 no.  |  |
| 28      | EKP 36               | Kit Manual Book                                             | Each   | 1 no.  |  |
| 29      | EKP 37               |                                                             |        | 1 no.  |  |
| 30      | EKP 38               | Fiber Gasket (Small)                                        | Set    | 3 pcs. |  |
| 31      | EKP 40               | Complete Base Plate                                         | Set    | 2 pcs. |  |
|         |                      |                                                             |        |        |  |
|         |                      |                                                             |        |        |  |

# **Emergency Kit Parts** (Tonner)

| Products Code | Parts Name                                                                                                                                                                                                                                                                                                                                                                                              | Unit                                                                                                                                                                                                                                                                                                                                                                                                                                                                                                                                                                                                                                                       | Qty.                                                                                                                                                                                                                                                                                                                                                                                                                                                                                                                                                                                                                                                                                                                                                                                                                                               |  |
|---------------|---------------------------------------------------------------------------------------------------------------------------------------------------------------------------------------------------------------------------------------------------------------------------------------------------------------------------------------------------------------------------------------------------------|------------------------------------------------------------------------------------------------------------------------------------------------------------------------------------------------------------------------------------------------------------------------------------------------------------------------------------------------------------------------------------------------------------------------------------------------------------------------------------------------------------------------------------------------------------------------------------------------------------------------------------------------------------|----------------------------------------------------------------------------------------------------------------------------------------------------------------------------------------------------------------------------------------------------------------------------------------------------------------------------------------------------------------------------------------------------------------------------------------------------------------------------------------------------------------------------------------------------------------------------------------------------------------------------------------------------------------------------------------------------------------------------------------------------------------------------------------------------------------------------------------------------|--|
| EKP 01        | Hood with Vent Valve                                                                                                                                                                                                                                                                                                                                                                                    | Each                                                                                                                                                                                                                                                                                                                                                                                                                                                                                                                                                                                                                                                       | 1no.                                                                                                                                                                                                                                                                                                                                                                                                                                                                                                                                                                                                                                                                                                                                                                                                                                               |  |
| EKP 02        | Big Rubber Gasket                                                                                                                                                                                                                                                                                                                                                                                       | 3 pcs.                                                                                                                                                                                                                                                                                                                                                                                                                                                                                                                                                                                                                                                     |                                                                                                                                                                                                                                                                                                                                                                                                                                                                                                                                                                                                                                                                                                                                                                                                                                                    |  |
| EKP 03        | Tie Rod with Nut                                                                                                                                                                                                                                                                                                                                                                                        | Set                                                                                                                                                                                                                                                                                                                                                                                                                                                                                                                                                                                                                                                        | 2 pcs.                                                                                                                                                                                                                                                                                                                                                                                                                                                                                                                                                                                                                                                                                                                                                                                                                                             |  |
| EKP 04        | Tie Rod Washer Set                                                                                                                                                                                                                                                                                                                                                                                      | 8 pcs.                                                                                                                                                                                                                                                                                                                                                                                                                                                                                                                                                                                                                                                     |                                                                                                                                                                                                                                                                                                                                                                                                                                                                                                                                                                                                                                                                                                                                                                                                                                                    |  |
| EKP 05        | Tie Rod Pipe Pieces                                                                                                                                                                                                                                                                                                                                                                                     | 6 pcs.                                                                                                                                                                                                                                                                                                                                                                                                                                                                                                                                                                                                                                                     |                                                                                                                                                                                                                                                                                                                                                                                                                                                                                                                                                                                                                                                                                                                                                                                                                                                    |  |
| EKP 06        | Complete Angle Set Set 2 pc:                                                                                                                                                                                                                                                                                                                                                                            |                                                                                                                                                                                                                                                                                                                                                                                                                                                                                                                                                                                                                                                            |                                                                                                                                                                                                                                                                                                                                                                                                                                                                                                                                                                                                                                                                                                                                                                                                                                                    |  |
| EKP 07        | Stud with Handle (5/8") Each 1 no                                                                                                                                                                                                                                                                                                                                                                       |                                                                                                                                                                                                                                                                                                                                                                                                                                                                                                                                                                                                                                                            |                                                                                                                                                                                                                                                                                                                                                                                                                                                                                                                                                                                                                                                                                                                                                                                                                                                    |  |
| EKP 08        | Small Hood Each 1 no                                                                                                                                                                                                                                                                                                                                                                                    |                                                                                                                                                                                                                                                                                                                                                                                                                                                                                                                                                                                                                                                            |                                                                                                                                                                                                                                                                                                                                                                                                                                                                                                                                                                                                                                                                                                                                                                                                                                                    |  |
| EKP 09        | Complete Yoke                                                                                                                                                                                                                                                                                                                                                                                           | Each                                                                                                                                                                                                                                                                                                                                                                                                                                                                                                                                                                                                                                                       | 1 no.                                                                                                                                                                                                                                                                                                                                                                                                                                                                                                                                                                                                                                                                                                                                                                                                                                              |  |
| EKP 09        | Stud                                                                                                                                                                                                                                                                                                                                                                                                    | Each                                                                                                                                                                                                                                                                                                                                                                                                                                                                                                                                                                                                                                                       | 1 no.                                                                                                                                                                                                                                                                                                                                                                                                                                                                                                                                                                                                                                                                                                                                                                                                                                              |  |
| EKP 09        | Cap Nut                                                                                                                                                                                                                                                                                                                                                                                                 | Each                                                                                                                                                                                                                                                                                                                                                                                                                                                                                                                                                                                                                                                       | 2 no.                                                                                                                                                                                                                                                                                                                                                                                                                                                                                                                                                                                                                                                                                                                                                                                                                                              |  |
| EKP 11        | Small Rubber Gasket Set 3                                                                                                                                                                                                                                                                                                                                                                               |                                                                                                                                                                                                                                                                                                                                                                                                                                                                                                                                                                                                                                                            |                                                                                                                                                                                                                                                                                                                                                                                                                                                                                                                                                                                                                                                                                                                                                                                                                                                    |  |
| EKP 12        | Blind Fiber Gasket                                                                                                                                                                                                                                                                                                                                                                                      | Set                                                                                                                                                                                                                                                                                                                                                                                                                                                                                                                                                                                                                                                        | 3 pcs.                                                                                                                                                                                                                                                                                                                                                                                                                                                                                                                                                                                                                                                                                                                                                                                                                                             |  |
| EKP 13        | Fiber Gasket (Big)                                                                                                                                                                                                                                                                                                                                                                                      | Set                                                                                                                                                                                                                                                                                                                                                                                                                                                                                                                                                                                                                                                        | 3 pcs.                                                                                                                                                                                                                                                                                                                                                                                                                                                                                                                                                                                                                                                                                                                                                                                                                                             |  |
| EKP 15        | Steel Patch Plate                                                                                                                                                                                                                                                                                                                                                                                       | Each                                                                                                                                                                                                                                                                                                                                                                                                                                                                                                                                                                                                                                                       | 1 no.                                                                                                                                                                                                                                                                                                                                                                                                                                                                                                                                                                                                                                                                                                                                                                                                                                              |  |
| EKP 16        | Square Rubber Gasket                                                                                                                                                                                                                                                                                                                                                                                    | 2 pcs.                                                                                                                                                                                                                                                                                                                                                                                                                                                                                                                                                                                                                                                     |                                                                                                                                                                                                                                                                                                                                                                                                                                                                                                                                                                                                                                                                                                                                                                                                                                                    |  |
| EKP 17        | Round Yoke Plate                                                                                                                                                                                                                                                                                                                                                                                        | Each                                                                                                                                                                                                                                                                                                                                                                                                                                                                                                                                                                                                                                                       | 1 no.                                                                                                                                                                                                                                                                                                                                                                                                                                                                                                                                                                                                                                                                                                                                                                                                                                              |  |
| EKP 17        | Cap Screw (Big & Small)                                                                                                                                                                                                                                                                                                                                                                                 | Each                                                                                                                                                                                                                                                                                                                                                                                                                                                                                                                                                                                                                                                       | 1 no.                                                                                                                                                                                                                                                                                                                                                                                                                                                                                                                                                                                                                                                                                                                                                                                                                                              |  |
| EKP 19        | Chain 8 ft                                                                                                                                                                                                                                                                                                                                                                                              | Set                                                                                                                                                                                                                                                                                                                                                                                                                                                                                                                                                                                                                                                        | 2 pcs.                                                                                                                                                                                                                                                                                                                                                                                                                                                                                                                                                                                                                                                                                                                                                                                                                                             |  |
| EKP 20        | Drift Pin (Big & Small)                                                                                                                                                                                                                                                                                                                                                                                 | Each                                                                                                                                                                                                                                                                                                                                                                                                                                                                                                                                                                                                                                                       | 2 pcs.                                                                                                                                                                                                                                                                                                                                                                                                                                                                                                                                                                                                                                                                                                                                                                                                                                             |  |
| EKP 21        | Hammer                                                                                                                                                                                                                                                                                                                                                                                                  | Each                                                                                                                                                                                                                                                                                                                                                                                                                                                                                                                                                                                                                                                       | 1 no.                                                                                                                                                                                                                                                                                                                                                                                                                                                                                                                                                                                                                                                                                                                                                                                                                                              |  |
| EKP 23        | Complete Yoke Clamp                                                                                                                                                                                                                                                                                                                                                                                     | Each                                                                                                                                                                                                                                                                                                                                                                                                                                                                                                                                                                                                                                                       | 1 no.                                                                                                                                                                                                                                                                                                                                                                                                                                                                                                                                                                                                                                                                                                                                                                                                                                              |  |
| EKP 23        | Valve Cap                                                                                                                                                                                                                                                                                                                                                                                               | Each                                                                                                                                                                                                                                                                                                                                                                                                                                                                                                                                                                                                                                                       | 1 no.                                                                                                                                                                                                                                                                                                                                                                                                                                                                                                                                                                                                                                                                                                                                                                                                                                              |  |
| EKP 24        | Copper Tube with Nozzle                                                                                                                                                                                                                                                                                                                                                                                 | Each                                                                                                                                                                                                                                                                                                                                                                                                                                                                                                                                                                                                                                                       | 1 no.                                                                                                                                                                                                                                                                                                                                                                                                                                                                                                                                                                                                                                                                                                                                                                                                                                              |  |
| EKP 25        | Plain Nozzle                                                                                                                                                                                                                                                                                                                                                                                            | Each                                                                                                                                                                                                                                                                                                                                                                                                                                                                                                                                                                                                                                                       | 1 no.                                                                                                                                                                                                                                                                                                                                                                                                                                                                                                                                                                                                                                                                                                                                                                                                                                              |  |
| EKP 26        | Teflon Tape                                                                                                                                                                                                                                                                                                                                                                                             | Each                                                                                                                                                                                                                                                                                                                                                                                                                                                                                                                                                                                                                                                       | 1 no.                                                                                                                                                                                                                                                                                                                                                                                                                                                                                                                                                                                                                                                                                                                                                                                                                                              |  |
| EKP 31        | Ammonia Torch                                                                                                                                                                                                                                                                                                                                                                                           | Each                                                                                                                                                                                                                                                                                                                                                                                                                                                                                                                                                                                                                                                       | 1 no.                                                                                                                                                                                                                                                                                                                                                                                                                                                                                                                                                                                                                                                                                                                                                                                                                                              |  |
| EKP 32        | Ammonia Solution Bottle                                                                                                                                                                                                                                                                                                                                                                                 | Each                                                                                                                                                                                                                                                                                                                                                                                                                                                                                                                                                                                                                                                       | 1 no.                                                                                                                                                                                                                                                                                                                                                                                                                                                                                                                                                                                                                                                                                                                                                                                                                                              |  |
| EKP 33        | Valve Spindle 10mm Key                                                                                                                                                                                                                                                                                                                                                                                  | Each                                                                                                                                                                                                                                                                                                                                                                                                                                                                                                                                                                                                                                                       | 1 no.                                                                                                                                                                                                                                                                                                                                                                                                                                                                                                                                                                                                                                                                                                                                                                                                                                              |  |
| EKP 34        | Spanner 30 x 32                                                                                                                                                                                                                                                                                                                                                                                         | Each                                                                                                                                                                                                                                                                                                                                                                                                                                                                                                                                                                                                                                                       | 1 no.                                                                                                                                                                                                                                                                                                                                                                                                                                                                                                                                                                                                                                                                                                                                                                                                                                              |  |
| EKP 35        | -                                                                                                                                                                                                                                                                                                                                                                                                       |                                                                                                                                                                                                                                                                                                                                                                                                                                                                                                                                                                                                                                                            | 1 no.                                                                                                                                                                                                                                                                                                                                                                                                                                                                                                                                                                                                                                                                                                                                                                                                                                              |  |
| EKP 36        | _                                                                                                                                                                                                                                                                                                                                                                                                       |                                                                                                                                                                                                                                                                                                                                                                                                                                                                                                                                                                                                                                                            | 1 no.                                                                                                                                                                                                                                                                                                                                                                                                                                                                                                                                                                                                                                                                                                                                                                                                                                              |  |
| EKP 37        | Steel Box                                                                                                                                                                                                                                                                                                                                                                                               | Each                                                                                                                                                                                                                                                                                                                                                                                                                                                                                                                                                                                                                                                       | 1 no.                                                                                                                                                                                                                                                                                                                                                                                                                                                                                                                                                                                                                                                                                                                                                                                                                                              |  |
| EKP 38        | Fiber Gasket (Small)                                                                                                                                                                                                                                                                                                                                                                                    | Set                                                                                                                                                                                                                                                                                                                                                                                                                                                                                                                                                                                                                                                        | 3 pcs.                                                                                                                                                                                                                                                                                                                                                                                                                                                                                                                                                                                                                                                                                                                                                                                                                                             |  |
|               | Fiber Gasket (Small)                                                                                                                                                                                                                                                                                                                                                                                    |                                                                                                                                                                                                                                                                                                                                                                                                                                                                                                                                                                                                                                                            |                                                                                                                                                                                                                                                                                                                                                                                                                                                                                                                                                                                                                                                                                                                                                                                                                                                    |  |
|               | EKP 01 EKP 02 EKP 03 EKP 04 EKP 05 EKP 06 EKP 07 EKP 08 EKP 09 EKP 09 EKP 11 EKP 12 EKP 13 EKP 15 EKP 16 EKP 17 EKP 17 EKP 17 EKP 20 EKP 21 EKP 23 EKP 24 EKP 23 EKP 25 EKP 25 EKP 26 EKP 31 EKP 35 EKP 35 EKP 36 EKP 37 | EKP 01 EKP 02 EKP 03 EKP 03 File Rod with Nut EKP 04 EKP 05 EKP 05 EKP 06 Complete Angle Set EKP 07 EKP 08 EKP 09 EKP 09 EKP 09 EKP 09 EKP 09 EKP 09 EKP 11 EKP 11 EKP 12 EKP 13 EKP 15 EKP 15 EKP 16 EKP 17 EKP 16 EKP 17 EKP 17 EKP 18 EKP 17 EKP 18 EKP 19 EKP 19 EKP 19 EKP 19 EKP 10 EKP 10 EKP 11 EKP 11 EKP 12 EKP 13 EKP 14 EKP 15 EKP 15 EKP 16 EKP 16 EKP 17 EKP 16 EKP 17 EKP 17 EKP 17 EKP 18 EKP 19 EKP 19 EKP 17 EKP 19 EKP 17 EKP 20 EKP 20 EKP 21 EKP 21 EKP 23 EKP 24 EKP 23 EKP 24 EKP 23 EKP 24 EKP 25 EKP 24 EKP 25 EKP 26 EKP 26 EKP 26 EKP 26 EKP 31 EKP 32 EKP 32 EKP 34 EKP 32 EKP 34 EKP 35 EKP 35 EKP 36 EKP 36 EKP 37 Steel Box | EKP 01 Hood with Vent Valve EACH EKP 02 Big Rubber Gasket Set EKP 03 Tie Rod with Nut Set EKP 04 Tie Rod Washer Set Set EKP 05 Tie Rod Pipe Pieces Set EKP 06 Complete Angle Set EKP 07 Stud with Handle (5/8") Each EKP 09 Complete Yoke Each EKP 09 Cap Nut Each EKP 11 Small Rubber Gasket Set EKP 12 Blind Fiber Gasket Set EKP 13 Fiber Gasket (Big) Set EKP 15 Steel Patch Plate Each EKP 17 Round Yoke Plate Each EKP 17 Cap Screw (Big & Small) Each EKP 19 Chain 8 ft Set EKP 20 Drift Pin (Big & Small) Each EKP 23 Complete Yoke Clamp EKP 24 Copper Tube with Nozzle Each EKP 25 Plain Nozzle EACh EKP 31 Ammonia Torch Each EKP 32 Ammonia Solution Bottle Each EKP 34 Spanner 30 x 32 Each EKP 34 Spanner 30 x 32 Each EKP 35 Steel Box Each EACh EACh EACh EACh EACh EACh EACh Spanner 11/16 x 3/8 Each EKP 36 Kit Manual Book EACh |  |