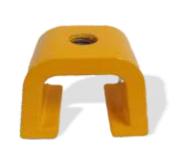

# **Emergency Kit Parts** (General)

| Sr. No. | <b>Products Code</b> | roducts Code Parts Name                                     |        | Qty.   |  |
|---------|----------------------|-------------------------------------------------------------|--------|--------|--|
| 01      | EKP 01               | Hood with Vent Valve                                        | Each   | 1no.   |  |
| 02      | EKP 02               | Big Rubber Gasket                                           | Set    | 3 pcs. |  |
| 03      | EKP 03               | Tie Rod with Nut                                            | Set    | 2 pcs. |  |
| 04      | EKP 04               | Tie Rod Washer Set                                          | Set    | 8 pcs. |  |
| 05      | EKP 05               | Tie Rod Pipe Pieces                                         | 6 pcs. |        |  |
| 06      | EKP 06               | Tie Rod Pipe Pieces Set 6 pc<br>Complete Angle Set Set 2 pc |        |        |  |
| 07      | EKP 07               | Stud with Handle (5/8") Each 1 no                           |        |        |  |
| 80      | EKP 08               | Small Hood                                                  | Each   | 1 no.  |  |
| 09      | EKP 09               | Complete Yoke                                               | Each   | 1 no.  |  |
|         | EKP 09               | Stud                                                        | Each   | 1 no.  |  |
|         | EKP 09               | Cap Nut                                                     | Each   | 2 no.  |  |
| 10      | EKP 11               | Small Rubber Gasket                                         | Set    | 3 pcs. |  |
| 11      | EKP 12               | Blind Fiber Gasket                                          | Set    | 3 pcs. |  |
| 12      | EKP 13               | Fiber Gasket (Big)                                          | Set    | 3 pcs. |  |
| 13      | EKP 15               | Steel Patch Plate                                           | Each   | 1 no.  |  |
| 14      | EKP 16               | Square Rubber Gasket Set 2                                  |        |        |  |
| 15      | EKP 17               | Round Yoke Plate                                            | Each   | 1 no.  |  |
|         | EKP 17               | Cap Screw (Big & Small)                                     | Each   | 1 no.  |  |
| 16      | EKP 19               | Chain 8 ft                                                  | Set    | 2 pcs. |  |
| 17      | EKP 20               | Drift Pin (Big & Small) Each                                |        |        |  |
| 18      | EKP 21               | Hammer Each                                                 |        | 1 no.  |  |
| 19      | EKP 23               | Complete Yoke Clamp                                         | Each   | 1 no.  |  |
|         | EKP 23               | Valve Cap                                                   | Each   | 1 no.  |  |
| 20      | EKP 24               | Copper Tube with Nozzle Each                                |        | 1 no.  |  |
| 21      | EKP 25               | Plain Nozzle                                                | Each   | 1 no.  |  |
| 22      | EKP 26               |                                                             |        | 1 no.  |  |
| 23      | EKP 31               | Ammonia Torch                                               | Each   | 1 no.  |  |
| 24      | EKP 32               | Ammonia Solution Bottle                                     | Each   | 1 no.  |  |
| 25      | EKP 33               | Valve Spindle 10mm Key                                      | Each   | 1 no.  |  |
| 26      | EKP 34               | Spanner 30 x 32                                             | Each   | 1 no.  |  |
| 27      | EKP 35               | Spanner 11/16 x 3/8                                         | Each   | 1 no.  |  |
| 28      | EKP 36               | Kit Manual Book                                             | Each   | 1 no.  |  |
| 29      | EKP 37               |                                                             |        | 1 no.  |  |
| 30      | EKP 38               | Fiber Gasket (Small)                                        | Set    | 3 pcs. |  |
| 31      | EKP 40               | Complete Base Plate                                         | Set    | 2 pcs. |  |
|         |                      |                                                             |        |        |  |
|         |                      |                                                             |        |        |  |

# **Emergency Kit Parts** (Tonner)

| Products Code | Parts Name                                                                                                                                                                                                                                                                                                                                                                                              | Unit                                                                                                                                                                                                                                                                                                                                                                                                                                                                                                                                                                                                                                                       | Qty.                                                                                                                                                                                                                                                                                                                                                                                                                                                                                                                                                                                                                                                                                                                                                                                                                                               |  |
|---------------|---------------------------------------------------------------------------------------------------------------------------------------------------------------------------------------------------------------------------------------------------------------------------------------------------------------------------------------------------------------------------------------------------------|------------------------------------------------------------------------------------------------------------------------------------------------------------------------------------------------------------------------------------------------------------------------------------------------------------------------------------------------------------------------------------------------------------------------------------------------------------------------------------------------------------------------------------------------------------------------------------------------------------------------------------------------------------|----------------------------------------------------------------------------------------------------------------------------------------------------------------------------------------------------------------------------------------------------------------------------------------------------------------------------------------------------------------------------------------------------------------------------------------------------------------------------------------------------------------------------------------------------------------------------------------------------------------------------------------------------------------------------------------------------------------------------------------------------------------------------------------------------------------------------------------------------|--|
| EKP 01        | Hood with Vent Valve                                                                                                                                                                                                                                                                                                                                                                                    | Each                                                                                                                                                                                                                                                                                                                                                                                                                                                                                                                                                                                                                                                       | 1no.                                                                                                                                                                                                                                                                                                                                                                                                                                                                                                                                                                                                                                                                                                                                                                                                                                               |  |
| EKP 02        | Big Rubber Gasket                                                                                                                                                                                                                                                                                                                                                                                       | 3 pcs.                                                                                                                                                                                                                                                                                                                                                                                                                                                                                                                                                                                                                                                     |                                                                                                                                                                                                                                                                                                                                                                                                                                                                                                                                                                                                                                                                                                                                                                                                                                                    |  |
| EKP 03        | Tie Rod with Nut                                                                                                                                                                                                                                                                                                                                                                                        | Set                                                                                                                                                                                                                                                                                                                                                                                                                                                                                                                                                                                                                                                        | 2 pcs.                                                                                                                                                                                                                                                                                                                                                                                                                                                                                                                                                                                                                                                                                                                                                                                                                                             |  |
| EKP 04        | Tie Rod Washer Set                                                                                                                                                                                                                                                                                                                                                                                      | 8 pcs.                                                                                                                                                                                                                                                                                                                                                                                                                                                                                                                                                                                                                                                     |                                                                                                                                                                                                                                                                                                                                                                                                                                                                                                                                                                                                                                                                                                                                                                                                                                                    |  |
| EKP 05        | Tie Rod Pipe Pieces                                                                                                                                                                                                                                                                                                                                                                                     | 6 pcs.                                                                                                                                                                                                                                                                                                                                                                                                                                                                                                                                                                                                                                                     |                                                                                                                                                                                                                                                                                                                                                                                                                                                                                                                                                                                                                                                                                                                                                                                                                                                    |  |
| EKP 06        | Complete Angle Set Set 2 pc:                                                                                                                                                                                                                                                                                                                                                                            |                                                                                                                                                                                                                                                                                                                                                                                                                                                                                                                                                                                                                                                            |                                                                                                                                                                                                                                                                                                                                                                                                                                                                                                                                                                                                                                                                                                                                                                                                                                                    |  |
| EKP 07        | Stud with Handle (5/8") Each 1 no                                                                                                                                                                                                                                                                                                                                                                       |                                                                                                                                                                                                                                                                                                                                                                                                                                                                                                                                                                                                                                                            |                                                                                                                                                                                                                                                                                                                                                                                                                                                                                                                                                                                                                                                                                                                                                                                                                                                    |  |
| EKP 08        | Small Hood Each 1 no                                                                                                                                                                                                                                                                                                                                                                                    |                                                                                                                                                                                                                                                                                                                                                                                                                                                                                                                                                                                                                                                            |                                                                                                                                                                                                                                                                                                                                                                                                                                                                                                                                                                                                                                                                                                                                                                                                                                                    |  |
| EKP 09        | Complete Yoke                                                                                                                                                                                                                                                                                                                                                                                           | Each                                                                                                                                                                                                                                                                                                                                                                                                                                                                                                                                                                                                                                                       | 1 no.                                                                                                                                                                                                                                                                                                                                                                                                                                                                                                                                                                                                                                                                                                                                                                                                                                              |  |
| EKP 09        | Stud                                                                                                                                                                                                                                                                                                                                                                                                    | Each                                                                                                                                                                                                                                                                                                                                                                                                                                                                                                                                                                                                                                                       | 1 no.                                                                                                                                                                                                                                                                                                                                                                                                                                                                                                                                                                                                                                                                                                                                                                                                                                              |  |
| EKP 09        | Cap Nut                                                                                                                                                                                                                                                                                                                                                                                                 | Each                                                                                                                                                                                                                                                                                                                                                                                                                                                                                                                                                                                                                                                       | 2 no.                                                                                                                                                                                                                                                                                                                                                                                                                                                                                                                                                                                                                                                                                                                                                                                                                                              |  |
| EKP 11        | Small Rubber Gasket Set 3                                                                                                                                                                                                                                                                                                                                                                               |                                                                                                                                                                                                                                                                                                                                                                                                                                                                                                                                                                                                                                                            |                                                                                                                                                                                                                                                                                                                                                                                                                                                                                                                                                                                                                                                                                                                                                                                                                                                    |  |
| EKP 12        | Blind Fiber Gasket                                                                                                                                                                                                                                                                                                                                                                                      | Set                                                                                                                                                                                                                                                                                                                                                                                                                                                                                                                                                                                                                                                        | 3 pcs.                                                                                                                                                                                                                                                                                                                                                                                                                                                                                                                                                                                                                                                                                                                                                                                                                                             |  |
| EKP 13        | Fiber Gasket (Big)                                                                                                                                                                                                                                                                                                                                                                                      | Set                                                                                                                                                                                                                                                                                                                                                                                                                                                                                                                                                                                                                                                        | 3 pcs.                                                                                                                                                                                                                                                                                                                                                                                                                                                                                                                                                                                                                                                                                                                                                                                                                                             |  |
| EKP 15        | Steel Patch Plate                                                                                                                                                                                                                                                                                                                                                                                       | Each                                                                                                                                                                                                                                                                                                                                                                                                                                                                                                                                                                                                                                                       | 1 no.                                                                                                                                                                                                                                                                                                                                                                                                                                                                                                                                                                                                                                                                                                                                                                                                                                              |  |
| EKP 16        | Square Rubber Gasket                                                                                                                                                                                                                                                                                                                                                                                    | 2 pcs.                                                                                                                                                                                                                                                                                                                                                                                                                                                                                                                                                                                                                                                     |                                                                                                                                                                                                                                                                                                                                                                                                                                                                                                                                                                                                                                                                                                                                                                                                                                                    |  |
| EKP 17        | Round Yoke Plate                                                                                                                                                                                                                                                                                                                                                                                        | Each                                                                                                                                                                                                                                                                                                                                                                                                                                                                                                                                                                                                                                                       | 1 no.                                                                                                                                                                                                                                                                                                                                                                                                                                                                                                                                                                                                                                                                                                                                                                                                                                              |  |
| EKP 17        | Cap Screw (Big & Small)                                                                                                                                                                                                                                                                                                                                                                                 | Each                                                                                                                                                                                                                                                                                                                                                                                                                                                                                                                                                                                                                                                       | 1 no.                                                                                                                                                                                                                                                                                                                                                                                                                                                                                                                                                                                                                                                                                                                                                                                                                                              |  |
| EKP 19        | Chain 8 ft                                                                                                                                                                                                                                                                                                                                                                                              | Set                                                                                                                                                                                                                                                                                                                                                                                                                                                                                                                                                                                                                                                        | 2 pcs.                                                                                                                                                                                                                                                                                                                                                                                                                                                                                                                                                                                                                                                                                                                                                                                                                                             |  |
| EKP 20        | Drift Pin (Big & Small)                                                                                                                                                                                                                                                                                                                                                                                 | Each                                                                                                                                                                                                                                                                                                                                                                                                                                                                                                                                                                                                                                                       | 2 pcs.                                                                                                                                                                                                                                                                                                                                                                                                                                                                                                                                                                                                                                                                                                                                                                                                                                             |  |
| EKP 21        | Hammer                                                                                                                                                                                                                                                                                                                                                                                                  | Each                                                                                                                                                                                                                                                                                                                                                                                                                                                                                                                                                                                                                                                       | 1 no.                                                                                                                                                                                                                                                                                                                                                                                                                                                                                                                                                                                                                                                                                                                                                                                                                                              |  |
| EKP 23        | Complete Yoke Clamp                                                                                                                                                                                                                                                                                                                                                                                     | Each                                                                                                                                                                                                                                                                                                                                                                                                                                                                                                                                                                                                                                                       | 1 no.                                                                                                                                                                                                                                                                                                                                                                                                                                                                                                                                                                                                                                                                                                                                                                                                                                              |  |
| EKP 23        | Valve Cap                                                                                                                                                                                                                                                                                                                                                                                               | Each                                                                                                                                                                                                                                                                                                                                                                                                                                                                                                                                                                                                                                                       | 1 no.                                                                                                                                                                                                                                                                                                                                                                                                                                                                                                                                                                                                                                                                                                                                                                                                                                              |  |
| EKP 24        | Copper Tube with Nozzle                                                                                                                                                                                                                                                                                                                                                                                 | Each                                                                                                                                                                                                                                                                                                                                                                                                                                                                                                                                                                                                                                                       | 1 no.                                                                                                                                                                                                                                                                                                                                                                                                                                                                                                                                                                                                                                                                                                                                                                                                                                              |  |
| EKP 25        | Plain Nozzle                                                                                                                                                                                                                                                                                                                                                                                            | Each                                                                                                                                                                                                                                                                                                                                                                                                                                                                                                                                                                                                                                                       | 1 no.                                                                                                                                                                                                                                                                                                                                                                                                                                                                                                                                                                                                                                                                                                                                                                                                                                              |  |
| EKP 26        | Teflon Tape                                                                                                                                                                                                                                                                                                                                                                                             | Each                                                                                                                                                                                                                                                                                                                                                                                                                                                                                                                                                                                                                                                       | 1 no.                                                                                                                                                                                                                                                                                                                                                                                                                                                                                                                                                                                                                                                                                                                                                                                                                                              |  |
| EKP 31        | Ammonia Torch                                                                                                                                                                                                                                                                                                                                                                                           | Each                                                                                                                                                                                                                                                                                                                                                                                                                                                                                                                                                                                                                                                       | 1 no.                                                                                                                                                                                                                                                                                                                                                                                                                                                                                                                                                                                                                                                                                                                                                                                                                                              |  |
| EKP 32        | Ammonia Solution Bottle                                                                                                                                                                                                                                                                                                                                                                                 | Each                                                                                                                                                                                                                                                                                                                                                                                                                                                                                                                                                                                                                                                       | 1 no.                                                                                                                                                                                                                                                                                                                                                                                                                                                                                                                                                                                                                                                                                                                                                                                                                                              |  |
| EKP 33        | Valve Spindle 10mm Key                                                                                                                                                                                                                                                                                                                                                                                  | Each                                                                                                                                                                                                                                                                                                                                                                                                                                                                                                                                                                                                                                                       | 1 no.                                                                                                                                                                                                                                                                                                                                                                                                                                                                                                                                                                                                                                                                                                                                                                                                                                              |  |
| EKP 34        | Spanner 30 x 32                                                                                                                                                                                                                                                                                                                                                                                         | Each                                                                                                                                                                                                                                                                                                                                                                                                                                                                                                                                                                                                                                                       | 1 no.                                                                                                                                                                                                                                                                                                                                                                                                                                                                                                                                                                                                                                                                                                                                                                                                                                              |  |
| EKP 35        | -                                                                                                                                                                                                                                                                                                                                                                                                       |                                                                                                                                                                                                                                                                                                                                                                                                                                                                                                                                                                                                                                                            | 1 no.                                                                                                                                                                                                                                                                                                                                                                                                                                                                                                                                                                                                                                                                                                                                                                                                                                              |  |
| EKP 36        | _                                                                                                                                                                                                                                                                                                                                                                                                       |                                                                                                                                                                                                                                                                                                                                                                                                                                                                                                                                                                                                                                                            | 1 no.                                                                                                                                                                                                                                                                                                                                                                                                                                                                                                                                                                                                                                                                                                                                                                                                                                              |  |
| EKP 37        | Steel Box                                                                                                                                                                                                                                                                                                                                                                                               | Each                                                                                                                                                                                                                                                                                                                                                                                                                                                                                                                                                                                                                                                       | 1 no.                                                                                                                                                                                                                                                                                                                                                                                                                                                                                                                                                                                                                                                                                                                                                                                                                                              |  |
| EKP 38        | Fiber Gasket (Small)                                                                                                                                                                                                                                                                                                                                                                                    | Set                                                                                                                                                                                                                                                                                                                                                                                                                                                                                                                                                                                                                                                        | 3 pcs.                                                                                                                                                                                                                                                                                                                                                                                                                                                                                                                                                                                                                                                                                                                                                                                                                                             |  |
|               | Fiber Gasket (Small)                                                                                                                                                                                                                                                                                                                                                                                    |                                                                                                                                                                                                                                                                                                                                                                                                                                                                                                                                                                                                                                                            |                                                                                                                                                                                                                                                                                                                                                                                                                                                                                                                                                                                                                                                                                                                                                                                                                                                    |  |
|               | EKP 01 EKP 02 EKP 03 EKP 04 EKP 05 EKP 06 EKP 07 EKP 08 EKP 09 EKP 09 EKP 11 EKP 12 EKP 13 EKP 15 EKP 16 EKP 17 EKP 17 EKP 17 EKP 20 EKP 21 EKP 23 EKP 24 EKP 23 EKP 25 EKP 25 EKP 26 EKP 31 EKP 35 EKP 35 EKP 36 EKP 37 | EKP 01 EKP 02 EKP 03 EKP 03 File Rod with Nut EKP 04 EKP 05 EKP 05 EKP 06 Complete Angle Set EKP 07 EKP 08 EKP 09 EKP 09 EKP 09 EKP 09 EKP 09 EKP 09 EKP 11 EKP 11 EKP 12 EKP 13 EKP 15 EKP 15 EKP 16 EKP 17 EKP 16 EKP 17 EKP 17 EKP 18 EKP 17 EKP 18 EKP 19 EKP 19 EKP 19 EKP 19 EKP 10 EKP 10 EKP 11 EKP 11 EKP 12 EKP 13 EKP 14 EKP 15 EKP 15 EKP 16 EKP 16 EKP 17 EKP 16 EKP 17 EKP 17 EKP 17 EKP 18 EKP 19 EKP 19 EKP 17 EKP 19 EKP 17 EKP 20 EKP 20 EKP 21 EKP 21 EKP 23 EKP 24 EKP 23 EKP 24 EKP 23 EKP 24 EKP 25 EKP 24 EKP 25 EKP 26 EKP 26 EKP 26 EKP 26 EKP 31 EKP 32 EKP 32 EKP 34 EKP 32 EKP 34 EKP 35 EKP 35 EKP 36 EKP 36 EKP 37 Steel Box | EKP 01 Hood with Vent Valve EACH EKP 02 Big Rubber Gasket Set EKP 03 Tie Rod with Nut Set EKP 04 Tie Rod Washer Set Set EKP 05 Tie Rod Pipe Pieces Set EKP 06 Complete Angle Set EKP 07 Stud with Handle (5/8") Each EKP 09 Complete Yoke Each EKP 09 Cap Nut Each EKP 11 Small Rubber Gasket Set EKP 12 Blind Fiber Gasket Set EKP 13 Fiber Gasket (Big) Set EKP 15 Steel Patch Plate Each EKP 17 Round Yoke Plate Each EKP 17 Cap Screw (Big & Small) Each EKP 19 Chain 8 ft Set EKP 20 Drift Pin (Big & Small) Each EKP 23 Complete Yoke Clamp EKP 24 Copper Tube with Nozzle Each EKP 25 Plain Nozzle EACh EKP 31 Ammonia Torch Each EKP 32 Ammonia Solution Bottle Each EKP 34 Spanner 30 x 32 Each EKP 34 Spanner 30 x 32 Each EKP 35 Steel Box Each EACh EACh EACh EACh EACh EACh EACh Spanner 11/16 x 3/8 Each EKP 36 Kit Manual Book EACh |  |