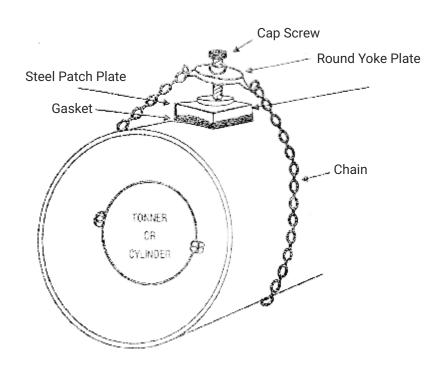

# **Emergency Kit Parts** (General)

| Sr. No. | <b>Products Code</b> | roducts Code Parts Name                                     |        | Qty.   |  |
|---------|----------------------|-------------------------------------------------------------|--------|--------|--|
| 01      | EKP 01               | Hood with Vent Valve                                        | Each   | 1no.   |  |
| 02      | EKP 02               | Big Rubber Gasket                                           | Set    | 3 pcs. |  |
| 03      | EKP 03               | Tie Rod with Nut                                            | Set    | 2 pcs. |  |
| 04      | EKP 04               | Tie Rod Washer Set                                          | Set    | 8 pcs. |  |
| 05      | EKP 05               | Tie Rod Pipe Pieces                                         | 6 pcs. |        |  |
| 06      | EKP 06               | Tie Rod Pipe Pieces Set 6 pc<br>Complete Angle Set Set 2 pc |        |        |  |
| 07      | EKP 07               | Stud with Handle (5/8") Each 1 no                           |        |        |  |
| 80      | EKP 08               | Small Hood                                                  | Each   | 1 no.  |  |
| 09      | EKP 09               | Complete Yoke                                               | Each   | 1 no.  |  |
|         | EKP 09               | Stud                                                        | Each   | 1 no.  |  |
|         | EKP 09               | Cap Nut                                                     | Each   | 2 no.  |  |
| 10      | EKP 11               | Small Rubber Gasket                                         | Set    | 3 pcs. |  |
| 11      | EKP 12               | Blind Fiber Gasket                                          | Set    | 3 pcs. |  |
| 12      | EKP 13               | Fiber Gasket (Big)                                          | Set    | 3 pcs. |  |
| 13      | EKP 15               | Steel Patch Plate                                           | Each   | 1 no.  |  |
| 14      | EKP 16               | Square Rubber Gasket Set 2                                  |        |        |  |
| 15      | EKP 17               | Round Yoke Plate                                            | Each   | 1 no.  |  |
|         | EKP 17               | Cap Screw (Big & Small)                                     | Each   | 1 no.  |  |
| 16      | EKP 19               | Chain 8 ft                                                  | Set    | 2 pcs. |  |
| 17      | EKP 20               | Drift Pin (Big & Small) Each                                |        |        |  |
| 18      | EKP 21               | Hammer Each                                                 |        | 1 no.  |  |
| 19      | EKP 23               | Complete Yoke Clamp                                         | Each   | 1 no.  |  |
|         | EKP 23               | Valve Cap                                                   | Each   | 1 no.  |  |
| 20      | EKP 24               | Copper Tube with Nozzle Each                                |        | 1 no.  |  |
| 21      | EKP 25               | Plain Nozzle                                                | Each   | 1 no.  |  |
| 22      | EKP 26               |                                                             |        | 1 no.  |  |
| 23      | EKP 31               | Ammonia Torch                                               | Each   | 1 no.  |  |
| 24      | EKP 32               | Ammonia Solution Bottle                                     | Each   | 1 no.  |  |
| 25      | EKP 33               | Valve Spindle 10mm Key                                      | Each   | 1 no.  |  |
| 26      | EKP 34               | Spanner 30 x 32                                             | Each   | 1 no.  |  |
| 27      | EKP 35               | Spanner 11/16 x 3/8                                         | Each   | 1 no.  |  |
| 28      | EKP 36               | Kit Manual Book                                             | Each   | 1 no.  |  |
| 29      | EKP 37               |                                                             |        | 1 no.  |  |
| 30      | EKP 38               | Fiber Gasket (Small)                                        | Set    | 3 pcs. |  |
| 31      | EKP 40               | Complete Base Plate                                         | Set    | 2 pcs. |  |
|         |                      |                                                             |        |        |  |
|         |                      |                                                             |        |        |  |

# **Emergency Kit Parts** (Tonner)

| Products Code | Parts Name                                                                                                                                                                                                                                                                                                                                                                                              | Unit                                                                                                                                                                                                                                                                                                                                                                                                                                                                                                                                                                                                                                                       | Qty.                                                                                                                                                                                                                                                                                                                                                                                                                                                                                                                                                                                                                                                                                                                                                                                                                                               |  |
|---------------|---------------------------------------------------------------------------------------------------------------------------------------------------------------------------------------------------------------------------------------------------------------------------------------------------------------------------------------------------------------------------------------------------------|------------------------------------------------------------------------------------------------------------------------------------------------------------------------------------------------------------------------------------------------------------------------------------------------------------------------------------------------------------------------------------------------------------------------------------------------------------------------------------------------------------------------------------------------------------------------------------------------------------------------------------------------------------|----------------------------------------------------------------------------------------------------------------------------------------------------------------------------------------------------------------------------------------------------------------------------------------------------------------------------------------------------------------------------------------------------------------------------------------------------------------------------------------------------------------------------------------------------------------------------------------------------------------------------------------------------------------------------------------------------------------------------------------------------------------------------------------------------------------------------------------------------|--|
| EKP 01        | Hood with Vent Valve                                                                                                                                                                                                                                                                                                                                                                                    | Each                                                                                                                                                                                                                                                                                                                                                                                                                                                                                                                                                                                                                                                       | 1no.                                                                                                                                                                                                                                                                                                                                                                                                                                                                                                                                                                                                                                                                                                                                                                                                                                               |  |
| EKP 02        | Big Rubber Gasket                                                                                                                                                                                                                                                                                                                                                                                       | 3 pcs.                                                                                                                                                                                                                                                                                                                                                                                                                                                                                                                                                                                                                                                     |                                                                                                                                                                                                                                                                                                                                                                                                                                                                                                                                                                                                                                                                                                                                                                                                                                                    |  |
| EKP 03        | Tie Rod with Nut                                                                                                                                                                                                                                                                                                                                                                                        | Set                                                                                                                                                                                                                                                                                                                                                                                                                                                                                                                                                                                                                                                        | 2 pcs.                                                                                                                                                                                                                                                                                                                                                                                                                                                                                                                                                                                                                                                                                                                                                                                                                                             |  |
| EKP 04        | Tie Rod Washer Set                                                                                                                                                                                                                                                                                                                                                                                      | 8 pcs.                                                                                                                                                                                                                                                                                                                                                                                                                                                                                                                                                                                                                                                     |                                                                                                                                                                                                                                                                                                                                                                                                                                                                                                                                                                                                                                                                                                                                                                                                                                                    |  |
| EKP 05        | Tie Rod Pipe Pieces                                                                                                                                                                                                                                                                                                                                                                                     | 6 pcs.                                                                                                                                                                                                                                                                                                                                                                                                                                                                                                                                                                                                                                                     |                                                                                                                                                                                                                                                                                                                                                                                                                                                                                                                                                                                                                                                                                                                                                                                                                                                    |  |
| EKP 06        | Complete Angle Set Set 2 pc:                                                                                                                                                                                                                                                                                                                                                                            |                                                                                                                                                                                                                                                                                                                                                                                                                                                                                                                                                                                                                                                            |                                                                                                                                                                                                                                                                                                                                                                                                                                                                                                                                                                                                                                                                                                                                                                                                                                                    |  |
| EKP 07        | Stud with Handle (5/8") Each 1 no                                                                                                                                                                                                                                                                                                                                                                       |                                                                                                                                                                                                                                                                                                                                                                                                                                                                                                                                                                                                                                                            |                                                                                                                                                                                                                                                                                                                                                                                                                                                                                                                                                                                                                                                                                                                                                                                                                                                    |  |
| EKP 08        | Small Hood Each 1 no                                                                                                                                                                                                                                                                                                                                                                                    |                                                                                                                                                                                                                                                                                                                                                                                                                                                                                                                                                                                                                                                            |                                                                                                                                                                                                                                                                                                                                                                                                                                                                                                                                                                                                                                                                                                                                                                                                                                                    |  |
| EKP 09        | Complete Yoke                                                                                                                                                                                                                                                                                                                                                                                           | Each                                                                                                                                                                                                                                                                                                                                                                                                                                                                                                                                                                                                                                                       | 1 no.                                                                                                                                                                                                                                                                                                                                                                                                                                                                                                                                                                                                                                                                                                                                                                                                                                              |  |
| EKP 09        | Stud                                                                                                                                                                                                                                                                                                                                                                                                    | Each                                                                                                                                                                                                                                                                                                                                                                                                                                                                                                                                                                                                                                                       | 1 no.                                                                                                                                                                                                                                                                                                                                                                                                                                                                                                                                                                                                                                                                                                                                                                                                                                              |  |
| EKP 09        | Cap Nut                                                                                                                                                                                                                                                                                                                                                                                                 | Each                                                                                                                                                                                                                                                                                                                                                                                                                                                                                                                                                                                                                                                       | 2 no.                                                                                                                                                                                                                                                                                                                                                                                                                                                                                                                                                                                                                                                                                                                                                                                                                                              |  |
| EKP 11        | Small Rubber Gasket Set 3                                                                                                                                                                                                                                                                                                                                                                               |                                                                                                                                                                                                                                                                                                                                                                                                                                                                                                                                                                                                                                                            |                                                                                                                                                                                                                                                                                                                                                                                                                                                                                                                                                                                                                                                                                                                                                                                                                                                    |  |
| EKP 12        | Blind Fiber Gasket                                                                                                                                                                                                                                                                                                                                                                                      | Set                                                                                                                                                                                                                                                                                                                                                                                                                                                                                                                                                                                                                                                        | 3 pcs.                                                                                                                                                                                                                                                                                                                                                                                                                                                                                                                                                                                                                                                                                                                                                                                                                                             |  |
| EKP 13        | Fiber Gasket (Big)                                                                                                                                                                                                                                                                                                                                                                                      | Set                                                                                                                                                                                                                                                                                                                                                                                                                                                                                                                                                                                                                                                        | 3 pcs.                                                                                                                                                                                                                                                                                                                                                                                                                                                                                                                                                                                                                                                                                                                                                                                                                                             |  |
| EKP 15        | Steel Patch Plate                                                                                                                                                                                                                                                                                                                                                                                       | Each                                                                                                                                                                                                                                                                                                                                                                                                                                                                                                                                                                                                                                                       | 1 no.                                                                                                                                                                                                                                                                                                                                                                                                                                                                                                                                                                                                                                                                                                                                                                                                                                              |  |
| EKP 16        | Square Rubber Gasket                                                                                                                                                                                                                                                                                                                                                                                    | 2 pcs.                                                                                                                                                                                                                                                                                                                                                                                                                                                                                                                                                                                                                                                     |                                                                                                                                                                                                                                                                                                                                                                                                                                                                                                                                                                                                                                                                                                                                                                                                                                                    |  |
| EKP 17        | Round Yoke Plate                                                                                                                                                                                                                                                                                                                                                                                        | Each                                                                                                                                                                                                                                                                                                                                                                                                                                                                                                                                                                                                                                                       | 1 no.                                                                                                                                                                                                                                                                                                                                                                                                                                                                                                                                                                                                                                                                                                                                                                                                                                              |  |
| EKP 17        | Cap Screw (Big & Small)                                                                                                                                                                                                                                                                                                                                                                                 | Each                                                                                                                                                                                                                                                                                                                                                                                                                                                                                                                                                                                                                                                       | 1 no.                                                                                                                                                                                                                                                                                                                                                                                                                                                                                                                                                                                                                                                                                                                                                                                                                                              |  |
| EKP 19        | Chain 8 ft                                                                                                                                                                                                                                                                                                                                                                                              | Set                                                                                                                                                                                                                                                                                                                                                                                                                                                                                                                                                                                                                                                        | 2 pcs.                                                                                                                                                                                                                                                                                                                                                                                                                                                                                                                                                                                                                                                                                                                                                                                                                                             |  |
| EKP 20        | Drift Pin (Big & Small)                                                                                                                                                                                                                                                                                                                                                                                 | Each                                                                                                                                                                                                                                                                                                                                                                                                                                                                                                                                                                                                                                                       | 2 pcs.                                                                                                                                                                                                                                                                                                                                                                                                                                                                                                                                                                                                                                                                                                                                                                                                                                             |  |
| EKP 21        | Hammer                                                                                                                                                                                                                                                                                                                                                                                                  | Each                                                                                                                                                                                                                                                                                                                                                                                                                                                                                                                                                                                                                                                       | 1 no.                                                                                                                                                                                                                                                                                                                                                                                                                                                                                                                                                                                                                                                                                                                                                                                                                                              |  |
| EKP 23        | Complete Yoke Clamp                                                                                                                                                                                                                                                                                                                                                                                     | Each                                                                                                                                                                                                                                                                                                                                                                                                                                                                                                                                                                                                                                                       | 1 no.                                                                                                                                                                                                                                                                                                                                                                                                                                                                                                                                                                                                                                                                                                                                                                                                                                              |  |
| EKP 23        | Valve Cap                                                                                                                                                                                                                                                                                                                                                                                               | Each                                                                                                                                                                                                                                                                                                                                                                                                                                                                                                                                                                                                                                                       | 1 no.                                                                                                                                                                                                                                                                                                                                                                                                                                                                                                                                                                                                                                                                                                                                                                                                                                              |  |
| EKP 24        | Copper Tube with Nozzle                                                                                                                                                                                                                                                                                                                                                                                 | Each                                                                                                                                                                                                                                                                                                                                                                                                                                                                                                                                                                                                                                                       | 1 no.                                                                                                                                                                                                                                                                                                                                                                                                                                                                                                                                                                                                                                                                                                                                                                                                                                              |  |
| EKP 25        | Plain Nozzle                                                                                                                                                                                                                                                                                                                                                                                            | Each                                                                                                                                                                                                                                                                                                                                                                                                                                                                                                                                                                                                                                                       | 1 no.                                                                                                                                                                                                                                                                                                                                                                                                                                                                                                                                                                                                                                                                                                                                                                                                                                              |  |
| EKP 26        | Teflon Tape                                                                                                                                                                                                                                                                                                                                                                                             | Each                                                                                                                                                                                                                                                                                                                                                                                                                                                                                                                                                                                                                                                       | 1 no.                                                                                                                                                                                                                                                                                                                                                                                                                                                                                                                                                                                                                                                                                                                                                                                                                                              |  |
| EKP 31        | Ammonia Torch                                                                                                                                                                                                                                                                                                                                                                                           | Each                                                                                                                                                                                                                                                                                                                                                                                                                                                                                                                                                                                                                                                       | 1 no.                                                                                                                                                                                                                                                                                                                                                                                                                                                                                                                                                                                                                                                                                                                                                                                                                                              |  |
| EKP 32        | Ammonia Solution Bottle                                                                                                                                                                                                                                                                                                                                                                                 | Each                                                                                                                                                                                                                                                                                                                                                                                                                                                                                                                                                                                                                                                       | 1 no.                                                                                                                                                                                                                                                                                                                                                                                                                                                                                                                                                                                                                                                                                                                                                                                                                                              |  |
| EKP 33        | Valve Spindle 10mm Key                                                                                                                                                                                                                                                                                                                                                                                  | Each                                                                                                                                                                                                                                                                                                                                                                                                                                                                                                                                                                                                                                                       | 1 no.                                                                                                                                                                                                                                                                                                                                                                                                                                                                                                                                                                                                                                                                                                                                                                                                                                              |  |
| EKP 34        | Spanner 30 x 32                                                                                                                                                                                                                                                                                                                                                                                         | Each                                                                                                                                                                                                                                                                                                                                                                                                                                                                                                                                                                                                                                                       | 1 no.                                                                                                                                                                                                                                                                                                                                                                                                                                                                                                                                                                                                                                                                                                                                                                                                                                              |  |
| EKP 35        | -                                                                                                                                                                                                                                                                                                                                                                                                       |                                                                                                                                                                                                                                                                                                                                                                                                                                                                                                                                                                                                                                                            | 1 no.                                                                                                                                                                                                                                                                                                                                                                                                                                                                                                                                                                                                                                                                                                                                                                                                                                              |  |
| EKP 36        | _                                                                                                                                                                                                                                                                                                                                                                                                       |                                                                                                                                                                                                                                                                                                                                                                                                                                                                                                                                                                                                                                                            | 1 no.                                                                                                                                                                                                                                                                                                                                                                                                                                                                                                                                                                                                                                                                                                                                                                                                                                              |  |
| EKP 37        | Steel Box                                                                                                                                                                                                                                                                                                                                                                                               | Each                                                                                                                                                                                                                                                                                                                                                                                                                                                                                                                                                                                                                                                       | 1 no.                                                                                                                                                                                                                                                                                                                                                                                                                                                                                                                                                                                                                                                                                                                                                                                                                                              |  |
| EKP 38        | Fiber Gasket (Small)                                                                                                                                                                                                                                                                                                                                                                                    | Set                                                                                                                                                                                                                                                                                                                                                                                                                                                                                                                                                                                                                                                        | 3 pcs.                                                                                                                                                                                                                                                                                                                                                                                                                                                                                                                                                                                                                                                                                                                                                                                                                                             |  |
|               | Fiber Gasket (Small)                                                                                                                                                                                                                                                                                                                                                                                    |                                                                                                                                                                                                                                                                                                                                                                                                                                                                                                                                                                                                                                                            |                                                                                                                                                                                                                                                                                                                                                                                                                                                                                                                                                                                                                                                                                                                                                                                                                                                    |  |
|               | EKP 01 EKP 02 EKP 03 EKP 04 EKP 05 EKP 06 EKP 07 EKP 08 EKP 09 EKP 09 EKP 11 EKP 12 EKP 13 EKP 15 EKP 16 EKP 17 EKP 17 EKP 17 EKP 20 EKP 21 EKP 23 EKP 24 EKP 23 EKP 25 EKP 25 EKP 26 EKP 31 EKP 35 EKP 35 EKP 36 EKP 37 | EKP 01 EKP 02 EKP 03 EKP 03 File Rod with Nut EKP 04 EKP 05 EKP 05 EKP 06 Complete Angle Set EKP 07 EKP 08 EKP 09 EKP 09 EKP 09 EKP 09 EKP 09 EKP 09 EKP 11 EKP 11 EKP 12 EKP 13 EKP 15 EKP 15 EKP 16 EKP 17 EKP 16 EKP 17 EKP 17 EKP 18 EKP 17 EKP 18 EKP 19 EKP 19 EKP 19 EKP 19 EKP 10 EKP 10 EKP 11 EKP 11 EKP 12 EKP 13 EKP 14 EKP 15 EKP 15 EKP 16 EKP 16 EKP 17 EKP 16 EKP 17 EKP 17 EKP 17 EKP 18 EKP 19 EKP 19 EKP 17 EKP 19 EKP 17 EKP 20 EKP 20 EKP 21 EKP 21 EKP 23 EKP 24 EKP 23 EKP 24 EKP 23 EKP 24 EKP 25 EKP 24 EKP 25 EKP 26 EKP 26 EKP 26 EKP 26 EKP 31 EKP 32 EKP 32 EKP 34 EKP 32 EKP 34 EKP 35 EKP 35 EKP 36 EKP 36 EKP 37 Steel Box | EKP 01 Hood with Vent Valve EACH EKP 02 Big Rubber Gasket Set EKP 03 Tie Rod with Nut Set EKP 04 Tie Rod Washer Set Set EKP 05 Tie Rod Pipe Pieces Set EKP 06 Complete Angle Set EKP 07 Stud with Handle (5/8") Each EKP 09 Complete Yoke Each EKP 09 Cap Nut Each EKP 11 Small Rubber Gasket Set EKP 12 Blind Fiber Gasket Set EKP 13 Fiber Gasket (Big) Set EKP 15 Steel Patch Plate Each EKP 17 Round Yoke Plate Each EKP 17 Cap Screw (Big & Small) Each EKP 19 Chain 8 ft Set EKP 20 Drift Pin (Big & Small) Each EKP 23 Complete Yoke Clamp EKP 24 Copper Tube with Nozzle Each EKP 25 Plain Nozzle EACh EKP 31 Ammonia Torch Each EKP 32 Ammonia Solution Bottle Each EKP 34 Spanner 30 x 32 Each EKP 34 Spanner 30 x 32 Each EKP 35 Steel Box Each EACh EACh EACh EACh EACh EACh EACh Spanner 11/16 x 3/8 Each EKP 36 Kit Manual Book EACh |  |