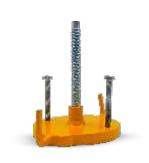

# **Emergency Kit Parts** (General)

| Sr. No. | <b>Products Code</b> | roducts Code Parts Name                                     |        | Qty.   |  |
|---------|----------------------|-------------------------------------------------------------|--------|--------|--|
| 01      | EKP 01               | Hood with Vent Valve                                        | Each   | 1no.   |  |
| 02      | EKP 02               | Big Rubber Gasket                                           | Set    | 3 pcs. |  |
| 03      | EKP 03               | Tie Rod with Nut                                            | Set    | 2 pcs. |  |
| 04      | EKP 04               | Tie Rod Washer Set                                          | Set    | 8 pcs. |  |
| 05      | EKP 05               | Tie Rod Pipe Pieces                                         | 6 pcs. |        |  |
| 06      | EKP 06               | Tie Rod Pipe Pieces Set 6 pc<br>Complete Angle Set Set 2 pc |        |        |  |
| 07      | EKP 07               | Stud with Handle (5/8") Each 1 no                           |        |        |  |
| 80      | EKP 08               | Small Hood                                                  | Each   | 1 no.  |  |
| 09      | EKP 09               | Complete Yoke                                               | Each   | 1 no.  |  |
|         | EKP 09               | Stud                                                        | Each   | 1 no.  |  |
|         | EKP 09               | Cap Nut                                                     | Each   | 2 no.  |  |
| 10      | EKP 11               | Small Rubber Gasket                                         | Set    | 3 pcs. |  |
| 11      | EKP 12               | Blind Fiber Gasket                                          | Set    | 3 pcs. |  |
| 12      | EKP 13               | Fiber Gasket (Big)                                          | Set    | 3 pcs. |  |
| 13      | EKP 15               | Steel Patch Plate                                           | Each   | 1 no.  |  |
| 14      | EKP 16               | Square Rubber Gasket Set 2                                  |        |        |  |
| 15      | EKP 17               | Round Yoke Plate                                            | Each   | 1 no.  |  |
|         | EKP 17               | Cap Screw (Big & Small)                                     | Each   | 1 no.  |  |
| 16      | EKP 19               | Chain 8 ft                                                  | Set    | 2 pcs. |  |
| 17      | EKP 20               | Drift Pin (Big & Small) Each                                |        |        |  |
| 18      | EKP 21               | Hammer Each                                                 |        | 1 no.  |  |
| 19      | EKP 23               | Complete Yoke Clamp                                         | Each   | 1 no.  |  |
|         | EKP 23               | Valve Cap                                                   | Each   | 1 no.  |  |
| 20      | EKP 24               | Copper Tube with Nozzle Each                                |        | 1 no.  |  |
| 21      | EKP 25               | Plain Nozzle                                                | Each   | 1 no.  |  |
| 22      | EKP 26               |                                                             |        | 1 no.  |  |
| 23      | EKP 31               | Ammonia Torch                                               | Each   | 1 no.  |  |
| 24      | EKP 32               | Ammonia Solution Bottle                                     | Each   | 1 no.  |  |
| 25      | EKP 33               | Valve Spindle 10mm Key                                      | Each   | 1 no.  |  |
| 26      | EKP 34               | Spanner 30 x 32                                             | Each   | 1 no.  |  |
| 27      | EKP 35               | Spanner 11/16 x 3/8                                         | Each   | 1 no.  |  |
| 28      | EKP 36               | Kit Manual Book                                             | Each   | 1 no.  |  |
| 29      | EKP 37               |                                                             |        | 1 no.  |  |
| 30      | EKP 38               | Fiber Gasket (Small)                                        | Set    | 3 pcs. |  |
| 31      | EKP 40               | Complete Base Plate                                         | Set    | 2 pcs. |  |
|         |                      |                                                             |        |        |  |
|         |                      |                                                             |        |        |  |

# **Emergency Kit Parts** (Tonner)

| Products Code | Parts Name                                                                                                                                                                                                                                                                                                                                                                                              | Unit                                                                                                                                                                                                                                                                                                                                                                                                                                                                                                                                                                                                                                                       | Qty.                                                                                                                                                                                                                                                                                                                                                                                                                                                                                                                                                                                                                                                                                                                                                                                                                                               |  |
|---------------|---------------------------------------------------------------------------------------------------------------------------------------------------------------------------------------------------------------------------------------------------------------------------------------------------------------------------------------------------------------------------------------------------------|------------------------------------------------------------------------------------------------------------------------------------------------------------------------------------------------------------------------------------------------------------------------------------------------------------------------------------------------------------------------------------------------------------------------------------------------------------------------------------------------------------------------------------------------------------------------------------------------------------------------------------------------------------|----------------------------------------------------------------------------------------------------------------------------------------------------------------------------------------------------------------------------------------------------------------------------------------------------------------------------------------------------------------------------------------------------------------------------------------------------------------------------------------------------------------------------------------------------------------------------------------------------------------------------------------------------------------------------------------------------------------------------------------------------------------------------------------------------------------------------------------------------|--|
| EKP 01        | Hood with Vent Valve                                                                                                                                                                                                                                                                                                                                                                                    | Each                                                                                                                                                                                                                                                                                                                                                                                                                                                                                                                                                                                                                                                       | 1no.                                                                                                                                                                                                                                                                                                                                                                                                                                                                                                                                                                                                                                                                                                                                                                                                                                               |  |
| EKP 02        | Big Rubber Gasket                                                                                                                                                                                                                                                                                                                                                                                       | 3 pcs.                                                                                                                                                                                                                                                                                                                                                                                                                                                                                                                                                                                                                                                     |                                                                                                                                                                                                                                                                                                                                                                                                                                                                                                                                                                                                                                                                                                                                                                                                                                                    |  |
| EKP 03        | Tie Rod with Nut                                                                                                                                                                                                                                                                                                                                                                                        | Set                                                                                                                                                                                                                                                                                                                                                                                                                                                                                                                                                                                                                                                        | 2 pcs.                                                                                                                                                                                                                                                                                                                                                                                                                                                                                                                                                                                                                                                                                                                                                                                                                                             |  |
| EKP 04        | Tie Rod Washer Set                                                                                                                                                                                                                                                                                                                                                                                      | 8 pcs.                                                                                                                                                                                                                                                                                                                                                                                                                                                                                                                                                                                                                                                     |                                                                                                                                                                                                                                                                                                                                                                                                                                                                                                                                                                                                                                                                                                                                                                                                                                                    |  |
| EKP 05        | Tie Rod Pipe Pieces                                                                                                                                                                                                                                                                                                                                                                                     | 6 pcs.                                                                                                                                                                                                                                                                                                                                                                                                                                                                                                                                                                                                                                                     |                                                                                                                                                                                                                                                                                                                                                                                                                                                                                                                                                                                                                                                                                                                                                                                                                                                    |  |
| EKP 06        | Complete Angle Set Set 2 pc:                                                                                                                                                                                                                                                                                                                                                                            |                                                                                                                                                                                                                                                                                                                                                                                                                                                                                                                                                                                                                                                            |                                                                                                                                                                                                                                                                                                                                                                                                                                                                                                                                                                                                                                                                                                                                                                                                                                                    |  |
| EKP 07        | Stud with Handle (5/8") Each 1 no                                                                                                                                                                                                                                                                                                                                                                       |                                                                                                                                                                                                                                                                                                                                                                                                                                                                                                                                                                                                                                                            |                                                                                                                                                                                                                                                                                                                                                                                                                                                                                                                                                                                                                                                                                                                                                                                                                                                    |  |
| EKP 08        | Small Hood Each 1 no                                                                                                                                                                                                                                                                                                                                                                                    |                                                                                                                                                                                                                                                                                                                                                                                                                                                                                                                                                                                                                                                            |                                                                                                                                                                                                                                                                                                                                                                                                                                                                                                                                                                                                                                                                                                                                                                                                                                                    |  |
| EKP 09        | Complete Yoke                                                                                                                                                                                                                                                                                                                                                                                           | Each                                                                                                                                                                                                                                                                                                                                                                                                                                                                                                                                                                                                                                                       | 1 no.                                                                                                                                                                                                                                                                                                                                                                                                                                                                                                                                                                                                                                                                                                                                                                                                                                              |  |
| EKP 09        | Stud                                                                                                                                                                                                                                                                                                                                                                                                    | Each                                                                                                                                                                                                                                                                                                                                                                                                                                                                                                                                                                                                                                                       | 1 no.                                                                                                                                                                                                                                                                                                                                                                                                                                                                                                                                                                                                                                                                                                                                                                                                                                              |  |
| EKP 09        | Cap Nut                                                                                                                                                                                                                                                                                                                                                                                                 | Each                                                                                                                                                                                                                                                                                                                                                                                                                                                                                                                                                                                                                                                       | 2 no.                                                                                                                                                                                                                                                                                                                                                                                                                                                                                                                                                                                                                                                                                                                                                                                                                                              |  |
| EKP 11        | Small Rubber Gasket Set 3                                                                                                                                                                                                                                                                                                                                                                               |                                                                                                                                                                                                                                                                                                                                                                                                                                                                                                                                                                                                                                                            |                                                                                                                                                                                                                                                                                                                                                                                                                                                                                                                                                                                                                                                                                                                                                                                                                                                    |  |
| EKP 12        | Blind Fiber Gasket                                                                                                                                                                                                                                                                                                                                                                                      | Set                                                                                                                                                                                                                                                                                                                                                                                                                                                                                                                                                                                                                                                        | 3 pcs.                                                                                                                                                                                                                                                                                                                                                                                                                                                                                                                                                                                                                                                                                                                                                                                                                                             |  |
| EKP 13        | Fiber Gasket (Big)                                                                                                                                                                                                                                                                                                                                                                                      | Set                                                                                                                                                                                                                                                                                                                                                                                                                                                                                                                                                                                                                                                        | 3 pcs.                                                                                                                                                                                                                                                                                                                                                                                                                                                                                                                                                                                                                                                                                                                                                                                                                                             |  |
| EKP 15        | Steel Patch Plate                                                                                                                                                                                                                                                                                                                                                                                       | Each                                                                                                                                                                                                                                                                                                                                                                                                                                                                                                                                                                                                                                                       | 1 no.                                                                                                                                                                                                                                                                                                                                                                                                                                                                                                                                                                                                                                                                                                                                                                                                                                              |  |
| EKP 16        | Square Rubber Gasket                                                                                                                                                                                                                                                                                                                                                                                    | 2 pcs.                                                                                                                                                                                                                                                                                                                                                                                                                                                                                                                                                                                                                                                     |                                                                                                                                                                                                                                                                                                                                                                                                                                                                                                                                                                                                                                                                                                                                                                                                                                                    |  |
| EKP 17        | Round Yoke Plate                                                                                                                                                                                                                                                                                                                                                                                        | Each                                                                                                                                                                                                                                                                                                                                                                                                                                                                                                                                                                                                                                                       | 1 no.                                                                                                                                                                                                                                                                                                                                                                                                                                                                                                                                                                                                                                                                                                                                                                                                                                              |  |
| EKP 17        | Cap Screw (Big & Small)                                                                                                                                                                                                                                                                                                                                                                                 | Each                                                                                                                                                                                                                                                                                                                                                                                                                                                                                                                                                                                                                                                       | 1 no.                                                                                                                                                                                                                                                                                                                                                                                                                                                                                                                                                                                                                                                                                                                                                                                                                                              |  |
| EKP 19        | Chain 8 ft                                                                                                                                                                                                                                                                                                                                                                                              | Set                                                                                                                                                                                                                                                                                                                                                                                                                                                                                                                                                                                                                                                        | 2 pcs.                                                                                                                                                                                                                                                                                                                                                                                                                                                                                                                                                                                                                                                                                                                                                                                                                                             |  |
| EKP 20        | Drift Pin (Big & Small)                                                                                                                                                                                                                                                                                                                                                                                 | Each                                                                                                                                                                                                                                                                                                                                                                                                                                                                                                                                                                                                                                                       | 2 pcs.                                                                                                                                                                                                                                                                                                                                                                                                                                                                                                                                                                                                                                                                                                                                                                                                                                             |  |
| EKP 21        | Hammer                                                                                                                                                                                                                                                                                                                                                                                                  | Each                                                                                                                                                                                                                                                                                                                                                                                                                                                                                                                                                                                                                                                       | 1 no.                                                                                                                                                                                                                                                                                                                                                                                                                                                                                                                                                                                                                                                                                                                                                                                                                                              |  |
| EKP 23        | Complete Yoke Clamp                                                                                                                                                                                                                                                                                                                                                                                     | Each                                                                                                                                                                                                                                                                                                                                                                                                                                                                                                                                                                                                                                                       | 1 no.                                                                                                                                                                                                                                                                                                                                                                                                                                                                                                                                                                                                                                                                                                                                                                                                                                              |  |
| EKP 23        | Valve Cap                                                                                                                                                                                                                                                                                                                                                                                               | Each                                                                                                                                                                                                                                                                                                                                                                                                                                                                                                                                                                                                                                                       | 1 no.                                                                                                                                                                                                                                                                                                                                                                                                                                                                                                                                                                                                                                                                                                                                                                                                                                              |  |
| EKP 24        | Copper Tube with Nozzle                                                                                                                                                                                                                                                                                                                                                                                 | Each                                                                                                                                                                                                                                                                                                                                                                                                                                                                                                                                                                                                                                                       | 1 no.                                                                                                                                                                                                                                                                                                                                                                                                                                                                                                                                                                                                                                                                                                                                                                                                                                              |  |
| EKP 25        | Plain Nozzle                                                                                                                                                                                                                                                                                                                                                                                            | Each                                                                                                                                                                                                                                                                                                                                                                                                                                                                                                                                                                                                                                                       | 1 no.                                                                                                                                                                                                                                                                                                                                                                                                                                                                                                                                                                                                                                                                                                                                                                                                                                              |  |
| EKP 26        | Teflon Tape                                                                                                                                                                                                                                                                                                                                                                                             | Each                                                                                                                                                                                                                                                                                                                                                                                                                                                                                                                                                                                                                                                       | 1 no.                                                                                                                                                                                                                                                                                                                                                                                                                                                                                                                                                                                                                                                                                                                                                                                                                                              |  |
| EKP 31        | Ammonia Torch                                                                                                                                                                                                                                                                                                                                                                                           | Each                                                                                                                                                                                                                                                                                                                                                                                                                                                                                                                                                                                                                                                       | 1 no.                                                                                                                                                                                                                                                                                                                                                                                                                                                                                                                                                                                                                                                                                                                                                                                                                                              |  |
| EKP 32        | Ammonia Solution Bottle                                                                                                                                                                                                                                                                                                                                                                                 | Each                                                                                                                                                                                                                                                                                                                                                                                                                                                                                                                                                                                                                                                       | 1 no.                                                                                                                                                                                                                                                                                                                                                                                                                                                                                                                                                                                                                                                                                                                                                                                                                                              |  |
| EKP 33        | Valve Spindle 10mm Key                                                                                                                                                                                                                                                                                                                                                                                  | Each                                                                                                                                                                                                                                                                                                                                                                                                                                                                                                                                                                                                                                                       | 1 no.                                                                                                                                                                                                                                                                                                                                                                                                                                                                                                                                                                                                                                                                                                                                                                                                                                              |  |
| EKP 34        | Spanner 30 x 32                                                                                                                                                                                                                                                                                                                                                                                         | Each                                                                                                                                                                                                                                                                                                                                                                                                                                                                                                                                                                                                                                                       | 1 no.                                                                                                                                                                                                                                                                                                                                                                                                                                                                                                                                                                                                                                                                                                                                                                                                                                              |  |
| EKP 35        | -                                                                                                                                                                                                                                                                                                                                                                                                       |                                                                                                                                                                                                                                                                                                                                                                                                                                                                                                                                                                                                                                                            | 1 no.                                                                                                                                                                                                                                                                                                                                                                                                                                                                                                                                                                                                                                                                                                                                                                                                                                              |  |
| EKP 36        | _                                                                                                                                                                                                                                                                                                                                                                                                       |                                                                                                                                                                                                                                                                                                                                                                                                                                                                                                                                                                                                                                                            | 1 no.                                                                                                                                                                                                                                                                                                                                                                                                                                                                                                                                                                                                                                                                                                                                                                                                                                              |  |
| EKP 37        | Steel Box                                                                                                                                                                                                                                                                                                                                                                                               | Each                                                                                                                                                                                                                                                                                                                                                                                                                                                                                                                                                                                                                                                       | 1 no.                                                                                                                                                                                                                                                                                                                                                                                                                                                                                                                                                                                                                                                                                                                                                                                                                                              |  |
| EKP 38        | Fiber Gasket (Small)                                                                                                                                                                                                                                                                                                                                                                                    | Set                                                                                                                                                                                                                                                                                                                                                                                                                                                                                                                                                                                                                                                        | 3 pcs.                                                                                                                                                                                                                                                                                                                                                                                                                                                                                                                                                                                                                                                                                                                                                                                                                                             |  |
|               | Fiber Gasket (Small)                                                                                                                                                                                                                                                                                                                                                                                    |                                                                                                                                                                                                                                                                                                                                                                                                                                                                                                                                                                                                                                                            |                                                                                                                                                                                                                                                                                                                                                                                                                                                                                                                                                                                                                                                                                                                                                                                                                                                    |  |
|               | EKP 01 EKP 02 EKP 03 EKP 04 EKP 05 EKP 06 EKP 07 EKP 08 EKP 09 EKP 09 EKP 11 EKP 12 EKP 13 EKP 15 EKP 16 EKP 17 EKP 17 EKP 17 EKP 20 EKP 21 EKP 23 EKP 24 EKP 23 EKP 25 EKP 25 EKP 26 EKP 31 EKP 35 EKP 35 EKP 36 EKP 37 | EKP 01 EKP 02 EKP 03 EKP 03 File Rod with Nut EKP 04 EKP 05 EKP 05 EKP 06 Complete Angle Set EKP 07 EKP 08 EKP 09 EKP 09 EKP 09 EKP 09 EKP 09 EKP 09 EKP 11 EKP 11 EKP 12 EKP 13 EKP 15 EKP 15 EKP 16 EKP 17 EKP 16 EKP 17 EKP 17 EKP 18 EKP 17 EKP 18 EKP 19 EKP 19 EKP 19 EKP 19 EKP 10 EKP 10 EKP 11 EKP 11 EKP 12 EKP 13 EKP 14 EKP 15 EKP 15 EKP 16 EKP 16 EKP 17 EKP 16 EKP 17 EKP 17 EKP 17 EKP 18 EKP 19 EKP 19 EKP 17 EKP 19 EKP 17 EKP 20 EKP 20 EKP 21 EKP 21 EKP 23 EKP 24 EKP 23 EKP 24 EKP 23 EKP 24 EKP 25 EKP 24 EKP 25 EKP 26 EKP 26 EKP 26 EKP 26 EKP 31 EKP 32 EKP 32 EKP 34 EKP 32 EKP 34 EKP 35 EKP 35 EKP 36 EKP 36 EKP 37 Steel Box | EKP 01 Hood with Vent Valve EACH EKP 02 Big Rubber Gasket Set EKP 03 Tie Rod with Nut Set EKP 04 Tie Rod Washer Set Set EKP 05 Tie Rod Pipe Pieces Set EKP 06 Complete Angle Set EKP 07 Stud with Handle (5/8") Each EKP 09 Complete Yoke Each EKP 09 Cap Nut Each EKP 11 Small Rubber Gasket Set EKP 12 Blind Fiber Gasket Set EKP 13 Fiber Gasket (Big) Set EKP 15 Steel Patch Plate Each EKP 17 Round Yoke Plate Each EKP 17 Cap Screw (Big & Small) Each EKP 19 Chain 8 ft Set EKP 20 Drift Pin (Big & Small) Each EKP 23 Complete Yoke Clamp EKP 24 Copper Tube with Nozzle Each EKP 25 Plain Nozzle EACh EKP 31 Ammonia Torch Each EKP 32 Ammonia Solution Bottle Each EKP 34 Spanner 30 x 32 Each EKP 34 Spanner 30 x 32 Each EKP 35 Steel Box Each EACh EACh EACh EACh EACh EACh EACh Spanner 11/16 x 3/8 Each EKP 36 Kit Manual Book EACh |  |