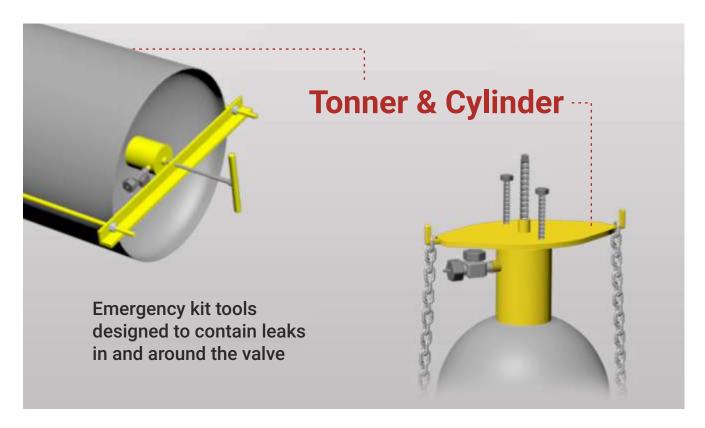

# **EMERGENCY KIT**

TO STOP LEAKAGE FROM CYLINDER & TONNER

21

For Hazardous Gases Chlorine (Cl<sub>2</sub>), Ammonia (NH<sub>3</sub>) & Sulphur Dioxide (SO<sub>2</sub>)

# EMERGENCY KIT FOR CHLORINE CONTAINERS (TONNER / CYLINDER) USEFUL GUIDELINE FOR HANDLING OF EMERGENCY KIT

- The kit you, contains various type of devices to stop leakages at different places on tonners / cylinders.
- Before the kit is put to use a full study of this instruction manual is essential
  which will make you familiar with different parts contained in this kit to meet
  various emergencies.
- Once studied properly, it will be found that the kit contains tools which are very easy to handle and you will have confidence to handle any kind of emergency provided you carry out regular drills.
- Once studied properly, it will be found that the kit contains tools which are very easy to handle and you will have confidence to handle any kind of emergency provided you carry out regular drills.
- Minimum two trained person should attend the leak.
- Trained personnel must wear safety appliances like Breathing Apparatus, gas mask Cartridge or airline respirator before attending the leakages. Instructions for using gas mask are given in this manual. Identification of leakage is very important.
- To detect the leak, use ammonia torch, hold it near suspected area, white cloud will be formed near the leakage.
- Always stand in the opposite direction of the wind for attending the leakage.
- Process personnel handling chlorine tonners / cylinders should be familiar with spanners and other tools, so that in emergency, time is not wasted in finding correct spanners and tools.
- Always keep the emergency kit at a fixed place.
- After every use make sure that parts are placed again in the emergency box after cleaning.
- Check periodically the tools kept in the kit from the list attached and a responsible person must sign the same. Missing tools must be replaced immediately.
- All chlorine consumers, irrespective of quantity consumed, should have emergency kit handy and in proper working condition at all times.
- Last but not the least; chlorine is a good friend if handle properly but worst enemy if handle badly.