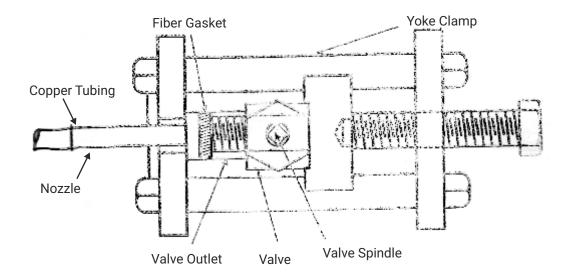

# **Emergency Kit Parts** (General)

| Sr. No. | <b>Products Code</b> | roducts Code Parts Name                                     |        | Qty.   |  |
|---------|----------------------|-------------------------------------------------------------|--------|--------|--|
| 01      | EKP 01               | Hood with Vent Valve                                        | Each   | 1no.   |  |
| 02      | EKP 02               | Big Rubber Gasket                                           | Set    | 3 pcs. |  |
| 03      | EKP 03               | Tie Rod with Nut                                            | Set    | 2 pcs. |  |
| 04      | EKP 04               | Tie Rod Washer Set                                          | Set    | 8 pcs. |  |
| 05      | EKP 05               | Tie Rod Pipe Pieces                                         | 6 pcs. |        |  |
| 06      | EKP 06               | Tie Rod Pipe Pieces Set 6 pc<br>Complete Angle Set Set 2 pc |        |        |  |
| 07      | EKP 07               | Stud with Handle (5/8") Each 1 no                           |        |        |  |
| 80      | EKP 08               | Small Hood                                                  | Each   | 1 no.  |  |
| 09      | EKP 09               | Complete Yoke                                               | Each   | 1 no.  |  |
|         | EKP 09               | Stud                                                        | Each   | 1 no.  |  |
|         | EKP 09               | Cap Nut                                                     | Each   | 2 no.  |  |
| 10      | EKP 11               | Small Rubber Gasket                                         | Set    | 3 pcs. |  |
| 11      | EKP 12               | Blind Fiber Gasket                                          | Set    | 3 pcs. |  |
| 12      | EKP 13               | Fiber Gasket (Big)                                          | Set    | 3 pcs. |  |
| 13      | EKP 15               | Steel Patch Plate                                           | Each   | 1 no.  |  |
| 14      | EKP 16               | Square Rubber Gasket Set 2                                  |        |        |  |
| 15      | EKP 17               | Round Yoke Plate                                            | Each   | 1 no.  |  |
|         | EKP 17               | Cap Screw (Big & Small)                                     | Each   | 1 no.  |  |
| 16      | EKP 19               | Chain 8 ft                                                  | Set    | 2 pcs. |  |
| 17      | EKP 20               | Drift Pin (Big & Small) Each                                |        |        |  |
| 18      | EKP 21               | Hammer Each                                                 |        | 1 no.  |  |
| 19      | EKP 23               | Complete Yoke Clamp                                         | Each   | 1 no.  |  |
|         | EKP 23               | Valve Cap                                                   | Each   | 1 no.  |  |
| 20      | EKP 24               | Copper Tube with Nozzle Each                                |        | 1 no.  |  |
| 21      | EKP 25               | Plain Nozzle                                                | Each   | 1 no.  |  |
| 22      | EKP 26               |                                                             |        | 1 no.  |  |
| 23      | EKP 31               | Ammonia Torch                                               | Each   | 1 no.  |  |
| 24      | EKP 32               | Ammonia Solution Bottle                                     | Each   | 1 no.  |  |
| 25      | EKP 33               | Valve Spindle 10mm Key                                      | Each   | 1 no.  |  |
| 26      | EKP 34               | Spanner 30 x 32                                             | Each   | 1 no.  |  |
| 27      | EKP 35               | Spanner 11/16 x 3/8                                         | Each   | 1 no.  |  |
| 28      | EKP 36               | Kit Manual Book                                             | Each   | 1 no.  |  |
| 29      | EKP 37               |                                                             |        | 1 no.  |  |
| 30      | EKP 38               | Fiber Gasket (Small)                                        | Set    | 3 pcs. |  |
| 31      | EKP 40               | Complete Base Plate                                         | Set    | 2 pcs. |  |
|         |                      |                                                             |        |        |  |
|         |                      |                                                             |        |        |  |

# **Emergency Kit Parts** (Tonner)

| Products Code | Parts Name                                                                                                                                                                                                                                                                                                                                                                                              | Unit                                                                                                                                                                                                                                                                                                                                                                                                                                                                                                                                                                                                                                                       | Qty.                                                                                                                                                                                                                                                                                                                                                                                                                                                                                                                                                                                                                                                                                                                                                                                                                                               |  |
|---------------|---------------------------------------------------------------------------------------------------------------------------------------------------------------------------------------------------------------------------------------------------------------------------------------------------------------------------------------------------------------------------------------------------------|------------------------------------------------------------------------------------------------------------------------------------------------------------------------------------------------------------------------------------------------------------------------------------------------------------------------------------------------------------------------------------------------------------------------------------------------------------------------------------------------------------------------------------------------------------------------------------------------------------------------------------------------------------|----------------------------------------------------------------------------------------------------------------------------------------------------------------------------------------------------------------------------------------------------------------------------------------------------------------------------------------------------------------------------------------------------------------------------------------------------------------------------------------------------------------------------------------------------------------------------------------------------------------------------------------------------------------------------------------------------------------------------------------------------------------------------------------------------------------------------------------------------|--|
| EKP 01        | Hood with Vent Valve                                                                                                                                                                                                                                                                                                                                                                                    | Each                                                                                                                                                                                                                                                                                                                                                                                                                                                                                                                                                                                                                                                       | 1no.                                                                                                                                                                                                                                                                                                                                                                                                                                                                                                                                                                                                                                                                                                                                                                                                                                               |  |
| EKP 02        | Big Rubber Gasket                                                                                                                                                                                                                                                                                                                                                                                       | 3 pcs.                                                                                                                                                                                                                                                                                                                                                                                                                                                                                                                                                                                                                                                     |                                                                                                                                                                                                                                                                                                                                                                                                                                                                                                                                                                                                                                                                                                                                                                                                                                                    |  |
| EKP 03        | Tie Rod with Nut                                                                                                                                                                                                                                                                                                                                                                                        | Set                                                                                                                                                                                                                                                                                                                                                                                                                                                                                                                                                                                                                                                        | 2 pcs.                                                                                                                                                                                                                                                                                                                                                                                                                                                                                                                                                                                                                                                                                                                                                                                                                                             |  |
| EKP 04        | Tie Rod Washer Set                                                                                                                                                                                                                                                                                                                                                                                      | 8 pcs.                                                                                                                                                                                                                                                                                                                                                                                                                                                                                                                                                                                                                                                     |                                                                                                                                                                                                                                                                                                                                                                                                                                                                                                                                                                                                                                                                                                                                                                                                                                                    |  |
| EKP 05        | Tie Rod Pipe Pieces                                                                                                                                                                                                                                                                                                                                                                                     | 6 pcs.                                                                                                                                                                                                                                                                                                                                                                                                                                                                                                                                                                                                                                                     |                                                                                                                                                                                                                                                                                                                                                                                                                                                                                                                                                                                                                                                                                                                                                                                                                                                    |  |
| EKP 06        | Complete Angle Set Set 2 pc:                                                                                                                                                                                                                                                                                                                                                                            |                                                                                                                                                                                                                                                                                                                                                                                                                                                                                                                                                                                                                                                            |                                                                                                                                                                                                                                                                                                                                                                                                                                                                                                                                                                                                                                                                                                                                                                                                                                                    |  |
| EKP 07        | Stud with Handle (5/8") Each 1 no                                                                                                                                                                                                                                                                                                                                                                       |                                                                                                                                                                                                                                                                                                                                                                                                                                                                                                                                                                                                                                                            |                                                                                                                                                                                                                                                                                                                                                                                                                                                                                                                                                                                                                                                                                                                                                                                                                                                    |  |
| EKP 08        | Small Hood Each 1 no                                                                                                                                                                                                                                                                                                                                                                                    |                                                                                                                                                                                                                                                                                                                                                                                                                                                                                                                                                                                                                                                            |                                                                                                                                                                                                                                                                                                                                                                                                                                                                                                                                                                                                                                                                                                                                                                                                                                                    |  |
| EKP 09        | Complete Yoke                                                                                                                                                                                                                                                                                                                                                                                           | Each                                                                                                                                                                                                                                                                                                                                                                                                                                                                                                                                                                                                                                                       | 1 no.                                                                                                                                                                                                                                                                                                                                                                                                                                                                                                                                                                                                                                                                                                                                                                                                                                              |  |
| EKP 09        | Stud                                                                                                                                                                                                                                                                                                                                                                                                    | Each                                                                                                                                                                                                                                                                                                                                                                                                                                                                                                                                                                                                                                                       | 1 no.                                                                                                                                                                                                                                                                                                                                                                                                                                                                                                                                                                                                                                                                                                                                                                                                                                              |  |
| EKP 09        | Cap Nut                                                                                                                                                                                                                                                                                                                                                                                                 | Each                                                                                                                                                                                                                                                                                                                                                                                                                                                                                                                                                                                                                                                       | 2 no.                                                                                                                                                                                                                                                                                                                                                                                                                                                                                                                                                                                                                                                                                                                                                                                                                                              |  |
| EKP 11        | Small Rubber Gasket Set 3                                                                                                                                                                                                                                                                                                                                                                               |                                                                                                                                                                                                                                                                                                                                                                                                                                                                                                                                                                                                                                                            |                                                                                                                                                                                                                                                                                                                                                                                                                                                                                                                                                                                                                                                                                                                                                                                                                                                    |  |
| EKP 12        | Blind Fiber Gasket                                                                                                                                                                                                                                                                                                                                                                                      | Set                                                                                                                                                                                                                                                                                                                                                                                                                                                                                                                                                                                                                                                        | 3 pcs.                                                                                                                                                                                                                                                                                                                                                                                                                                                                                                                                                                                                                                                                                                                                                                                                                                             |  |
| EKP 13        | Fiber Gasket (Big)                                                                                                                                                                                                                                                                                                                                                                                      | Set                                                                                                                                                                                                                                                                                                                                                                                                                                                                                                                                                                                                                                                        | 3 pcs.                                                                                                                                                                                                                                                                                                                                                                                                                                                                                                                                                                                                                                                                                                                                                                                                                                             |  |
| EKP 15        | Steel Patch Plate                                                                                                                                                                                                                                                                                                                                                                                       | Each                                                                                                                                                                                                                                                                                                                                                                                                                                                                                                                                                                                                                                                       | 1 no.                                                                                                                                                                                                                                                                                                                                                                                                                                                                                                                                                                                                                                                                                                                                                                                                                                              |  |
| EKP 16        | Square Rubber Gasket                                                                                                                                                                                                                                                                                                                                                                                    | 2 pcs.                                                                                                                                                                                                                                                                                                                                                                                                                                                                                                                                                                                                                                                     |                                                                                                                                                                                                                                                                                                                                                                                                                                                                                                                                                                                                                                                                                                                                                                                                                                                    |  |
| EKP 17        | Round Yoke Plate                                                                                                                                                                                                                                                                                                                                                                                        | Each                                                                                                                                                                                                                                                                                                                                                                                                                                                                                                                                                                                                                                                       | 1 no.                                                                                                                                                                                                                                                                                                                                                                                                                                                                                                                                                                                                                                                                                                                                                                                                                                              |  |
| EKP 17        | Cap Screw (Big & Small)                                                                                                                                                                                                                                                                                                                                                                                 | Each                                                                                                                                                                                                                                                                                                                                                                                                                                                                                                                                                                                                                                                       | 1 no.                                                                                                                                                                                                                                                                                                                                                                                                                                                                                                                                                                                                                                                                                                                                                                                                                                              |  |
| EKP 19        | Chain 8 ft                                                                                                                                                                                                                                                                                                                                                                                              | Set                                                                                                                                                                                                                                                                                                                                                                                                                                                                                                                                                                                                                                                        | 2 pcs.                                                                                                                                                                                                                                                                                                                                                                                                                                                                                                                                                                                                                                                                                                                                                                                                                                             |  |
| EKP 20        | Drift Pin (Big & Small)                                                                                                                                                                                                                                                                                                                                                                                 | Each                                                                                                                                                                                                                                                                                                                                                                                                                                                                                                                                                                                                                                                       | 2 pcs.                                                                                                                                                                                                                                                                                                                                                                                                                                                                                                                                                                                                                                                                                                                                                                                                                                             |  |
| EKP 21        | Hammer                                                                                                                                                                                                                                                                                                                                                                                                  | Each                                                                                                                                                                                                                                                                                                                                                                                                                                                                                                                                                                                                                                                       | 1 no.                                                                                                                                                                                                                                                                                                                                                                                                                                                                                                                                                                                                                                                                                                                                                                                                                                              |  |
| EKP 23        | Complete Yoke Clamp                                                                                                                                                                                                                                                                                                                                                                                     | Each                                                                                                                                                                                                                                                                                                                                                                                                                                                                                                                                                                                                                                                       | 1 no.                                                                                                                                                                                                                                                                                                                                                                                                                                                                                                                                                                                                                                                                                                                                                                                                                                              |  |
| EKP 23        | Valve Cap                                                                                                                                                                                                                                                                                                                                                                                               | Each                                                                                                                                                                                                                                                                                                                                                                                                                                                                                                                                                                                                                                                       | 1 no.                                                                                                                                                                                                                                                                                                                                                                                                                                                                                                                                                                                                                                                                                                                                                                                                                                              |  |
| EKP 24        | Copper Tube with Nozzle                                                                                                                                                                                                                                                                                                                                                                                 | Each                                                                                                                                                                                                                                                                                                                                                                                                                                                                                                                                                                                                                                                       | 1 no.                                                                                                                                                                                                                                                                                                                                                                                                                                                                                                                                                                                                                                                                                                                                                                                                                                              |  |
| EKP 25        | Plain Nozzle                                                                                                                                                                                                                                                                                                                                                                                            | Each                                                                                                                                                                                                                                                                                                                                                                                                                                                                                                                                                                                                                                                       | 1 no.                                                                                                                                                                                                                                                                                                                                                                                                                                                                                                                                                                                                                                                                                                                                                                                                                                              |  |
| EKP 26        | Teflon Tape                                                                                                                                                                                                                                                                                                                                                                                             | Each                                                                                                                                                                                                                                                                                                                                                                                                                                                                                                                                                                                                                                                       | 1 no.                                                                                                                                                                                                                                                                                                                                                                                                                                                                                                                                                                                                                                                                                                                                                                                                                                              |  |
| EKP 31        | Ammonia Torch                                                                                                                                                                                                                                                                                                                                                                                           | Each                                                                                                                                                                                                                                                                                                                                                                                                                                                                                                                                                                                                                                                       | 1 no.                                                                                                                                                                                                                                                                                                                                                                                                                                                                                                                                                                                                                                                                                                                                                                                                                                              |  |
| EKP 32        | Ammonia Solution Bottle                                                                                                                                                                                                                                                                                                                                                                                 | Each                                                                                                                                                                                                                                                                                                                                                                                                                                                                                                                                                                                                                                                       | 1 no.                                                                                                                                                                                                                                                                                                                                                                                                                                                                                                                                                                                                                                                                                                                                                                                                                                              |  |
| EKP 33        | Valve Spindle 10mm Key                                                                                                                                                                                                                                                                                                                                                                                  | Each                                                                                                                                                                                                                                                                                                                                                                                                                                                                                                                                                                                                                                                       | 1 no.                                                                                                                                                                                                                                                                                                                                                                                                                                                                                                                                                                                                                                                                                                                                                                                                                                              |  |
| EKP 34        | Spanner 30 x 32                                                                                                                                                                                                                                                                                                                                                                                         | Each                                                                                                                                                                                                                                                                                                                                                                                                                                                                                                                                                                                                                                                       | 1 no.                                                                                                                                                                                                                                                                                                                                                                                                                                                                                                                                                                                                                                                                                                                                                                                                                                              |  |
| EKP 35        | -                                                                                                                                                                                                                                                                                                                                                                                                       |                                                                                                                                                                                                                                                                                                                                                                                                                                                                                                                                                                                                                                                            | 1 no.                                                                                                                                                                                                                                                                                                                                                                                                                                                                                                                                                                                                                                                                                                                                                                                                                                              |  |
| EKP 36        | _                                                                                                                                                                                                                                                                                                                                                                                                       |                                                                                                                                                                                                                                                                                                                                                                                                                                                                                                                                                                                                                                                            | 1 no.                                                                                                                                                                                                                                                                                                                                                                                                                                                                                                                                                                                                                                                                                                                                                                                                                                              |  |
| EKP 37        | Steel Box                                                                                                                                                                                                                                                                                                                                                                                               | Each                                                                                                                                                                                                                                                                                                                                                                                                                                                                                                                                                                                                                                                       | 1 no.                                                                                                                                                                                                                                                                                                                                                                                                                                                                                                                                                                                                                                                                                                                                                                                                                                              |  |
| EKP 38        | Fiber Gasket (Small)                                                                                                                                                                                                                                                                                                                                                                                    | Set                                                                                                                                                                                                                                                                                                                                                                                                                                                                                                                                                                                                                                                        | 3 pcs.                                                                                                                                                                                                                                                                                                                                                                                                                                                                                                                                                                                                                                                                                                                                                                                                                                             |  |
|               | Fiber Gasket (Small)                                                                                                                                                                                                                                                                                                                                                                                    |                                                                                                                                                                                                                                                                                                                                                                                                                                                                                                                                                                                                                                                            |                                                                                                                                                                                                                                                                                                                                                                                                                                                                                                                                                                                                                                                                                                                                                                                                                                                    |  |
|               | EKP 01 EKP 02 EKP 03 EKP 04 EKP 05 EKP 06 EKP 07 EKP 08 EKP 09 EKP 09 EKP 11 EKP 12 EKP 13 EKP 15 EKP 16 EKP 17 EKP 17 EKP 17 EKP 20 EKP 21 EKP 23 EKP 24 EKP 23 EKP 25 EKP 25 EKP 26 EKP 31 EKP 35 EKP 35 EKP 36 EKP 37 | EKP 01 EKP 02 EKP 03 EKP 03 File Rod with Nut EKP 04 EKP 05 EKP 05 EKP 06 Complete Angle Set EKP 07 EKP 08 EKP 09 EKP 09 EKP 09 EKP 09 EKP 09 EKP 09 EKP 11 EKP 11 EKP 12 EKP 13 EKP 15 EKP 15 EKP 16 EKP 17 EKP 16 EKP 17 EKP 17 EKP 18 EKP 17 EKP 18 EKP 19 EKP 19 EKP 19 EKP 19 EKP 10 EKP 10 EKP 11 EKP 11 EKP 12 EKP 13 EKP 14 EKP 15 EKP 15 EKP 16 EKP 16 EKP 17 EKP 16 EKP 17 EKP 17 EKP 17 EKP 18 EKP 19 EKP 19 EKP 17 EKP 19 EKP 17 EKP 20 EKP 20 EKP 21 EKP 21 EKP 23 EKP 24 EKP 23 EKP 24 EKP 23 EKP 24 EKP 25 EKP 24 EKP 25 EKP 26 EKP 26 EKP 26 EKP 26 EKP 31 EKP 32 EKP 32 EKP 34 EKP 32 EKP 34 EKP 35 EKP 35 EKP 36 EKP 36 EKP 37 Steel Box | EKP 01 Hood with Vent Valve EACH EKP 02 Big Rubber Gasket Set EKP 03 Tie Rod with Nut Set EKP 04 Tie Rod Washer Set Set EKP 05 Tie Rod Pipe Pieces Set EKP 06 Complete Angle Set EKP 07 Stud with Handle (5/8") Each EKP 09 Complete Yoke Each EKP 09 Cap Nut Each EKP 11 Small Rubber Gasket Set EKP 12 Blind Fiber Gasket Set EKP 13 Fiber Gasket (Big) Set EKP 15 Steel Patch Plate Each EKP 17 Round Yoke Plate Each EKP 17 Cap Screw (Big & Small) Each EKP 19 Chain 8 ft Set EKP 20 Drift Pin (Big & Small) Each EKP 23 Complete Yoke Clamp EKP 24 Copper Tube with Nozzle Each EKP 25 Plain Nozzle EACh EKP 31 Ammonia Torch Each EKP 32 Ammonia Solution Bottle Each EKP 34 Spanner 30 x 32 Each EKP 34 Spanner 30 x 32 Each EKP 35 Steel Box Each EACh EACh EACh EACh EACh EACh EACh Spanner 11/16 x 3/8 Each EKP 36 Kit Manual Book EACh |  |