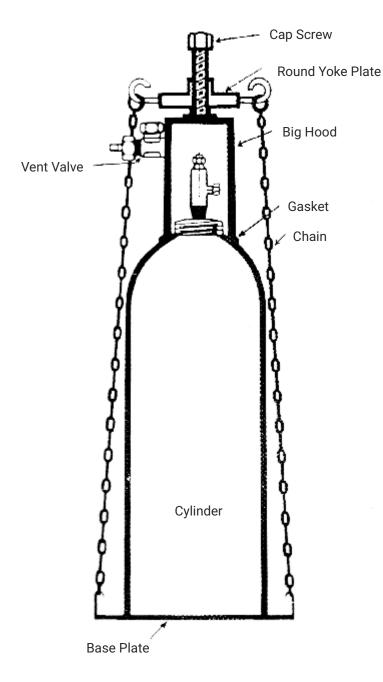

# **Emergency Kit Parts** (General)

| Sr. No. | <b>Products Code</b> | roducts Code Parts Name                                     |        | Qty.   |  |
|---------|----------------------|-------------------------------------------------------------|--------|--------|--|
| 01      | EKP 01               | Hood with Vent Valve                                        | Each   | 1no.   |  |
| 02      | EKP 02               | Big Rubber Gasket                                           | Set    | 3 pcs. |  |
| 03      | EKP 03               | Tie Rod with Nut                                            | Set    | 2 pcs. |  |
| 04      | EKP 04               | Tie Rod Washer Set                                          | Set    | 8 pcs. |  |
| 05      | EKP 05               | Tie Rod Pipe Pieces                                         | 6 pcs. |        |  |
| 06      | EKP 06               | Tie Rod Pipe Pieces Set 6 pc<br>Complete Angle Set Set 2 pc |        |        |  |
| 07      | EKP 07               | Stud with Handle (5/8") Each 1 no                           |        |        |  |
| 80      | EKP 08               | Small Hood                                                  | Each   | 1 no.  |  |
| 09      | EKP 09               | Complete Yoke                                               | Each   | 1 no.  |  |
|         | EKP 09               | Stud                                                        | Each   | 1 no.  |  |
|         | EKP 09               | Cap Nut                                                     | Each   | 2 no.  |  |
| 10      | EKP 11               | Small Rubber Gasket                                         | Set    | 3 pcs. |  |
| 11      | EKP 12               | Blind Fiber Gasket                                          | Set    | 3 pcs. |  |
| 12      | EKP 13               | Fiber Gasket (Big)                                          | Set    | 3 pcs. |  |
| 13      | EKP 15               | Steel Patch Plate                                           | Each   | 1 no.  |  |
| 14      | EKP 16               | Square Rubber Gasket Set 2                                  |        |        |  |
| 15      | EKP 17               | Round Yoke Plate                                            | Each   | 1 no.  |  |
|         | EKP 17               | Cap Screw (Big & Small)                                     | Each   | 1 no.  |  |
| 16      | EKP 19               | Chain 8 ft                                                  | Set    | 2 pcs. |  |
| 17      | EKP 20               | Drift Pin (Big & Small) Each                                |        |        |  |
| 18      | EKP 21               | Hammer Each                                                 |        | 1 no.  |  |
| 19      | EKP 23               | Complete Yoke Clamp                                         | Each   | 1 no.  |  |
|         | EKP 23               | Valve Cap                                                   | Each   | 1 no.  |  |
| 20      | EKP 24               | Copper Tube with Nozzle Each                                |        | 1 no.  |  |
| 21      | EKP 25               | Plain Nozzle                                                | Each   | 1 no.  |  |
| 22      | EKP 26               |                                                             |        | 1 no.  |  |
| 23      | EKP 31               | Ammonia Torch                                               | Each   | 1 no.  |  |
| 24      | EKP 32               | Ammonia Solution Bottle                                     | Each   | 1 no.  |  |
| 25      | EKP 33               | Valve Spindle 10mm Key                                      | Each   | 1 no.  |  |
| 26      | EKP 34               | Spanner 30 x 32                                             | Each   | 1 no.  |  |
| 27      | EKP 35               | Spanner 11/16 x 3/8                                         | Each   | 1 no.  |  |
| 28      | EKP 36               | Kit Manual Book                                             | Each   | 1 no.  |  |
| 29      | EKP 37               |                                                             |        | 1 no.  |  |
| 30      | EKP 38               | Fiber Gasket (Small)                                        | Set    | 3 pcs. |  |
| 31      | EKP 40               | Complete Base Plate                                         | Set    | 2 pcs. |  |
|         |                      |                                                             |        |        |  |
|         |                      |                                                             |        |        |  |

# **Emergency Kit Parts** (Tonner)

| Products Code | Parts Name                                                                                                                                                                                                                                                                                                                                                                                              | Unit                                                                                                                                                                                                                                                                                                                                                                                                                                                                                                                                                                                                                                                       | Qty.                                                                                                                                                                                                                                                                                                                                                                                                                                                                                                                                                                                                                                                                                                                                                                                                                                               |  |
|---------------|---------------------------------------------------------------------------------------------------------------------------------------------------------------------------------------------------------------------------------------------------------------------------------------------------------------------------------------------------------------------------------------------------------|------------------------------------------------------------------------------------------------------------------------------------------------------------------------------------------------------------------------------------------------------------------------------------------------------------------------------------------------------------------------------------------------------------------------------------------------------------------------------------------------------------------------------------------------------------------------------------------------------------------------------------------------------------|----------------------------------------------------------------------------------------------------------------------------------------------------------------------------------------------------------------------------------------------------------------------------------------------------------------------------------------------------------------------------------------------------------------------------------------------------------------------------------------------------------------------------------------------------------------------------------------------------------------------------------------------------------------------------------------------------------------------------------------------------------------------------------------------------------------------------------------------------|--|
| EKP 01        | Hood with Vent Valve                                                                                                                                                                                                                                                                                                                                                                                    | Each                                                                                                                                                                                                                                                                                                                                                                                                                                                                                                                                                                                                                                                       | 1no.                                                                                                                                                                                                                                                                                                                                                                                                                                                                                                                                                                                                                                                                                                                                                                                                                                               |  |
| EKP 02        | Big Rubber Gasket                                                                                                                                                                                                                                                                                                                                                                                       | 3 pcs.                                                                                                                                                                                                                                                                                                                                                                                                                                                                                                                                                                                                                                                     |                                                                                                                                                                                                                                                                                                                                                                                                                                                                                                                                                                                                                                                                                                                                                                                                                                                    |  |
| EKP 03        | Tie Rod with Nut                                                                                                                                                                                                                                                                                                                                                                                        | Set                                                                                                                                                                                                                                                                                                                                                                                                                                                                                                                                                                                                                                                        | 2 pcs.                                                                                                                                                                                                                                                                                                                                                                                                                                                                                                                                                                                                                                                                                                                                                                                                                                             |  |
| EKP 04        | Tie Rod Washer Set                                                                                                                                                                                                                                                                                                                                                                                      | 8 pcs.                                                                                                                                                                                                                                                                                                                                                                                                                                                                                                                                                                                                                                                     |                                                                                                                                                                                                                                                                                                                                                                                                                                                                                                                                                                                                                                                                                                                                                                                                                                                    |  |
| EKP 05        | Tie Rod Pipe Pieces                                                                                                                                                                                                                                                                                                                                                                                     | 6 pcs.                                                                                                                                                                                                                                                                                                                                                                                                                                                                                                                                                                                                                                                     |                                                                                                                                                                                                                                                                                                                                                                                                                                                                                                                                                                                                                                                                                                                                                                                                                                                    |  |
| EKP 06        | Complete Angle Set Set 2 pc:                                                                                                                                                                                                                                                                                                                                                                            |                                                                                                                                                                                                                                                                                                                                                                                                                                                                                                                                                                                                                                                            |                                                                                                                                                                                                                                                                                                                                                                                                                                                                                                                                                                                                                                                                                                                                                                                                                                                    |  |
| EKP 07        | Stud with Handle (5/8") Each 1 no                                                                                                                                                                                                                                                                                                                                                                       |                                                                                                                                                                                                                                                                                                                                                                                                                                                                                                                                                                                                                                                            |                                                                                                                                                                                                                                                                                                                                                                                                                                                                                                                                                                                                                                                                                                                                                                                                                                                    |  |
| EKP 08        | Small Hood Each 1 no                                                                                                                                                                                                                                                                                                                                                                                    |                                                                                                                                                                                                                                                                                                                                                                                                                                                                                                                                                                                                                                                            |                                                                                                                                                                                                                                                                                                                                                                                                                                                                                                                                                                                                                                                                                                                                                                                                                                                    |  |
| EKP 09        | Complete Yoke                                                                                                                                                                                                                                                                                                                                                                                           | Each                                                                                                                                                                                                                                                                                                                                                                                                                                                                                                                                                                                                                                                       | 1 no.                                                                                                                                                                                                                                                                                                                                                                                                                                                                                                                                                                                                                                                                                                                                                                                                                                              |  |
| EKP 09        | Stud                                                                                                                                                                                                                                                                                                                                                                                                    | Each                                                                                                                                                                                                                                                                                                                                                                                                                                                                                                                                                                                                                                                       | 1 no.                                                                                                                                                                                                                                                                                                                                                                                                                                                                                                                                                                                                                                                                                                                                                                                                                                              |  |
| EKP 09        | Cap Nut                                                                                                                                                                                                                                                                                                                                                                                                 | Each                                                                                                                                                                                                                                                                                                                                                                                                                                                                                                                                                                                                                                                       | 2 no.                                                                                                                                                                                                                                                                                                                                                                                                                                                                                                                                                                                                                                                                                                                                                                                                                                              |  |
| EKP 11        | Small Rubber Gasket Set 3                                                                                                                                                                                                                                                                                                                                                                               |                                                                                                                                                                                                                                                                                                                                                                                                                                                                                                                                                                                                                                                            |                                                                                                                                                                                                                                                                                                                                                                                                                                                                                                                                                                                                                                                                                                                                                                                                                                                    |  |
| EKP 12        | Blind Fiber Gasket                                                                                                                                                                                                                                                                                                                                                                                      | Set                                                                                                                                                                                                                                                                                                                                                                                                                                                                                                                                                                                                                                                        | 3 pcs.                                                                                                                                                                                                                                                                                                                                                                                                                                                                                                                                                                                                                                                                                                                                                                                                                                             |  |
| EKP 13        | Fiber Gasket (Big)                                                                                                                                                                                                                                                                                                                                                                                      | Set                                                                                                                                                                                                                                                                                                                                                                                                                                                                                                                                                                                                                                                        | 3 pcs.                                                                                                                                                                                                                                                                                                                                                                                                                                                                                                                                                                                                                                                                                                                                                                                                                                             |  |
| EKP 15        | Steel Patch Plate                                                                                                                                                                                                                                                                                                                                                                                       | Each                                                                                                                                                                                                                                                                                                                                                                                                                                                                                                                                                                                                                                                       | 1 no.                                                                                                                                                                                                                                                                                                                                                                                                                                                                                                                                                                                                                                                                                                                                                                                                                                              |  |
| EKP 16        | Square Rubber Gasket                                                                                                                                                                                                                                                                                                                                                                                    | 2 pcs.                                                                                                                                                                                                                                                                                                                                                                                                                                                                                                                                                                                                                                                     |                                                                                                                                                                                                                                                                                                                                                                                                                                                                                                                                                                                                                                                                                                                                                                                                                                                    |  |
| EKP 17        | Round Yoke Plate                                                                                                                                                                                                                                                                                                                                                                                        | Each                                                                                                                                                                                                                                                                                                                                                                                                                                                                                                                                                                                                                                                       | 1 no.                                                                                                                                                                                                                                                                                                                                                                                                                                                                                                                                                                                                                                                                                                                                                                                                                                              |  |
| EKP 17        | Cap Screw (Big & Small)                                                                                                                                                                                                                                                                                                                                                                                 | Each                                                                                                                                                                                                                                                                                                                                                                                                                                                                                                                                                                                                                                                       | 1 no.                                                                                                                                                                                                                                                                                                                                                                                                                                                                                                                                                                                                                                                                                                                                                                                                                                              |  |
| EKP 19        | Chain 8 ft                                                                                                                                                                                                                                                                                                                                                                                              | Set                                                                                                                                                                                                                                                                                                                                                                                                                                                                                                                                                                                                                                                        | 2 pcs.                                                                                                                                                                                                                                                                                                                                                                                                                                                                                                                                                                                                                                                                                                                                                                                                                                             |  |
| EKP 20        | Drift Pin (Big & Small)                                                                                                                                                                                                                                                                                                                                                                                 | Each                                                                                                                                                                                                                                                                                                                                                                                                                                                                                                                                                                                                                                                       | 2 pcs.                                                                                                                                                                                                                                                                                                                                                                                                                                                                                                                                                                                                                                                                                                                                                                                                                                             |  |
| EKP 21        | Hammer                                                                                                                                                                                                                                                                                                                                                                                                  | Each                                                                                                                                                                                                                                                                                                                                                                                                                                                                                                                                                                                                                                                       | 1 no.                                                                                                                                                                                                                                                                                                                                                                                                                                                                                                                                                                                                                                                                                                                                                                                                                                              |  |
| EKP 23        | Complete Yoke Clamp                                                                                                                                                                                                                                                                                                                                                                                     | Each                                                                                                                                                                                                                                                                                                                                                                                                                                                                                                                                                                                                                                                       | 1 no.                                                                                                                                                                                                                                                                                                                                                                                                                                                                                                                                                                                                                                                                                                                                                                                                                                              |  |
| EKP 23        | Valve Cap                                                                                                                                                                                                                                                                                                                                                                                               | Each                                                                                                                                                                                                                                                                                                                                                                                                                                                                                                                                                                                                                                                       | 1 no.                                                                                                                                                                                                                                                                                                                                                                                                                                                                                                                                                                                                                                                                                                                                                                                                                                              |  |
| EKP 24        | Copper Tube with Nozzle                                                                                                                                                                                                                                                                                                                                                                                 | Each                                                                                                                                                                                                                                                                                                                                                                                                                                                                                                                                                                                                                                                       | 1 no.                                                                                                                                                                                                                                                                                                                                                                                                                                                                                                                                                                                                                                                                                                                                                                                                                                              |  |
| EKP 25        | Plain Nozzle                                                                                                                                                                                                                                                                                                                                                                                            | Each                                                                                                                                                                                                                                                                                                                                                                                                                                                                                                                                                                                                                                                       | 1 no.                                                                                                                                                                                                                                                                                                                                                                                                                                                                                                                                                                                                                                                                                                                                                                                                                                              |  |
| EKP 26        | Teflon Tape                                                                                                                                                                                                                                                                                                                                                                                             | Each                                                                                                                                                                                                                                                                                                                                                                                                                                                                                                                                                                                                                                                       | 1 no.                                                                                                                                                                                                                                                                                                                                                                                                                                                                                                                                                                                                                                                                                                                                                                                                                                              |  |
| EKP 31        | Ammonia Torch                                                                                                                                                                                                                                                                                                                                                                                           | Each                                                                                                                                                                                                                                                                                                                                                                                                                                                                                                                                                                                                                                                       | 1 no.                                                                                                                                                                                                                                                                                                                                                                                                                                                                                                                                                                                                                                                                                                                                                                                                                                              |  |
| EKP 32        | Ammonia Solution Bottle                                                                                                                                                                                                                                                                                                                                                                                 | Each                                                                                                                                                                                                                                                                                                                                                                                                                                                                                                                                                                                                                                                       | 1 no.                                                                                                                                                                                                                                                                                                                                                                                                                                                                                                                                                                                                                                                                                                                                                                                                                                              |  |
| EKP 33        | Valve Spindle 10mm Key                                                                                                                                                                                                                                                                                                                                                                                  | Each                                                                                                                                                                                                                                                                                                                                                                                                                                                                                                                                                                                                                                                       | 1 no.                                                                                                                                                                                                                                                                                                                                                                                                                                                                                                                                                                                                                                                                                                                                                                                                                                              |  |
| EKP 34        | Spanner 30 x 32                                                                                                                                                                                                                                                                                                                                                                                         | Each                                                                                                                                                                                                                                                                                                                                                                                                                                                                                                                                                                                                                                                       | 1 no.                                                                                                                                                                                                                                                                                                                                                                                                                                                                                                                                                                                                                                                                                                                                                                                                                                              |  |
| EKP 35        | -                                                                                                                                                                                                                                                                                                                                                                                                       |                                                                                                                                                                                                                                                                                                                                                                                                                                                                                                                                                                                                                                                            | 1 no.                                                                                                                                                                                                                                                                                                                                                                                                                                                                                                                                                                                                                                                                                                                                                                                                                                              |  |
| EKP 36        | _                                                                                                                                                                                                                                                                                                                                                                                                       |                                                                                                                                                                                                                                                                                                                                                                                                                                                                                                                                                                                                                                                            | 1 no.                                                                                                                                                                                                                                                                                                                                                                                                                                                                                                                                                                                                                                                                                                                                                                                                                                              |  |
| EKP 37        | Steel Box                                                                                                                                                                                                                                                                                                                                                                                               | Each                                                                                                                                                                                                                                                                                                                                                                                                                                                                                                                                                                                                                                                       | 1 no.                                                                                                                                                                                                                                                                                                                                                                                                                                                                                                                                                                                                                                                                                                                                                                                                                                              |  |
| EKP 38        | Fiber Gasket (Small)                                                                                                                                                                                                                                                                                                                                                                                    | Set                                                                                                                                                                                                                                                                                                                                                                                                                                                                                                                                                                                                                                                        | 3 pcs.                                                                                                                                                                                                                                                                                                                                                                                                                                                                                                                                                                                                                                                                                                                                                                                                                                             |  |
|               | Fiber Gasket (Small)                                                                                                                                                                                                                                                                                                                                                                                    |                                                                                                                                                                                                                                                                                                                                                                                                                                                                                                                                                                                                                                                            |                                                                                                                                                                                                                                                                                                                                                                                                                                                                                                                                                                                                                                                                                                                                                                                                                                                    |  |
|               | EKP 01 EKP 02 EKP 03 EKP 04 EKP 05 EKP 06 EKP 07 EKP 08 EKP 09 EKP 09 EKP 11 EKP 12 EKP 13 EKP 15 EKP 16 EKP 17 EKP 17 EKP 17 EKP 20 EKP 21 EKP 23 EKP 24 EKP 23 EKP 25 EKP 25 EKP 26 EKP 31 EKP 35 EKP 35 EKP 36 EKP 37 | EKP 01 EKP 02 EKP 03 EKP 03 File Rod with Nut EKP 04 EKP 05 EKP 05 EKP 06 Complete Angle Set EKP 07 EKP 08 EKP 09 EKP 09 EKP 09 EKP 09 EKP 09 EKP 09 EKP 11 EKP 11 EKP 12 EKP 13 EKP 15 EKP 15 EKP 16 EKP 17 EKP 16 EKP 17 EKP 17 EKP 18 EKP 17 EKP 18 EKP 19 EKP 19 EKP 19 EKP 19 EKP 10 EKP 10 EKP 11 EKP 11 EKP 12 EKP 13 EKP 14 EKP 15 EKP 15 EKP 16 EKP 16 EKP 17 EKP 16 EKP 17 EKP 17 EKP 17 EKP 18 EKP 19 EKP 19 EKP 17 EKP 19 EKP 17 EKP 20 EKP 20 EKP 21 EKP 21 EKP 23 EKP 24 EKP 23 EKP 24 EKP 23 EKP 24 EKP 25 EKP 24 EKP 25 EKP 26 EKP 26 EKP 26 EKP 26 EKP 31 EKP 32 EKP 32 EKP 34 EKP 32 EKP 34 EKP 35 EKP 35 EKP 36 EKP 36 EKP 37 Steel Box | EKP 01 Hood with Vent Valve EACH EKP 02 Big Rubber Gasket Set EKP 03 Tie Rod with Nut Set EKP 04 Tie Rod Washer Set Set EKP 05 Tie Rod Pipe Pieces Set EKP 06 Complete Angle Set EKP 07 Stud with Handle (5/8") Each EKP 09 Complete Yoke Each EKP 09 Cap Nut Each EKP 11 Small Rubber Gasket Set EKP 12 Blind Fiber Gasket Set EKP 13 Fiber Gasket (Big) Set EKP 15 Steel Patch Plate Each EKP 17 Round Yoke Plate Each EKP 17 Cap Screw (Big & Small) Each EKP 19 Chain 8 ft Set EKP 20 Drift Pin (Big & Small) Each EKP 23 Complete Yoke Clamp EKP 24 Copper Tube with Nozzle Each EKP 25 Plain Nozzle EACh EKP 31 Ammonia Torch Each EKP 32 Ammonia Solution Bottle Each EKP 34 Spanner 30 x 32 Each EKP 34 Spanner 30 x 32 Each EKP 35 Steel Box Each EACh EACh EACh EACh EACh EACh EACh Spanner 11/16 x 3/8 Each EKP 36 Kit Manual Book EACh |  |