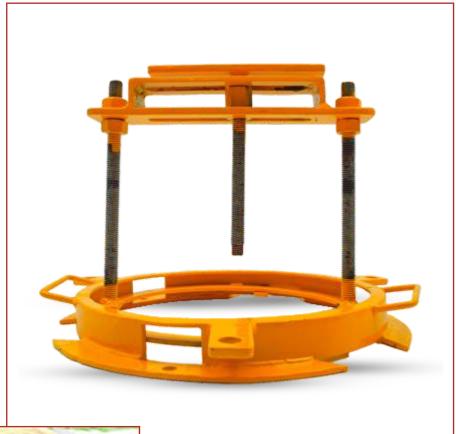

# **Emergency Kit Parts** (General)

| Sr. No. | <b>Products Code</b> | roducts Code Parts Name                                     |        | Qty.   |  |
|---------|----------------------|-------------------------------------------------------------|--------|--------|--|
| 01      | EKP 01               | Hood with Vent Valve                                        | Each   | 1no.   |  |
| 02      | EKP 02               | Big Rubber Gasket                                           | Set    | 3 pcs. |  |
| 03      | EKP 03               | Tie Rod with Nut                                            | Set    | 2 pcs. |  |
| 04      | EKP 04               | Tie Rod Washer Set                                          | Set    | 8 pcs. |  |
| 05      | EKP 05               | Tie Rod Pipe Pieces                                         | 6 pcs. |        |  |
| 06      | EKP 06               | Tie Rod Pipe Pieces Set 6 pc<br>Complete Angle Set Set 2 pc |        |        |  |
| 07      | EKP 07               | Stud with Handle (5/8") Each 1 no                           |        |        |  |
| 80      | EKP 08               | Small Hood                                                  | Each   | 1 no.  |  |
| 09      | EKP 09               | Complete Yoke                                               | Each   | 1 no.  |  |
|         | EKP 09               | Stud                                                        | Each   | 1 no.  |  |
|         | EKP 09               | Cap Nut                                                     | Each   | 2 no.  |  |
| 10      | EKP 11               | Small Rubber Gasket                                         | Set    | 3 pcs. |  |
| 11      | EKP 12               | Blind Fiber Gasket                                          | Set    | 3 pcs. |  |
| 12      | EKP 13               | Fiber Gasket (Big)                                          | Set    | 3 pcs. |  |
| 13      | EKP 15               | Steel Patch Plate                                           | Each   | 1 no.  |  |
| 14      | EKP 16               | Square Rubber Gasket Set 2                                  |        |        |  |
| 15      | EKP 17               | Round Yoke Plate                                            | Each   | 1 no.  |  |
|         | EKP 17               | Cap Screw (Big & Small)                                     | Each   | 1 no.  |  |
| 16      | EKP 19               | Chain 8 ft                                                  | Set    | 2 pcs. |  |
| 17      | EKP 20               | Drift Pin (Big & Small) Each                                |        |        |  |
| 18      | EKP 21               | Hammer Each                                                 |        | 1 no.  |  |
| 19      | EKP 23               | Complete Yoke Clamp                                         | Each   | 1 no.  |  |
|         | EKP 23               | Valve Cap                                                   | Each   | 1 no.  |  |
| 20      | EKP 24               | Copper Tube with Nozzle Each                                |        | 1 no.  |  |
| 21      | EKP 25               | Plain Nozzle                                                | Each   | 1 no.  |  |
| 22      | EKP 26               |                                                             |        | 1 no.  |  |
| 23      | EKP 31               | Ammonia Torch                                               | Each   | 1 no.  |  |
| 24      | EKP 32               | Ammonia Solution Bottle                                     | Each   | 1 no.  |  |
| 25      | EKP 33               | Valve Spindle 10mm Key                                      | Each   | 1 no.  |  |
| 26      | EKP 34               | Spanner 30 x 32                                             | Each   | 1 no.  |  |
| 27      | EKP 35               | Spanner 11/16 x 3/8                                         | Each   | 1 no.  |  |
| 28      | EKP 36               | Kit Manual Book                                             | Each   | 1 no.  |  |
| 29      | EKP 37               |                                                             |        | 1 no.  |  |
| 30      | EKP 38               | Fiber Gasket (Small)                                        | Set    | 3 pcs. |  |
| 31      | EKP 40               | Complete Base Plate                                         | Set    | 2 pcs. |  |
|         |                      |                                                             |        |        |  |
|         |                      |                                                             |        |        |  |

# **Emergency Kit Parts** (Tonner)

| Products Code | Parts Name                                                                                                                                                                                                                                                                                                                                                                                              | Unit                                                                                                                                                                                                                                                                                                                                                                                                                                                                                                                                                                                                                                                       | Qty.                                                                                                                                                                                                                                                                                                                                                                                                                                                                                                                                                                                                                                                                                                                                                                                                                                               |  |
|---------------|---------------------------------------------------------------------------------------------------------------------------------------------------------------------------------------------------------------------------------------------------------------------------------------------------------------------------------------------------------------------------------------------------------|------------------------------------------------------------------------------------------------------------------------------------------------------------------------------------------------------------------------------------------------------------------------------------------------------------------------------------------------------------------------------------------------------------------------------------------------------------------------------------------------------------------------------------------------------------------------------------------------------------------------------------------------------------|----------------------------------------------------------------------------------------------------------------------------------------------------------------------------------------------------------------------------------------------------------------------------------------------------------------------------------------------------------------------------------------------------------------------------------------------------------------------------------------------------------------------------------------------------------------------------------------------------------------------------------------------------------------------------------------------------------------------------------------------------------------------------------------------------------------------------------------------------|--|
| EKP 01        | Hood with Vent Valve                                                                                                                                                                                                                                                                                                                                                                                    | Each                                                                                                                                                                                                                                                                                                                                                                                                                                                                                                                                                                                                                                                       | 1no.                                                                                                                                                                                                                                                                                                                                                                                                                                                                                                                                                                                                                                                                                                                                                                                                                                               |  |
| EKP 02        | Big Rubber Gasket                                                                                                                                                                                                                                                                                                                                                                                       | 3 pcs.                                                                                                                                                                                                                                                                                                                                                                                                                                                                                                                                                                                                                                                     |                                                                                                                                                                                                                                                                                                                                                                                                                                                                                                                                                                                                                                                                                                                                                                                                                                                    |  |
| EKP 03        | Tie Rod with Nut                                                                                                                                                                                                                                                                                                                                                                                        | Set                                                                                                                                                                                                                                                                                                                                                                                                                                                                                                                                                                                                                                                        | 2 pcs.                                                                                                                                                                                                                                                                                                                                                                                                                                                                                                                                                                                                                                                                                                                                                                                                                                             |  |
| EKP 04        | Tie Rod Washer Set                                                                                                                                                                                                                                                                                                                                                                                      | 8 pcs.                                                                                                                                                                                                                                                                                                                                                                                                                                                                                                                                                                                                                                                     |                                                                                                                                                                                                                                                                                                                                                                                                                                                                                                                                                                                                                                                                                                                                                                                                                                                    |  |
| EKP 05        | Tie Rod Pipe Pieces                                                                                                                                                                                                                                                                                                                                                                                     | 6 pcs.                                                                                                                                                                                                                                                                                                                                                                                                                                                                                                                                                                                                                                                     |                                                                                                                                                                                                                                                                                                                                                                                                                                                                                                                                                                                                                                                                                                                                                                                                                                                    |  |
| EKP 06        | Complete Angle Set Set 2 pc:                                                                                                                                                                                                                                                                                                                                                                            |                                                                                                                                                                                                                                                                                                                                                                                                                                                                                                                                                                                                                                                            |                                                                                                                                                                                                                                                                                                                                                                                                                                                                                                                                                                                                                                                                                                                                                                                                                                                    |  |
| EKP 07        | Stud with Handle (5/8") Each 1 no                                                                                                                                                                                                                                                                                                                                                                       |                                                                                                                                                                                                                                                                                                                                                                                                                                                                                                                                                                                                                                                            |                                                                                                                                                                                                                                                                                                                                                                                                                                                                                                                                                                                                                                                                                                                                                                                                                                                    |  |
| EKP 08        | Small Hood Each 1 no                                                                                                                                                                                                                                                                                                                                                                                    |                                                                                                                                                                                                                                                                                                                                                                                                                                                                                                                                                                                                                                                            |                                                                                                                                                                                                                                                                                                                                                                                                                                                                                                                                                                                                                                                                                                                                                                                                                                                    |  |
| EKP 09        | Complete Yoke                                                                                                                                                                                                                                                                                                                                                                                           | Each                                                                                                                                                                                                                                                                                                                                                                                                                                                                                                                                                                                                                                                       | 1 no.                                                                                                                                                                                                                                                                                                                                                                                                                                                                                                                                                                                                                                                                                                                                                                                                                                              |  |
| EKP 09        | Stud                                                                                                                                                                                                                                                                                                                                                                                                    | Each                                                                                                                                                                                                                                                                                                                                                                                                                                                                                                                                                                                                                                                       | 1 no.                                                                                                                                                                                                                                                                                                                                                                                                                                                                                                                                                                                                                                                                                                                                                                                                                                              |  |
| EKP 09        | Cap Nut                                                                                                                                                                                                                                                                                                                                                                                                 | Each                                                                                                                                                                                                                                                                                                                                                                                                                                                                                                                                                                                                                                                       | 2 no.                                                                                                                                                                                                                                                                                                                                                                                                                                                                                                                                                                                                                                                                                                                                                                                                                                              |  |
| EKP 11        | Small Rubber Gasket Set 3                                                                                                                                                                                                                                                                                                                                                                               |                                                                                                                                                                                                                                                                                                                                                                                                                                                                                                                                                                                                                                                            |                                                                                                                                                                                                                                                                                                                                                                                                                                                                                                                                                                                                                                                                                                                                                                                                                                                    |  |
| EKP 12        | Blind Fiber Gasket                                                                                                                                                                                                                                                                                                                                                                                      | Set                                                                                                                                                                                                                                                                                                                                                                                                                                                                                                                                                                                                                                                        | 3 pcs.                                                                                                                                                                                                                                                                                                                                                                                                                                                                                                                                                                                                                                                                                                                                                                                                                                             |  |
| EKP 13        | Fiber Gasket (Big)                                                                                                                                                                                                                                                                                                                                                                                      | Set                                                                                                                                                                                                                                                                                                                                                                                                                                                                                                                                                                                                                                                        | 3 pcs.                                                                                                                                                                                                                                                                                                                                                                                                                                                                                                                                                                                                                                                                                                                                                                                                                                             |  |
| EKP 15        | Steel Patch Plate                                                                                                                                                                                                                                                                                                                                                                                       | Each                                                                                                                                                                                                                                                                                                                                                                                                                                                                                                                                                                                                                                                       | 1 no.                                                                                                                                                                                                                                                                                                                                                                                                                                                                                                                                                                                                                                                                                                                                                                                                                                              |  |
| EKP 16        | Square Rubber Gasket                                                                                                                                                                                                                                                                                                                                                                                    | 2 pcs.                                                                                                                                                                                                                                                                                                                                                                                                                                                                                                                                                                                                                                                     |                                                                                                                                                                                                                                                                                                                                                                                                                                                                                                                                                                                                                                                                                                                                                                                                                                                    |  |
| EKP 17        | Round Yoke Plate                                                                                                                                                                                                                                                                                                                                                                                        | Each                                                                                                                                                                                                                                                                                                                                                                                                                                                                                                                                                                                                                                                       | 1 no.                                                                                                                                                                                                                                                                                                                                                                                                                                                                                                                                                                                                                                                                                                                                                                                                                                              |  |
| EKP 17        | Cap Screw (Big & Small)                                                                                                                                                                                                                                                                                                                                                                                 | Each                                                                                                                                                                                                                                                                                                                                                                                                                                                                                                                                                                                                                                                       | 1 no.                                                                                                                                                                                                                                                                                                                                                                                                                                                                                                                                                                                                                                                                                                                                                                                                                                              |  |
| EKP 19        | Chain 8 ft                                                                                                                                                                                                                                                                                                                                                                                              | Set                                                                                                                                                                                                                                                                                                                                                                                                                                                                                                                                                                                                                                                        | 2 pcs.                                                                                                                                                                                                                                                                                                                                                                                                                                                                                                                                                                                                                                                                                                                                                                                                                                             |  |
| EKP 20        | Drift Pin (Big & Small)                                                                                                                                                                                                                                                                                                                                                                                 | Each                                                                                                                                                                                                                                                                                                                                                                                                                                                                                                                                                                                                                                                       | 2 pcs.                                                                                                                                                                                                                                                                                                                                                                                                                                                                                                                                                                                                                                                                                                                                                                                                                                             |  |
| EKP 21        | Hammer                                                                                                                                                                                                                                                                                                                                                                                                  | Each                                                                                                                                                                                                                                                                                                                                                                                                                                                                                                                                                                                                                                                       | 1 no.                                                                                                                                                                                                                                                                                                                                                                                                                                                                                                                                                                                                                                                                                                                                                                                                                                              |  |
| EKP 23        | Complete Yoke Clamp                                                                                                                                                                                                                                                                                                                                                                                     | Each                                                                                                                                                                                                                                                                                                                                                                                                                                                                                                                                                                                                                                                       | 1 no.                                                                                                                                                                                                                                                                                                                                                                                                                                                                                                                                                                                                                                                                                                                                                                                                                                              |  |
| EKP 23        | Valve Cap                                                                                                                                                                                                                                                                                                                                                                                               | Each                                                                                                                                                                                                                                                                                                                                                                                                                                                                                                                                                                                                                                                       | 1 no.                                                                                                                                                                                                                                                                                                                                                                                                                                                                                                                                                                                                                                                                                                                                                                                                                                              |  |
| EKP 24        | Copper Tube with Nozzle                                                                                                                                                                                                                                                                                                                                                                                 | Each                                                                                                                                                                                                                                                                                                                                                                                                                                                                                                                                                                                                                                                       | 1 no.                                                                                                                                                                                                                                                                                                                                                                                                                                                                                                                                                                                                                                                                                                                                                                                                                                              |  |
| EKP 25        | Plain Nozzle                                                                                                                                                                                                                                                                                                                                                                                            | Each                                                                                                                                                                                                                                                                                                                                                                                                                                                                                                                                                                                                                                                       | 1 no.                                                                                                                                                                                                                                                                                                                                                                                                                                                                                                                                                                                                                                                                                                                                                                                                                                              |  |
| EKP 26        | Teflon Tape                                                                                                                                                                                                                                                                                                                                                                                             | Each                                                                                                                                                                                                                                                                                                                                                                                                                                                                                                                                                                                                                                                       | 1 no.                                                                                                                                                                                                                                                                                                                                                                                                                                                                                                                                                                                                                                                                                                                                                                                                                                              |  |
| EKP 31        | Ammonia Torch                                                                                                                                                                                                                                                                                                                                                                                           | Each                                                                                                                                                                                                                                                                                                                                                                                                                                                                                                                                                                                                                                                       | 1 no.                                                                                                                                                                                                                                                                                                                                                                                                                                                                                                                                                                                                                                                                                                                                                                                                                                              |  |
| EKP 32        | Ammonia Solution Bottle                                                                                                                                                                                                                                                                                                                                                                                 | Each                                                                                                                                                                                                                                                                                                                                                                                                                                                                                                                                                                                                                                                       | 1 no.                                                                                                                                                                                                                                                                                                                                                                                                                                                                                                                                                                                                                                                                                                                                                                                                                                              |  |
| EKP 33        | Valve Spindle 10mm Key                                                                                                                                                                                                                                                                                                                                                                                  | Each                                                                                                                                                                                                                                                                                                                                                                                                                                                                                                                                                                                                                                                       | 1 no.                                                                                                                                                                                                                                                                                                                                                                                                                                                                                                                                                                                                                                                                                                                                                                                                                                              |  |
| EKP 34        | Spanner 30 x 32                                                                                                                                                                                                                                                                                                                                                                                         | Each                                                                                                                                                                                                                                                                                                                                                                                                                                                                                                                                                                                                                                                       | 1 no.                                                                                                                                                                                                                                                                                                                                                                                                                                                                                                                                                                                                                                                                                                                                                                                                                                              |  |
| EKP 35        | -                                                                                                                                                                                                                                                                                                                                                                                                       |                                                                                                                                                                                                                                                                                                                                                                                                                                                                                                                                                                                                                                                            | 1 no.                                                                                                                                                                                                                                                                                                                                                                                                                                                                                                                                                                                                                                                                                                                                                                                                                                              |  |
| EKP 36        | _                                                                                                                                                                                                                                                                                                                                                                                                       |                                                                                                                                                                                                                                                                                                                                                                                                                                                                                                                                                                                                                                                            | 1 no.                                                                                                                                                                                                                                                                                                                                                                                                                                                                                                                                                                                                                                                                                                                                                                                                                                              |  |
| EKP 37        | Steel Box                                                                                                                                                                                                                                                                                                                                                                                               | Each                                                                                                                                                                                                                                                                                                                                                                                                                                                                                                                                                                                                                                                       | 1 no.                                                                                                                                                                                                                                                                                                                                                                                                                                                                                                                                                                                                                                                                                                                                                                                                                                              |  |
| EKP 38        | Fiber Gasket (Small)                                                                                                                                                                                                                                                                                                                                                                                    | Set                                                                                                                                                                                                                                                                                                                                                                                                                                                                                                                                                                                                                                                        | 3 pcs.                                                                                                                                                                                                                                                                                                                                                                                                                                                                                                                                                                                                                                                                                                                                                                                                                                             |  |
|               | Fiber Gasket (Small)                                                                                                                                                                                                                                                                                                                                                                                    |                                                                                                                                                                                                                                                                                                                                                                                                                                                                                                                                                                                                                                                            |                                                                                                                                                                                                                                                                                                                                                                                                                                                                                                                                                                                                                                                                                                                                                                                                                                                    |  |
|               | EKP 01 EKP 02 EKP 03 EKP 04 EKP 05 EKP 06 EKP 07 EKP 08 EKP 09 EKP 09 EKP 11 EKP 12 EKP 13 EKP 15 EKP 16 EKP 17 EKP 17 EKP 17 EKP 20 EKP 21 EKP 23 EKP 24 EKP 23 EKP 25 EKP 25 EKP 26 EKP 31 EKP 35 EKP 35 EKP 36 EKP 37 | EKP 01 EKP 02 EKP 03 EKP 03 File Rod with Nut EKP 04 EKP 05 EKP 05 EKP 06 Complete Angle Set EKP 07 EKP 08 EKP 09 EKP 09 EKP 09 EKP 09 EKP 09 EKP 09 EKP 11 EKP 11 EKP 12 EKP 13 EKP 15 EKP 15 EKP 16 EKP 17 EKP 16 EKP 17 EKP 17 EKP 18 EKP 17 EKP 18 EKP 19 EKP 19 EKP 19 EKP 19 EKP 10 EKP 10 EKP 11 EKP 11 EKP 12 EKP 13 EKP 14 EKP 15 EKP 15 EKP 16 EKP 16 EKP 17 EKP 16 EKP 17 EKP 17 EKP 17 EKP 18 EKP 19 EKP 19 EKP 17 EKP 19 EKP 17 EKP 20 EKP 20 EKP 21 EKP 21 EKP 23 EKP 24 EKP 23 EKP 24 EKP 23 EKP 24 EKP 25 EKP 24 EKP 25 EKP 26 EKP 26 EKP 26 EKP 26 EKP 31 EKP 32 EKP 32 EKP 34 EKP 32 EKP 34 EKP 35 EKP 35 EKP 36 EKP 36 EKP 37 Steel Box | EKP 01 Hood with Vent Valve EACH EKP 02 Big Rubber Gasket Set EKP 03 Tie Rod with Nut Set EKP 04 Tie Rod Washer Set Set EKP 05 Tie Rod Pipe Pieces Set EKP 06 Complete Angle Set EKP 07 Stud with Handle (5/8") Each EKP 09 Complete Yoke Each EKP 09 Cap Nut Each EKP 11 Small Rubber Gasket Set EKP 12 Blind Fiber Gasket Set EKP 13 Fiber Gasket (Big) Set EKP 15 Steel Patch Plate Each EKP 17 Round Yoke Plate Each EKP 17 Cap Screw (Big & Small) Each EKP 19 Chain 8 ft Set EKP 20 Drift Pin (Big & Small) Each EKP 23 Complete Yoke Clamp EKP 24 Copper Tube with Nozzle Each EKP 25 Plain Nozzle EACh EKP 31 Ammonia Torch Each EKP 32 Ammonia Solution Bottle Each EKP 34 Spanner 30 x 32 Each EKP 34 Spanner 30 x 32 Each EKP 35 Steel Box Each EACh EACh EACh EACh EACh EACh EACh Spanner 11/16 x 3/8 Each EKP 36 Kit Manual Book EACh |  |