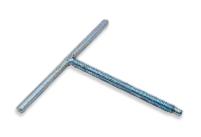

# **Emergency Kit Parts** (General)

| Sr. No. | <b>Products Code</b> | roducts Code Parts Name                                     |        | Qty.   |  |
|---------|----------------------|-------------------------------------------------------------|--------|--------|--|
| 01      | EKP 01               | Hood with Vent Valve                                        | Each   | 1no.   |  |
| 02      | EKP 02               | Big Rubber Gasket                                           | Set    | 3 pcs. |  |
| 03      | EKP 03               | Tie Rod with Nut                                            | Set    | 2 pcs. |  |
| 04      | EKP 04               | Tie Rod Washer Set                                          | Set    | 8 pcs. |  |
| 05      | EKP 05               | Tie Rod Pipe Pieces                                         | 6 pcs. |        |  |
| 06      | EKP 06               | Tie Rod Pipe Pieces Set 6 pc<br>Complete Angle Set Set 2 pc |        |        |  |
| 07      | EKP 07               | Stud with Handle (5/8") Each 1 no                           |        |        |  |
| 80      | EKP 08               | Small Hood                                                  | Each   | 1 no.  |  |
| 09      | EKP 09               | Complete Yoke                                               | Each   | 1 no.  |  |
|         | EKP 09               | Stud                                                        | Each   | 1 no.  |  |
|         | EKP 09               | Cap Nut                                                     | Each   | 2 no.  |  |
| 10      | EKP 11               | Small Rubber Gasket                                         | Set    | 3 pcs. |  |
| 11      | EKP 12               | Blind Fiber Gasket                                          | Set    | 3 pcs. |  |
| 12      | EKP 13               | Fiber Gasket (Big)                                          | Set    | 3 pcs. |  |
| 13      | EKP 15               | Steel Patch Plate                                           | Each   | 1 no.  |  |
| 14      | EKP 16               | Square Rubber Gasket Set 2                                  |        |        |  |
| 15      | EKP 17               | Round Yoke Plate                                            | Each   | 1 no.  |  |
|         | EKP 17               | Cap Screw (Big & Small)                                     | Each   | 1 no.  |  |
| 16      | EKP 19               | Chain 8 ft                                                  | Set    | 2 pcs. |  |
| 17      | EKP 20               | Drift Pin (Big & Small) Each                                |        |        |  |
| 18      | EKP 21               | Hammer Each                                                 |        | 1 no.  |  |
| 19      | EKP 23               | Complete Yoke Clamp                                         | Each   | 1 no.  |  |
|         | EKP 23               | Valve Cap                                                   | Each   | 1 no.  |  |
| 20      | EKP 24               | Copper Tube with Nozzle Each                                |        | 1 no.  |  |
| 21      | EKP 25               | Plain Nozzle                                                | Each   | 1 no.  |  |
| 22      | EKP 26               |                                                             |        | 1 no.  |  |
| 23      | EKP 31               | Ammonia Torch                                               | Each   | 1 no.  |  |
| 24      | EKP 32               | Ammonia Solution Bottle                                     | Each   | 1 no.  |  |
| 25      | EKP 33               | Valve Spindle 10mm Key                                      | Each   | 1 no.  |  |
| 26      | EKP 34               | Spanner 30 x 32                                             | Each   | 1 no.  |  |
| 27      | EKP 35               | Spanner 11/16 x 3/8                                         | Each   | 1 no.  |  |
| 28      | EKP 36               | Kit Manual Book                                             | Each   | 1 no.  |  |
| 29      | EKP 37               |                                                             |        | 1 no.  |  |
| 30      | EKP 38               | Fiber Gasket (Small)                                        | Set    | 3 pcs. |  |
| 31      | EKP 40               | Complete Base Plate                                         | Set    | 2 pcs. |  |
|         |                      |                                                             |        |        |  |
|         |                      |                                                             |        |        |  |

# **Emergency Kit Parts** (Tonner)

| Products Code | Parts Name                                                                                                                                                                                                                                                                                                                                                                                              | Unit                                                                                                                                                                                                                                                                                                                                                                                                                                                                                                                                                                                                                                                       | Qty.                                                                                                                                                                                                                                                                                                                                                                                                                                                                                                                                                                                                                                                                                                                                                                                                                                               |  |
|---------------|---------------------------------------------------------------------------------------------------------------------------------------------------------------------------------------------------------------------------------------------------------------------------------------------------------------------------------------------------------------------------------------------------------|------------------------------------------------------------------------------------------------------------------------------------------------------------------------------------------------------------------------------------------------------------------------------------------------------------------------------------------------------------------------------------------------------------------------------------------------------------------------------------------------------------------------------------------------------------------------------------------------------------------------------------------------------------|----------------------------------------------------------------------------------------------------------------------------------------------------------------------------------------------------------------------------------------------------------------------------------------------------------------------------------------------------------------------------------------------------------------------------------------------------------------------------------------------------------------------------------------------------------------------------------------------------------------------------------------------------------------------------------------------------------------------------------------------------------------------------------------------------------------------------------------------------|--|
| EKP 01        | Hood with Vent Valve                                                                                                                                                                                                                                                                                                                                                                                    | Each                                                                                                                                                                                                                                                                                                                                                                                                                                                                                                                                                                                                                                                       | 1no.                                                                                                                                                                                                                                                                                                                                                                                                                                                                                                                                                                                                                                                                                                                                                                                                                                               |  |
| EKP 02        | Big Rubber Gasket                                                                                                                                                                                                                                                                                                                                                                                       | 3 pcs.                                                                                                                                                                                                                                                                                                                                                                                                                                                                                                                                                                                                                                                     |                                                                                                                                                                                                                                                                                                                                                                                                                                                                                                                                                                                                                                                                                                                                                                                                                                                    |  |
| EKP 03        | Tie Rod with Nut                                                                                                                                                                                                                                                                                                                                                                                        | Set                                                                                                                                                                                                                                                                                                                                                                                                                                                                                                                                                                                                                                                        | 2 pcs.                                                                                                                                                                                                                                                                                                                                                                                                                                                                                                                                                                                                                                                                                                                                                                                                                                             |  |
| EKP 04        | Tie Rod Washer Set                                                                                                                                                                                                                                                                                                                                                                                      | 8 pcs.                                                                                                                                                                                                                                                                                                                                                                                                                                                                                                                                                                                                                                                     |                                                                                                                                                                                                                                                                                                                                                                                                                                                                                                                                                                                                                                                                                                                                                                                                                                                    |  |
| EKP 05        | Tie Rod Pipe Pieces                                                                                                                                                                                                                                                                                                                                                                                     | 6 pcs.                                                                                                                                                                                                                                                                                                                                                                                                                                                                                                                                                                                                                                                     |                                                                                                                                                                                                                                                                                                                                                                                                                                                                                                                                                                                                                                                                                                                                                                                                                                                    |  |
| EKP 06        | Complete Angle Set Set 2 pc:                                                                                                                                                                                                                                                                                                                                                                            |                                                                                                                                                                                                                                                                                                                                                                                                                                                                                                                                                                                                                                                            |                                                                                                                                                                                                                                                                                                                                                                                                                                                                                                                                                                                                                                                                                                                                                                                                                                                    |  |
| EKP 07        | Stud with Handle (5/8") Each 1 no                                                                                                                                                                                                                                                                                                                                                                       |                                                                                                                                                                                                                                                                                                                                                                                                                                                                                                                                                                                                                                                            |                                                                                                                                                                                                                                                                                                                                                                                                                                                                                                                                                                                                                                                                                                                                                                                                                                                    |  |
| EKP 08        | Small Hood Each 1 no                                                                                                                                                                                                                                                                                                                                                                                    |                                                                                                                                                                                                                                                                                                                                                                                                                                                                                                                                                                                                                                                            |                                                                                                                                                                                                                                                                                                                                                                                                                                                                                                                                                                                                                                                                                                                                                                                                                                                    |  |
| EKP 09        | Complete Yoke                                                                                                                                                                                                                                                                                                                                                                                           | Each                                                                                                                                                                                                                                                                                                                                                                                                                                                                                                                                                                                                                                                       | 1 no.                                                                                                                                                                                                                                                                                                                                                                                                                                                                                                                                                                                                                                                                                                                                                                                                                                              |  |
| EKP 09        | Stud                                                                                                                                                                                                                                                                                                                                                                                                    | Each                                                                                                                                                                                                                                                                                                                                                                                                                                                                                                                                                                                                                                                       | 1 no.                                                                                                                                                                                                                                                                                                                                                                                                                                                                                                                                                                                                                                                                                                                                                                                                                                              |  |
| EKP 09        | Cap Nut                                                                                                                                                                                                                                                                                                                                                                                                 | Each                                                                                                                                                                                                                                                                                                                                                                                                                                                                                                                                                                                                                                                       | 2 no.                                                                                                                                                                                                                                                                                                                                                                                                                                                                                                                                                                                                                                                                                                                                                                                                                                              |  |
| EKP 11        | Small Rubber Gasket Set 3                                                                                                                                                                                                                                                                                                                                                                               |                                                                                                                                                                                                                                                                                                                                                                                                                                                                                                                                                                                                                                                            |                                                                                                                                                                                                                                                                                                                                                                                                                                                                                                                                                                                                                                                                                                                                                                                                                                                    |  |
| EKP 12        | Blind Fiber Gasket                                                                                                                                                                                                                                                                                                                                                                                      | Set                                                                                                                                                                                                                                                                                                                                                                                                                                                                                                                                                                                                                                                        | 3 pcs.                                                                                                                                                                                                                                                                                                                                                                                                                                                                                                                                                                                                                                                                                                                                                                                                                                             |  |
| EKP 13        | Fiber Gasket (Big)                                                                                                                                                                                                                                                                                                                                                                                      | Set                                                                                                                                                                                                                                                                                                                                                                                                                                                                                                                                                                                                                                                        | 3 pcs.                                                                                                                                                                                                                                                                                                                                                                                                                                                                                                                                                                                                                                                                                                                                                                                                                                             |  |
| EKP 15        | Steel Patch Plate                                                                                                                                                                                                                                                                                                                                                                                       | Each                                                                                                                                                                                                                                                                                                                                                                                                                                                                                                                                                                                                                                                       | 1 no.                                                                                                                                                                                                                                                                                                                                                                                                                                                                                                                                                                                                                                                                                                                                                                                                                                              |  |
| EKP 16        | Square Rubber Gasket                                                                                                                                                                                                                                                                                                                                                                                    | 2 pcs.                                                                                                                                                                                                                                                                                                                                                                                                                                                                                                                                                                                                                                                     |                                                                                                                                                                                                                                                                                                                                                                                                                                                                                                                                                                                                                                                                                                                                                                                                                                                    |  |
| EKP 17        | Round Yoke Plate                                                                                                                                                                                                                                                                                                                                                                                        | Each                                                                                                                                                                                                                                                                                                                                                                                                                                                                                                                                                                                                                                                       | 1 no.                                                                                                                                                                                                                                                                                                                                                                                                                                                                                                                                                                                                                                                                                                                                                                                                                                              |  |
| EKP 17        | Cap Screw (Big & Small)                                                                                                                                                                                                                                                                                                                                                                                 | Each                                                                                                                                                                                                                                                                                                                                                                                                                                                                                                                                                                                                                                                       | 1 no.                                                                                                                                                                                                                                                                                                                                                                                                                                                                                                                                                                                                                                                                                                                                                                                                                                              |  |
| EKP 19        | Chain 8 ft                                                                                                                                                                                                                                                                                                                                                                                              | Set                                                                                                                                                                                                                                                                                                                                                                                                                                                                                                                                                                                                                                                        | 2 pcs.                                                                                                                                                                                                                                                                                                                                                                                                                                                                                                                                                                                                                                                                                                                                                                                                                                             |  |
| EKP 20        | Drift Pin (Big & Small)                                                                                                                                                                                                                                                                                                                                                                                 | Each                                                                                                                                                                                                                                                                                                                                                                                                                                                                                                                                                                                                                                                       | 2 pcs.                                                                                                                                                                                                                                                                                                                                                                                                                                                                                                                                                                                                                                                                                                                                                                                                                                             |  |
| EKP 21        | Hammer                                                                                                                                                                                                                                                                                                                                                                                                  | Each                                                                                                                                                                                                                                                                                                                                                                                                                                                                                                                                                                                                                                                       | 1 no.                                                                                                                                                                                                                                                                                                                                                                                                                                                                                                                                                                                                                                                                                                                                                                                                                                              |  |
| EKP 23        | Complete Yoke Clamp                                                                                                                                                                                                                                                                                                                                                                                     | Each                                                                                                                                                                                                                                                                                                                                                                                                                                                                                                                                                                                                                                                       | 1 no.                                                                                                                                                                                                                                                                                                                                                                                                                                                                                                                                                                                                                                                                                                                                                                                                                                              |  |
| EKP 23        | Valve Cap                                                                                                                                                                                                                                                                                                                                                                                               | Each                                                                                                                                                                                                                                                                                                                                                                                                                                                                                                                                                                                                                                                       | 1 no.                                                                                                                                                                                                                                                                                                                                                                                                                                                                                                                                                                                                                                                                                                                                                                                                                                              |  |
| EKP 24        | Copper Tube with Nozzle                                                                                                                                                                                                                                                                                                                                                                                 | Each                                                                                                                                                                                                                                                                                                                                                                                                                                                                                                                                                                                                                                                       | 1 no.                                                                                                                                                                                                                                                                                                                                                                                                                                                                                                                                                                                                                                                                                                                                                                                                                                              |  |
| EKP 25        | Plain Nozzle                                                                                                                                                                                                                                                                                                                                                                                            | Each                                                                                                                                                                                                                                                                                                                                                                                                                                                                                                                                                                                                                                                       | 1 no.                                                                                                                                                                                                                                                                                                                                                                                                                                                                                                                                                                                                                                                                                                                                                                                                                                              |  |
| EKP 26        | Teflon Tape                                                                                                                                                                                                                                                                                                                                                                                             | Each                                                                                                                                                                                                                                                                                                                                                                                                                                                                                                                                                                                                                                                       | 1 no.                                                                                                                                                                                                                                                                                                                                                                                                                                                                                                                                                                                                                                                                                                                                                                                                                                              |  |
| EKP 31        | Ammonia Torch                                                                                                                                                                                                                                                                                                                                                                                           | Each                                                                                                                                                                                                                                                                                                                                                                                                                                                                                                                                                                                                                                                       | 1 no.                                                                                                                                                                                                                                                                                                                                                                                                                                                                                                                                                                                                                                                                                                                                                                                                                                              |  |
| EKP 32        | Ammonia Solution Bottle                                                                                                                                                                                                                                                                                                                                                                                 | Each                                                                                                                                                                                                                                                                                                                                                                                                                                                                                                                                                                                                                                                       | 1 no.                                                                                                                                                                                                                                                                                                                                                                                                                                                                                                                                                                                                                                                                                                                                                                                                                                              |  |
| EKP 33        | Valve Spindle 10mm Key                                                                                                                                                                                                                                                                                                                                                                                  | Each                                                                                                                                                                                                                                                                                                                                                                                                                                                                                                                                                                                                                                                       | 1 no.                                                                                                                                                                                                                                                                                                                                                                                                                                                                                                                                                                                                                                                                                                                                                                                                                                              |  |
| EKP 34        | Spanner 30 x 32                                                                                                                                                                                                                                                                                                                                                                                         | Each                                                                                                                                                                                                                                                                                                                                                                                                                                                                                                                                                                                                                                                       | 1 no.                                                                                                                                                                                                                                                                                                                                                                                                                                                                                                                                                                                                                                                                                                                                                                                                                                              |  |
| EKP 35        | -                                                                                                                                                                                                                                                                                                                                                                                                       |                                                                                                                                                                                                                                                                                                                                                                                                                                                                                                                                                                                                                                                            | 1 no.                                                                                                                                                                                                                                                                                                                                                                                                                                                                                                                                                                                                                                                                                                                                                                                                                                              |  |
| EKP 36        | _                                                                                                                                                                                                                                                                                                                                                                                                       |                                                                                                                                                                                                                                                                                                                                                                                                                                                                                                                                                                                                                                                            | 1 no.                                                                                                                                                                                                                                                                                                                                                                                                                                                                                                                                                                                                                                                                                                                                                                                                                                              |  |
| EKP 37        | Steel Box                                                                                                                                                                                                                                                                                                                                                                                               | Each                                                                                                                                                                                                                                                                                                                                                                                                                                                                                                                                                                                                                                                       | 1 no.                                                                                                                                                                                                                                                                                                                                                                                                                                                                                                                                                                                                                                                                                                                                                                                                                                              |  |
| EKP 38        | Fiber Gasket (Small)                                                                                                                                                                                                                                                                                                                                                                                    | Set                                                                                                                                                                                                                                                                                                                                                                                                                                                                                                                                                                                                                                                        | 3 pcs.                                                                                                                                                                                                                                                                                                                                                                                                                                                                                                                                                                                                                                                                                                                                                                                                                                             |  |
|               | Fiber Gasket (Small)                                                                                                                                                                                                                                                                                                                                                                                    |                                                                                                                                                                                                                                                                                                                                                                                                                                                                                                                                                                                                                                                            |                                                                                                                                                                                                                                                                                                                                                                                                                                                                                                                                                                                                                                                                                                                                                                                                                                                    |  |
|               | EKP 01 EKP 02 EKP 03 EKP 04 EKP 05 EKP 06 EKP 07 EKP 08 EKP 09 EKP 09 EKP 11 EKP 12 EKP 13 EKP 15 EKP 16 EKP 17 EKP 17 EKP 17 EKP 20 EKP 21 EKP 23 EKP 24 EKP 23 EKP 25 EKP 25 EKP 26 EKP 31 EKP 35 EKP 35 EKP 36 EKP 37 | EKP 01 EKP 02 EKP 03 EKP 03 File Rod with Nut EKP 04 EKP 05 EKP 05 EKP 06 Complete Angle Set EKP 07 EKP 08 EKP 09 EKP 09 EKP 09 EKP 09 EKP 09 EKP 09 EKP 11 EKP 11 EKP 12 EKP 13 EKP 15 EKP 15 EKP 16 EKP 17 EKP 16 EKP 17 EKP 17 EKP 18 EKP 17 EKP 18 EKP 19 EKP 19 EKP 19 EKP 19 EKP 10 EKP 10 EKP 11 EKP 11 EKP 12 EKP 13 EKP 14 EKP 15 EKP 15 EKP 16 EKP 16 EKP 17 EKP 16 EKP 17 EKP 17 EKP 17 EKP 18 EKP 19 EKP 19 EKP 17 EKP 19 EKP 17 EKP 20 EKP 20 EKP 21 EKP 21 EKP 23 EKP 24 EKP 23 EKP 24 EKP 23 EKP 24 EKP 25 EKP 24 EKP 25 EKP 26 EKP 26 EKP 26 EKP 26 EKP 31 EKP 32 EKP 32 EKP 34 EKP 32 EKP 34 EKP 35 EKP 35 EKP 36 EKP 36 EKP 37 Steel Box | EKP 01 Hood with Vent Valve EACH EKP 02 Big Rubber Gasket Set EKP 03 Tie Rod with Nut Set EKP 04 Tie Rod Washer Set Set EKP 05 Tie Rod Pipe Pieces Set EKP 06 Complete Angle Set EKP 07 Stud with Handle (5/8") Each EKP 09 Complete Yoke Each EKP 09 Cap Nut Each EKP 11 Small Rubber Gasket Set EKP 12 Blind Fiber Gasket Set EKP 13 Fiber Gasket (Big) Set EKP 15 Steel Patch Plate Each EKP 17 Round Yoke Plate Each EKP 17 Cap Screw (Big & Small) Each EKP 19 Chain 8 ft Set EKP 20 Drift Pin (Big & Small) Each EKP 23 Complete Yoke Clamp EKP 24 Copper Tube with Nozzle Each EKP 25 Plain Nozzle EACh EKP 31 Ammonia Torch Each EKP 32 Ammonia Solution Bottle Each EKP 34 Spanner 30 x 32 Each EKP 34 Spanner 30 x 32 Each EKP 35 Steel Box Each EACh EACh EACh EACh EACh EACh EACh Spanner 11/16 x 3/8 Each EKP 36 Kit Manual Book EACh |  |