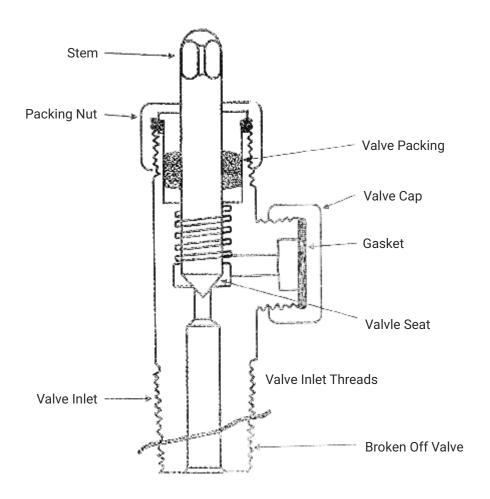

iber Gasket 1" 3 pcs.

**EKP 12** 









**EKP 13** 



Square Rubber Gasket 2 pcs.



Steel Patch Plate 1 no.



**EKP 14** 



Round Yoke Plate 1 no.

**EKP 15** 



Cap Screw (Big & Small) 1 no.





**EKP 18** 



Chain 8" 2 pcs.



Drift Pin (Big & Small) 2 pcs.

**EKP 19** 





Hammer 1 no.

Valve Cap 1 no.

**EKP 21** 



**EKP 22** 



Copper Tube 1 no.

**EKP 23** 



Plain Nozzle 1 no.



Teflon Tape 1 no.

**EKP 24** 

**EKP 25** 



Ammonia Torch 1 no.



Ammonia Solution Bottle 1 no.

**EKP 26** 

**EKP 31** 



Valve Spindle 10mm Key 1 no.



Spanner 30 x 32 1 no.

**EKP 32** 

**EKP 33** 





Spanner 11/16 x 3/8 1 no.

EKP 35

Kit Manual Book 1 no.

**EKP 36** 



Steel Box 1 no.

**EKP 37** 

Fiber Gasket (Small) 3 pcs.

**EKP 38** 



PPS with Plastic Filter 1 no.





#### STANDARD CHLORINE CONTAINER VALVE (FIGURE-1)



YOKE CLAMP AND ARRANGEMENT OF CLAMPING VALVE & NOZZLE TO THE YOKE CLAMP (FIGURE-2)





(FIGURE-3 A)



TIE ROD ASSEMBLY FOR TONNER DEVICE NO.1 (FIGURE-3)

Note: Webbing belt provided with tie rod is for the ease of holding the tie rods in position.





#### HOOD AND YOKE ASSEMBLE FOR LAKE THROUGH THREADS OF FUSIBLE PLUG DEVICE NO-2 (FIGURE-5)



USE OF CHAIN & ROUND YOKE PLATE FOR TONNER CYLINDER WALL LEAK (FIGURE-6) DEVICE NO. 3





CYLINDER VALVE HOOD ASSEMBLY DEVICE NO 4 (FIGURE-7)



FUSIBLE PLUG (FIGURE-4)



# The emergency kit for tonner & cylinder is designed to stop leaks from



Valve seat / inlet threads / breakage of valve / defects
Fusible Plug
Side walls puncture or cracks



#### **Key Features**

- · Universal tie ro