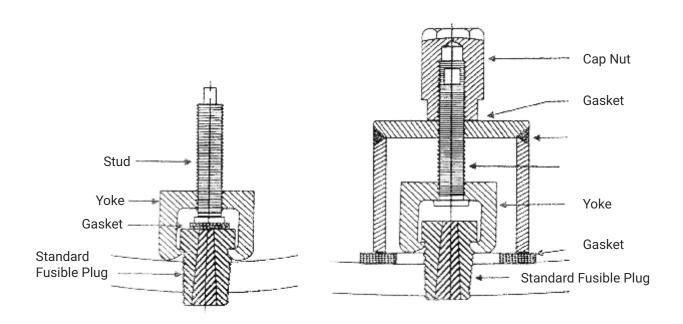

# **Emergency Kit Parts** (General)

| Sr. No. | <b>Products Code</b> | roducts Code Parts Name                                     |        | Qty.   |  |
|---------|----------------------|-------------------------------------------------------------|--------|--------|--|
| 01      | EKP 01               | Hood with Vent Valve                                        | Each   | 1no.   |  |
| 02      | EKP 02               | Big Rubber Gasket                                           | Set    | 3 pcs. |  |
| 03      | EKP 03               | Tie Rod with Nut                                            | Set    | 2 pcs. |  |
| 04      | EKP 04               | Tie Rod Washer Set                                          | Set    | 8 pcs. |  |
| 05      | EKP 05               | Tie Rod Pipe Pieces                                         | 6 pcs. |        |  |
| 06      | EKP 06               | Tie Rod Pipe Pieces Set 6 pc<br>Complete Angle Set Set 2 pc |        |        |  |
| 07      | EKP 07               | Stud with Handle (5/8") Each 1 no                           |        |        |  |
| 80      | EKP 08               | Small Hood                                                  | Each   | 1 no.  |  |
| 09      | EKP 09               | Complete Yoke                                               | Each   | 1 no.  |  |
|         | EKP 09               | Stud                                                        | Each   | 1 no.  |  |
|         | EKP 09               | Cap Nut                                                     | Each   | 2 no.  |  |
| 10      | EKP 11               | Small Rubber Gasket                                         | Set    | 3 pcs. |  |
| 11      | EKP 12               | Blind Fiber Gasket                                          | Set    | 3 pcs. |  |
| 12      | EKP 13               | Fiber Gasket (Big)                                          | Set    | 3 pcs. |  |
| 13      | EKP 15               | Steel Patch Plate                                           | Each   | 1 no.  |  |
| 14      | EKP 16               | Square Rubber Gasket Set 2                                  |        |        |  |
| 15      | EKP 17               | Round Yoke Plate                                            | Each   | 1 no.  |  |
|         | EKP 17               | Cap Screw (Big & Small)                                     | Each   | 1 no.  |  |
| 16      | EKP 19               | Chain 8 ft                                                  | Set    | 2 pcs. |  |
| 17      | EKP 20               | Drift Pin (Big & Small) Each                                |        |        |  |
| 18      | EKP 21               | Hammer Each                                                 |        | 1 no.  |  |
| 19      | EKP 23               | Complete Yoke Clamp                                         | Each   | 1 no.  |  |
|         | EKP 23               | Valve Cap                                                   | Each   | 1 no.  |  |
| 20      | EKP 24               | Copper Tube with Nozzle Each                                |        | 1 no.  |  |
| 21      | EKP 25               | Plain Nozzle                                                | Each   | 1 no.  |  |
| 22      | EKP 26               |                                                             |        | 1 no.  |  |
| 23      | EKP 31               | Ammonia Torch                                               | Each   | 1 no.  |  |
| 24      | EKP 32               | Ammonia Solution Bottle                                     | Each   | 1 no.  |  |
| 25      | EKP 33               | Valve Spindle 10mm Key                                      | Each   | 1 no.  |  |
| 26      | EKP 34               | Spanner 30 x 32                                             | Each   | 1 no.  |  |
| 27      | EKP 35               | Spanner 11/16 x 3/8                                         | Each   | 1 no.  |  |
| 28      | EKP 36               | Kit Manual Book                                             | Each   | 1 no.  |  |
| 29      | EKP 37               |                                                             |        | 1 no.  |  |
| 30      | EKP 38               | Fiber Gasket (Small)                                        | Set    | 3 pcs. |  |
| 31      | EKP 40               | Complete Base Plate                                         | Set    | 2 pcs. |  |
|         |                      |                                                             |        |        |  |
|         |                      |                                                             |        |        |  |

# **Emergency Kit Parts** (Tonner)

| Products Code | Parts Name                                                                                                                                                                                                                                                                                                                                                                                              | Unit                                                                                                                                                                                                                                                                                                                                                                                                                                                                                                                                                                                                                                                       | Qty.                                                                                                                                                                                                                                                                                                                                                                                                                                                                                                                                                                                                                                                                                                                                                                                                                                               |  |
|---------------|---------------------------------------------------------------------------------------------------------------------------------------------------------------------------------------------------------------------------------------------------------------------------------------------------------------------------------------------------------------------------------------------------------|------------------------------------------------------------------------------------------------------------------------------------------------------------------------------------------------------------------------------------------------------------------------------------------------------------------------------------------------------------------------------------------------------------------------------------------------------------------------------------------------------------------------------------------------------------------------------------------------------------------------------------------------------------|----------------------------------------------------------------------------------------------------------------------------------------------------------------------------------------------------------------------------------------------------------------------------------------------------------------------------------------------------------------------------------------------------------------------------------------------------------------------------------------------------------------------------------------------------------------------------------------------------------------------------------------------------------------------------------------------------------------------------------------------------------------------------------------------------------------------------------------------------|--|
| EKP 01        | Hood with Vent Valve                                                                                                                                                                                                                                                                                                                                                                                    | Each                                                                                                                                                                                                                                                                                                                                                                                                                                                                                                                                                                                                                                                       | 1no.                                                                                                                                                                                                                                                                                                                                                                                                                                                                                                                                                                                                                                                                                                                                                                                                                                               |  |
| EKP 02        | Big Rubber Gasket                                                                                                                                                                                                                                                                                                                                                                                       | 3 pcs.                                                                                                                                                                                                                                                                                                                                                                                                                                                                                                                                                                                                                                                     |                                                                                                                                                                                                                                                                                                                                                                                                                                                                                                                                                                                                                                                                                                                                                                                                                                                    |  |
| EKP 03        | Tie Rod with Nut                                                                                                                                                                                                                                                                                                                                                                                        | Set                                                                                                                                                                                                                                                                                                                                                                                                                                                                                                                                                                                                                                                        | 2 pcs.                                                                                                                                                                                                                                                                                                                                                                                                                                                                                                                                                                                                                                                                                                                                                                                                                                             |  |
| EKP 04        | Tie Rod Washer Set                                                                                                                                                                                                                                                                                                                                                                                      | 8 pcs.                                                                                                                                                                                                                                                                                                                                                                                                                                                                                                                                                                                                                                                     |                                                                                                                                                                                                                                                                                                                                                                                                                                                                                                                                                                                                                                                                                                                                                                                                                                                    |  |
| EKP 05        | Tie Rod Pipe Pieces                                                                                                                                                                                                                                                                                                                                                                                     | 6 pcs.                                                                                                                                                                                                                                                                                                                                                                                                                                                                                                                                                                                                                                                     |                                                                                                                                                                                                                                                                                                                                                                                                                                                                                                                                                                                                                                                                                                                                                                                                                                                    |  |
| EKP 06        | Complete Angle Set Set 2 pc:                                                                                                                                                                                                                                                                                                                                                                            |                                                                                                                                                                                                                                                                                                                                                                                                                                                                                                                                                                                                                                                            |                                                                                                                                                                                                                                                                                                                                                                                                                                                                                                                                                                                                                                                                                                                                                                                                                                                    |  |
| EKP 07        | Stud with Handle (5/8") Each 1 no                                                                                                                                                                                                                                                                                                                                                                       |                                                                                                                                                                                                                                                                                                                                                                                                                                                                                                                                                                                                                                                            |                                                                                                                                                                                                                                                                                                                                                                                                                                                                                                                                                                                                                                                                                                                                                                                                                                                    |  |
| EKP 08        | Small Hood Each 1 no                                                                                                                                                                                                                                                                                                                                                                                    |                                                                                                                                                                                                                                                                                                                                                                                                                                                                                                                                                                                                                                                            |                                                                                                                                                                                                                                                                                                                                                                                                                                                                                                                                                                                                                                                                                                                                                                                                                                                    |  |
| EKP 09        | Complete Yoke                                                                                                                                                                                                                                                                                                                                                                                           | Each                                                                                                                                                                                                                                                                                                                                                                                                                                                                                                                                                                                                                                                       | 1 no.                                                                                                                                                                                                                                                                                                                                                                                                                                                                                                                                                                                                                                                                                                                                                                                                                                              |  |
| EKP 09        | Stud                                                                                                                                                                                                                                                                                                                                                                                                    | Each                                                                                                                                                                                                                                                                                                                                                                                                                                                                                                                                                                                                                                                       | 1 no.                                                                                                                                                                                                                                                                                                                                                                                                                                                                                                                                                                                                                                                                                                                                                                                                                                              |  |
| EKP 09        | Cap Nut                                                                                                                                                                                                                                                                                                                                                                                                 | Each                                                                                                                                                                                                                                                                                                                                                                                                                                                                                                                                                                                                                                                       | 2 no.                                                                                                                                                                                                                                                                                                                                                                                                                                                                                                                                                                                                                                                                                                                                                                                                                                              |  |
| EKP 11        | Small Rubber Gasket Set 3                                                                                                                                                                                                                                                                                                                                                                               |                                                                                                                                                                                                                                                                                                                                                                                                                                                                                                                                                                                                                                                            |                                                                                                                                                                                                                                                                                                                                                                                                                                                                                                                                                                                                                                                                                                                                                                                                                                                    |  |
| EKP 12        | Blind Fiber Gasket                                                                                                                                                                                                                                                                                                                                                                                      | Set                                                                                                                                                                                                                                                                                                                                                                                                                                                                                                                                                                                                                                                        | 3 pcs.                                                                                                                                                                                                                                                                                                                                                                                                                                                                                                                                                                                                                                                                                                                                                                                                                                             |  |
| EKP 13        | Fiber Gasket (Big)                                                                                                                                                                                                                                                                                                                                                                                      | Set                                                                                                                                                                                                                                                                                                                                                                                                                                                                                                                                                                                                                                                        | 3 pcs.                                                                                                                                                                                                                                                                                                                                                                                                                                                                                                                                                                                                                                                                                                                                                                                                                                             |  |
| EKP 15        | Steel Patch Plate                                                                                                                                                                                                                                                                                                                                                                                       | Each                                                                                                                                                                                                                                                                                                                                                                                                                                                                                                                                                                                                                                                       | 1 no.                                                                                                                                                                                                                                                                                                                                                                                                                                                                                                                                                                                                                                                                                                                                                                                                                                              |  |
| EKP 16        | Square Rubber Gasket                                                                                                                                                                                                                                                                                                                                                                                    | 2 pcs.                                                                                                                                                                                                                                                                                                                                                                                                                                                                                                                                                                                                                                                     |                                                                                                                                                                                                                                                                                                                                                                                                                                                                                                                                                                                                                                                                                                                                                                                                                                                    |  |
| EKP 17        | Round Yoke Plate                                                                                                                                                                                                                                                                                                                                                                                        | Each                                                                                                                                                                                                                                                                                                                                                                                                                                                                                                                                                                                                                                                       | 1 no.                                                                                                                                                                                                                                                                                                                                                                                                                                                                                                                                                                                                                                                                                                                                                                                                                                              |  |
| EKP 17        | Cap Screw (Big & Small)                                                                                                                                                                                                                                                                                                                                                                                 | Each                                                                                                                                                                                                                                                                                                                                                                                                                                                                                                                                                                                                                                                       | 1 no.                                                                                                                                                                                                                                                                                                                                                                                                                                                                                                                                                                                                                                                                                                                                                                                                                                              |  |
| EKP 19        | Chain 8 ft                                                                                                                                                                                                                                                                                                                                                                                              | Set                                                                                                                                                                                                                                                                                                                                                                                                                                                                                                                                                                                                                                                        | 2 pcs.                                                                                                                                                                                                                                                                                                                                                                                                                                                                                                                                                                                                                                                                                                                                                                                                                                             |  |
| EKP 20        | Drift Pin (Big & Small)                                                                                                                                                                                                                                                                                                                                                                                 | Each                                                                                                                                                                                                                                                                                                                                                                                                                                                                                                                                                                                                                                                       | 2 pcs.                                                                                                                                                                                                                                                                                                                                                                                                                                                                                                                                                                                                                                                                                                                                                                                                                                             |  |
| EKP 21        | Hammer                                                                                                                                                                                                                                                                                                                                                                                                  | Each                                                                                                                                                                                                                                                                                                                                                                                                                                                                                                                                                                                                                                                       | 1 no.                                                                                                                                                                                                                                                                                                                                                                                                                                                                                                                                                                                                                                                                                                                                                                                                                                              |  |
| EKP 23        | Complete Yoke Clamp                                                                                                                                                                                                                                                                                                                                                                                     | Each                                                                                                                                                                                                                                                                                                                                                                                                                                                                                                                                                                                                                                                       | 1 no.                                                                                                                                                                                                                                                                                                                                                                                                                                                                                                                                                                                                                                                                                                                                                                                                                                              |  |
| EKP 23        | Valve Cap                                                                                                                                                                                                                                                                                                                                                                                               | Each                                                                                                                                                                                                                                                                                                                                                                                                                                                                                                                                                                                                                                                       | 1 no.                                                                                                                                                                                                                                                                                                                                                                                                                                                                                                                                                                                                                                                                                                                                                                                                                                              |  |
| EKP 24        | Copper Tube with Nozzle                                                                                                                                                                                                                                                                                                                                                                                 | Each                                                                                                                                                                                                                                                                                                                                                                                                                                                                                                                                                                                                                                                       | 1 no.                                                                                                                                                                                                                                                                                                                                                                                                                                                                                                                                                                                                                                                                                                                                                                                                                                              |  |
| EKP 25        | Plain Nozzle                                                                                                                                                                                                                                                                                                                                                                                            | Each                                                                                                                                                                                                                                                                                                                                                                                                                                                                                                                                                                                                                                                       | 1 no.                                                                                                                                                                                                                                                                                                                                                                                                                                                                                                                                                                                                                                                                                                                                                                                                                                              |  |
| EKP 26        | Teflon Tape                                                                                                                                                                                                                                                                                                                                                                                             | Each                                                                                                                                                                                                                                                                                                                                                                                                                                                                                                                                                                                                                                                       | 1 no.                                                                                                                                                                                                                                                                                                                                                                                                                                                                                                                                                                                                                                                                                                                                                                                                                                              |  |
| EKP 31        | Ammonia Torch                                                                                                                                                                                                                                                                                                                                                                                           | Each                                                                                                                                                                                                                                                                                                                                                                                                                                                                                                                                                                                                                                                       | 1 no.                                                                                                                                                                                                                                                                                                                                                                                                                                                                                                                                                                                                                                                                                                                                                                                                                                              |  |
| EKP 32        | Ammonia Solution Bottle                                                                                                                                                                                                                                                                                                                                                                                 | Each                                                                                                                                                                                                                                                                                                                                                                                                                                                                                                                                                                                                                                                       | 1 no.                                                                                                                                                                                                                                                                                                                                                                                                                                                                                                                                                                                                                                                                                                                                                                                                                                              |  |
| EKP 33        | Valve Spindle 10mm Key                                                                                                                                                                                                                                                                                                                                                                                  | Each                                                                                                                                                                                                                                                                                                                                                                                                                                                                                                                                                                                                                                                       | 1 no.                                                                                                                                                                                                                                                                                                                                                                                                                                                                                                                                                                                                                                                                                                                                                                                                                                              |  |
| EKP 34        | Spanner 30 x 32                                                                                                                                                                                                                                                                                                                                                                                         | Each                                                                                                                                                                                                                                                                                                                                                                                                                                                                                                                                                                                                                                                       | 1 no.                                                                                                                                                                                                                                                                                                                                                                                                                                                                                                                                                                                                                                                                                                                                                                                                                                              |  |
| EKP 35        | -                                                                                                                                                                                                                                                                                                                                                                                                       |                                                                                                                                                                                                                                                                                                                                                                                                                                                                                                                                                                                                                                                            | 1 no.                                                                                                                                                                                                                                                                                                                                                                                                                                                                                                                                                                                                                                                                                                                                                                                                                                              |  |
| EKP 36        | _                                                                                                                                                                                                                                                                                                                                                                                                       |                                                                                                                                                                                                                                                                                                                                                                                                                                                                                                                                                                                                                                                            | 1 no.                                                                                                                                                                                                                                                                                                                                                                                                                                                                                                                                                                                                                                                                                                                                                                                                                                              |  |
| EKP 37        | Steel Box                                                                                                                                                                                                                                                                                                                                                                                               | Each                                                                                                                                                                                                                                                                                                                                                                                                                                                                                                                                                                                                                                                       | 1 no.                                                                                                                                                                                                                                                                                                                                                                                                                                                                                                                                                                                                                                                                                                                                                                                                                                              |  |
| EKP 38        | Fiber Gasket (Small)                                                                                                                                                                                                                                                                                                                                                                                    | Set                                                                                                                                                                                                                                                                                                                                                                                                                                                                                                                                                                                                                                                        | 3 pcs.                                                                                                                                                                                                                                                                                                                                                                                                                                                                                                                                                                                                                                                                                                                                                                                                                                             |  |
|               | Fiber Gasket (Small)                                                                                                                                                                                                                                                                                                                                                                                    |                                                                                                                                                                                                                                                                                                                                                                                                                                                                                                                                                                                                                                                            |                                                                                                                                                                                                                                                                                                                                                                                                                                                                                                                                                                                                                                                                                                                                                                                                                                                    |  |
|               | EKP 01 EKP 02 EKP 03 EKP 04 EKP 05 EKP 06 EKP 07 EKP 08 EKP 09 EKP 09 EKP 11 EKP 12 EKP 13 EKP 15 EKP 16 EKP 17 EKP 17 EKP 17 EKP 20 EKP 21 EKP 23 EKP 24 EKP 23 EKP 25 EKP 25 EKP 26 EKP 31 EKP 35 EKP 35 EKP 36 EKP 37 | EKP 01 EKP 02 EKP 03 EKP 03 File Rod with Nut EKP 04 EKP 05 EKP 05 EKP 06 Complete Angle Set EKP 07 EKP 08 EKP 09 EKP 09 EKP 09 EKP 09 EKP 09 EKP 09 EKP 11 EKP 11 EKP 12 EKP 13 EKP 15 EKP 15 EKP 16 EKP 17 EKP 16 EKP 17 EKP 17 EKP 18 EKP 17 EKP 18 EKP 19 EKP 19 EKP 19 EKP 19 EKP 10 EKP 10 EKP 11 EKP 11 EKP 12 EKP 13 EKP 14 EKP 15 EKP 15 EKP 16 EKP 16 EKP 17 EKP 16 EKP 17 EKP 17 EKP 17 EKP 18 EKP 19 EKP 19 EKP 17 EKP 19 EKP 17 EKP 20 EKP 20 EKP 21 EKP 21 EKP 23 EKP 24 EKP 23 EKP 24 EKP 23 EKP 24 EKP 25 EKP 24 EKP 25 EKP 26 EKP 26 EKP 26 EKP 26 EKP 31 EKP 32 EKP 32 EKP 34 EKP 32 EKP 34 EKP 35 EKP 35 EKP 36 EKP 36 EKP 37 Steel Box | EKP 01 Hood with Vent Valve EACH EKP 02 Big Rubber Gasket Set EKP 03 Tie Rod with Nut Set EKP 04 Tie Rod Washer Set Set EKP 05 Tie Rod Pipe Pieces Set EKP 06 Complete Angle Set EKP 07 Stud with Handle (5/8") Each EKP 09 Complete Yoke Each EKP 09 Cap Nut Each EKP 11 Small Rubber Gasket Set EKP 12 Blind Fiber Gasket Set EKP 13 Fiber Gasket (Big) Set EKP 15 Steel Patch Plate Each EKP 17 Round Yoke Plate Each EKP 17 Cap Screw (Big & Small) Each EKP 19 Chain 8 ft Set EKP 20 Drift Pin (Big & Small) Each EKP 23 Complete Yoke Clamp EKP 24 Copper Tube with Nozzle Each EKP 25 Plain Nozzle EACh EKP 31 Ammonia Torch Each EKP 32 Ammonia Solution Bottle Each EKP 34 Spanner 30 x 32 Each EKP 34 Spanner 30 x 32 Each EKP 35 Steel Box Each EACh EACh EACh EACh EACh EACh EACh Spanner 11/16 x 3/8 Each EKP 36 Kit Manual Book EACh |  |