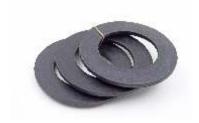

# **Emergency Kit Parts** (General)

| Sr. No. | <b>Products Code</b> | roducts Code Parts Name                                     |        | Qty.   |  |
|---------|----------------------|-------------------------------------------------------------|--------|--------|--|
| 01      | EKP 01               | Hood with Vent Valve                                        | Each   | 1no.   |  |
| 02      | EKP 02               | Big Rubber Gasket                                           | Set    | 3 pcs. |  |
| 03      | EKP 03               | Tie Rod with Nut                                            | Set    | 2 pcs. |  |
| 04      | EKP 04               | Tie Rod Washer Set                                          | Set    | 8 pcs. |  |
| 05      | EKP 05               | Tie Rod Pipe Pieces                                         | 6 pcs. |        |  |
| 06      | EKP 06               | Tie Rod Pipe Pieces Set 6 pc<br>Complete Angle Set Set 2 pc |        |        |  |
| 07      | EKP 07               | Stud with Handle (5/8") Each 1 no                           |        |        |  |
| 80      | EKP 08               | Small Hood                                                  | Each   | 1 no.  |  |
| 09      | EKP 09               | Complete Yoke                                               | Each   | 1 no.  |  |
|         | EKP 09               | Stud                                                        | Each   | 1 no.  |  |
|         | EKP 09               | Cap Nut                                                     | Each   | 2 no.  |  |
| 10      | EKP 11               | Small Rubber Gasket                                         | Set    | 3 pcs. |  |
| 11      | EKP 12               | Blind Fiber Gasket                                          | Set    | 3 pcs. |  |
| 12      | EKP 13               | Fiber Gasket (Big)                                          | Set    | 3 pcs. |  |
| 13      | EKP 15               | Steel Patch Plate                                           | Each   | 1 no.  |  |
| 14      | EKP 16               | Square Rubber Gasket Set 2                                  |        |        |  |
| 15      | EKP 17               | Round Yoke Plate                                            | Each   | 1 no.  |  |
|         | EKP 17               | Cap Screw (Big & Small)                                     | Each   | 1 no.  |  |
| 16      | EKP 19               | Chain 8 ft                                                  | Set    | 2 pcs. |  |
| 17      | EKP 20               | Drift Pin (Big & Small) Each                                |        |        |  |
| 18      | EKP 21               | Hammer Each                                                 |        | 1 no.  |  |
| 19      | EKP 23               | Complete Yoke Clamp                                         | Each   | 1 no.  |  |
|         | EKP 23               | Valve Cap                                                   | Each   | 1 no.  |  |
| 20      | EKP 24               | Copper Tube with Nozzle Each                                |        | 1 no.  |  |
| 21      | EKP 25               | Plain Nozzle                                                | Each   | 1 no.  |  |
| 22      | EKP 26               |                                                             |        | 1 no.  |  |
| 23      | EKP 31               | Ammonia Torch                                               | Each   | 1 no.  |  |
| 24      | EKP 32               | Ammonia Solution Bottle                                     | Each   | 1 no.  |  |
| 25      | EKP 33               | Valve Spindle 10mm Key                                      | Each   | 1 no.  |  |
| 26      | EKP 34               | Spanner 30 x 32                                             | Each   | 1 no.  |  |
| 27      | EKP 35               | Spanner 11/16 x 3/8                                         | Each   | 1 no.  |  |
| 28      | EKP 36               | Kit Manual Book                                             | Each   | 1 no.  |  |
| 29      | EKP 37               |                                                             |        | 1 no.  |  |
| 30      | EKP 38               | Fiber Gasket (Small)                                        | Set    | 3 pcs. |  |
| 31      | EKP 40               | Complete Base Plate                                         | Set    | 2 pcs. |  |
|         |                      |                                                             |        |        |  |
|         |                      |                                                             |        |        |  |

# **Emergency Kit Parts** (Tonner)

| Products Code | Parts Name                                                                                                                                                                                                                                                                                                                                                                                              | Unit                                                                                                                                                                                                                                                                                                                                                                                                                                                                                                                                                                                                                                                       | Qty.                                                                                                                                                                                                                                                                                                                                                                                                                                                                                                                                                                                                                                                                                                                                                                                                                                               |  |
|---------------|---------------------------------------------------------------------------------------------------------------------------------------------------------------------------------------------------------------------------------------------------------------------------------------------------------------------------------------------------------------------------------------------------------|------------------------------------------------------------------------------------------------------------------------------------------------------------------------------------------------------------------------------------------------------------------------------------------------------------------------------------------------------------------------------------------------------------------------------------------------------------------------------------------------------------------------------------------------------------------------------------------------------------------------------------------------------------|----------------------------------------------------------------------------------------------------------------------------------------------------------------------------------------------------------------------------------------------------------------------------------------------------------------------------------------------------------------------------------------------------------------------------------------------------------------------------------------------------------------------------------------------------------------------------------------------------------------------------------------------------------------------------------------------------------------------------------------------------------------------------------------------------------------------------------------------------|--|
| EKP 01        | Hood with Vent Valve                                                                                                                                                                                                                                                                                                                                                                                    | Each                                                                                                                                                                                                                                                                                                                                                                                                                                                                                                                                                                                                                                                       | 1no.                                                                                                                                                                                                                                                                                                                                                                                                                                                                                                                                                                                                                                                                                                                                                                                                                                               |  |
| EKP 02        | Big Rubber Gasket                                                                                                                                                                                                                                                                                                                                                                                       | 3 pcs.                                                                                                                                                                                                                                                                                                                                                                                                                                                                                                                                                                                                                                                     |                                                                                                                                                                                                                                                                                                                                                                                                                                                                                                                                                                                                                                                                                                                                                                                                                                                    |  |
| EKP 03        | Tie Rod with Nut                                                                                                                                                                                                                                                                                                                                                                                        | Set                                                                                                                                                                                                                                                                                                                                                                                                                                                                                                                                                                                                                                                        | 2 pcs.                                                                                                                                                                                                                                                                                                                                                                                                                                                                                                                                                                                                                                                                                                                                                                                                                                             |  |
| EKP 04        | Tie Rod Washer Set                                                                                                                                                                                                                                                                                                                                                                                      | 8 pcs.                                                                                                                                                                                                                                                                                                                                                                                                                                                                                                                                                                                                                                                     |                                                                                                                                                                                                                                                                                                                                                                                                                                                                                                                                                                                                                                                                                                                                                                                                                                                    |  |
| EKP 05        | Tie Rod Pipe Pieces                                                                                                                                                                                                                                                                                                                                                                                     | 6 pcs.                                                                                                                                                                                                                                                                                                                                                                                                                                                                                                                                                                                                                                                     |                                                                                                                                                                                                                                                                                                                                                                                                                                                                                                                                                                                                                                                                                                                                                                                                                                                    |  |
| EKP 06        | Complete Angle Set Set 2 pc:                                                                                                                                                                                                                                                                                                                                                                            |                                                                                                                                                                                                                                                                                                                                                                                                                                                                                                                                                                                                                                                            |                                                                                                                                                                                                                                                                                                                                                                                                                                                                                                                                                                                                                                                                                                                                                                                                                                                    |  |
| EKP 07        | Stud with Handle (5/8") Each 1 no                                                                                                                                                                                                                                                                                                                                                                       |                                                                                                                                                                                                                                                                                                                                                                                                                                                                                                                                                                                                                                                            |                                                                                                                                                                                                                                                                                                                                                                                                                                                                                                                                                                                                                                                                                                                                                                                                                                                    |  |
| EKP 08        | Small Hood Each 1 no                                                                                                                                                                                                                                                                                                                                                                                    |                                                                                                                                                                                                                                                                                                                                                                                                                                                                                                                                                                                                                                                            |                                                                                                                                                                                                                                                                                                                                                                                                                                                                                                                                                                                                                                                                                                                                                                                                                                                    |  |
| EKP 09        | Complete Yoke                                                                                                                                                                                                                                                                                                                                                                                           | Each                                                                                                                                                                                                                                                                                                                                                                                                                                                                                                                                                                                                                                                       | 1 no.                                                                                                                                                                                                                                                                                                                                                                                                                                                                                                                                                                                                                                                                                                                                                                                                                                              |  |
| EKP 09        | Stud                                                                                                                                                                                                                                                                                                                                                                                                    | Each                                                                                                                                                                                                                                                                                                                                                                                                                                                                                                                                                                                                                                                       | 1 no.                                                                                                                                                                                                                                                                                                                                                                                                                                                                                                                                                                                                                                                                                                                                                                                                                                              |  |
| EKP 09        | Cap Nut                                                                                                                                                                                                                                                                                                                                                                                                 | Each                                                                                                                                                                                                                                                                                                                                                                                                                                                                                                                                                                                                                                                       | 2 no.                                                                                                                                                                                                                                                                                                                                                                                                                                                                                                                                                                                                                                                                                                                                                                                                                                              |  |
| EKP 11        | Small Rubber Gasket Set 3                                                                                                                                                                                                                                                                                                                                                                               |                                                                                                                                                                                                                                                                                                                                                                                                                                                                                                                                                                                                                                                            |                                                                                                                                                                                                                                                                                                                                                                                                                                                                                                                                                                                                                                                                                                                                                                                                                                                    |  |
| EKP 12        | Blind Fiber Gasket                                                                                                                                                                                                                                                                                                                                                                                      | Set                                                                                                                                                                                                                                                                                                                                                                                                                                                                                                                                                                                                                                                        | 3 pcs.                                                                                                                                                                                                                                                                                                                                                                                                                                                                                                                                                                                                                                                                                                                                                                                                                                             |  |
| EKP 13        | Fiber Gasket (Big)                                                                                                                                                                                                                                                                                                                                                                                      | Set                                                                                                                                                                                                                                                                                                                                                                                                                                                                                                                                                                                                                                                        | 3 pcs.                                                                                                                                                                                                                                                                                                                                                                                                                                                                                                                                                                                                                                                                                                                                                                                                                                             |  |
| EKP 15        | Steel Patch Plate                                                                                                                                                                                                                                                                                                                                                                                       | Each                                                                                                                                                                                                                                                                                                                                                                                                                                                                                                                                                                                                                                                       | 1 no.                                                                                                                                                                                                                                                                                                                                                                                                                                                                                                                                                                                                                                                                                                                                                                                                                                              |  |
| EKP 16        | Square Rubber Gasket                                                                                                                                                                                                                                                                                                                                                                                    | 2 pcs.                                                                                                                                                                                                                                                                                                                                                                                                                                                                                                                                                                                                                                                     |                                                                                                                                                                                                                                                                                                                                                                                                                                                                                                                                                                                                                                                                                                                                                                                                                                                    |  |
| EKP 17        | Round Yoke Plate                                                                                                                                                                                                                                                                                                                                                                                        | Each                                                                                                                                                                                                                                                                                                                                                                                                                                                                                                                                                                                                                                                       | 1 no.                                                                                                                                                                                                                                                                                                                                                                                                                                                                                                                                                                                                                                                                                                                                                                                                                                              |  |
| EKP 17        | Cap Screw (Big & Small)                                                                                                                                                                                                                                                                                                                                                                                 | Each                                                                                                                                                                                                                                                                                                                                                                                                                                                                                                                                                                                                                                                       | 1 no.                                                                                                                                                                                                                                                                                                                                                                                                                                                                                                                                                                                                                                                                                                                                                                                                                                              |  |
| EKP 19        | Chain 8 ft                                                                                                                                                                                                                                                                                                                                                                                              | Set                                                                                                                                                                                                                                                                                                                                                                                                                                                                                                                                                                                                                                                        | 2 pcs.                                                                                                                                                                                                                                                                                                                                                                                                                                                                                                                                                                                                                                                                                                                                                                                                                                             |  |
| EKP 20        | Drift Pin (Big & Small)                                                                                                                                                                                                                                                                                                                                                                                 | Each                                                                                                                                                                                                                                                                                                                                                                                                                                                                                                                                                                                                                                                       | 2 pcs.                                                                                                                                                                                                                                                                                                                                                                                                                                                                                                                                                                                                                                                                                                                                                                                                                                             |  |
| EKP 21        | Hammer                                                                                                                                                                                                                                                                                                                                                                                                  | Each                                                                                                                                                                                                                                                                                                                                                                                                                                                                                                                                                                                                                                                       | 1 no.                                                                                                                                                                                                                                                                                                                                                                                                                                                                                                                                                                                                                                                                                                                                                                                                                                              |  |
| EKP 23        | Complete Yoke Clamp                                                                                                                                                                                                                                                                                                                                                                                     | Each                                                                                                                                                                                                                                                                                                                                                                                                                                                                                                                                                                                                                                                       | 1 no.                                                                                                                                                                                                                                                                                                                                                                                                                                                                                                                                                                                                                                                                                                                                                                                                                                              |  |
| EKP 23        | Valve Cap                                                                                                                                                                                                                                                                                                                                                                                               | Each                                                                                                                                                                                                                                                                                                                                                                                                                                                                                                                                                                                                                                                       | 1 no.                                                                                                                                                                                                                                                                                                                                                                                                                                                                                                                                                                                                                                                                                                                                                                                                                                              |  |
| EKP 24        | Copper Tube with Nozzle                                                                                                                                                                                                                                                                                                                                                                                 | Each                                                                                                                                                                                                                                                                                                                                                                                                                                                                                                                                                                                                                                                       | 1 no.                                                                                                                                                                                                                                                                                                                                                                                                                                                                                                                                                                                                                                                                                                                                                                                                                                              |  |
| EKP 25        | Plain Nozzle                                                                                                                                                                                                                                                                                                                                                                                            | Each                                                                                                                                                                                                                                                                                                                                                                                                                                                                                                                                                                                                                                                       | 1 no.                                                                                                                                                                                                                                                                                                                                                                                                                                                                                                                                                                                                                                                                                                                                                                                                                                              |  |
| EKP 26        | Teflon Tape                                                                                                                                                                                                                                                                                                                                                                                             | Each                                                                                                                                                                                                                                                                                                                                                                                                                                                                                                                                                                                                                                                       | 1 no.                                                                                                                                                                                                                                                                                                                                                                                                                                                                                                                                                                                                                                                                                                                                                                                                                                              |  |
| EKP 31        | Ammonia Torch                                                                                                                                                                                                                                                                                                                                                                                           | Each                                                                                                                                                                                                                                                                                                                                                                                                                                                                                                                                                                                                                                                       | 1 no.                                                                                                                                                                                                                                                                                                                                                                                                                                                                                                                                                                                                                                                                                                                                                                                                                                              |  |
| EKP 32        | Ammonia Solution Bottle                                                                                                                                                                                                                                                                                                                                                                                 | Each                                                                                                                                                                                                                                                                                                                                                                                                                                                                                                                                                                                                                                                       | 1 no.                                                                                                                                                                                                                                                                                                                                                                                                                                                                                                                                                                                                                                                                                                                                                                                                                                              |  |
| EKP 33        | Valve Spindle 10mm Key                                                                                                                                                                                                                                                                                                                                                                                  | Each                                                                                                                                                                                                                                                                                                                                                                                                                                                                                                                                                                                                                                                       | 1 no.                                                                                                                                                                                                                                                                                                                                                                                                                                                                                                                                                                                                                                                                                                                                                                                                                                              |  |
| EKP 34        | Spanner 30 x 32                                                                                                                                                                                                                                                                                                                                                                                         | Each                                                                                                                                                                                                                                                                                                                                                                                                                                                                                                                                                                                                                                                       | 1 no.                                                                                                                                                                                                                                                                                                                                                                                                                                                                                                                                                                                                                                                                                                                                                                                                                                              |  |
| EKP 35        | -                                                                                                                                                                                                                                                                                                                                                                                                       |                                                                                                                                                                                                                                                                                                                                                                                                                                                                                                                                                                                                                                                            | 1 no.                                                                                                                                                                                                                                                                                                                                                                                                                                                                                                                                                                                                                                                                                                                                                                                                                                              |  |
| EKP 36        | _                                                                                                                                                                                                                                                                                                                                                                                                       |                                                                                                                                                                                                                                                                                                                                                                                                                                                                                                                                                                                                                                                            | 1 no.                                                                                                                                                                                                                                                                                                                                                                                                                                                                                                                                                                                                                                                                                                                                                                                                                                              |  |
| EKP 37        | Steel Box                                                                                                                                                                                                                                                                                                                                                                                               | Each                                                                                                                                                                                                                                                                                                                                                                                                                                                                                                                                                                                                                                                       | 1 no.                                                                                                                                                                                                                                                                                                                                                                                                                                                                                                                                                                                                                                                                                                                                                                                                                                              |  |
| EKP 38        | Fiber Gasket (Small)                                                                                                                                                                                                                                                                                                                                                                                    | Set                                                                                                                                                                                                                                                                                                                                                                                                                                                                                                                                                                                                                                                        | 3 pcs.                                                                                                                                                                                                                                                                                                                                                                                                                                                                                                                                                                                                                                                                                                                                                                                                                                             |  |
|               | Fiber Gasket (Small)                                                                                                                                                                                                                                                                                                                                                                                    |                                                                                                                                                                                                                                                                                                                                                                                                                                                                                                                                                                                                                                                            |                                                                                                                                                                                                                                                                                                                                                                                                                                                                                                                                                                                                                                                                                                                                                                                                                                                    |  |
|               | EKP 01 EKP 02 EKP 03 EKP 04 EKP 05 EKP 06 EKP 07 EKP 08 EKP 09 EKP 09 EKP 11 EKP 12 EKP 13 EKP 15 EKP 16 EKP 17 EKP 17 EKP 17 EKP 20 EKP 21 EKP 23 EKP 24 EKP 23 EKP 25 EKP 25 EKP 26 EKP 31 EKP 35 EKP 35 EKP 36 EKP 37 | EKP 01 EKP 02 EKP 03 EKP 03 File Rod with Nut EKP 04 EKP 05 EKP 05 EKP 06 Complete Angle Set EKP 07 EKP 08 EKP 09 EKP 09 EKP 09 EKP 09 EKP 09 EKP 09 EKP 11 EKP 11 EKP 12 EKP 13 EKP 15 EKP 15 EKP 16 EKP 17 EKP 16 EKP 17 EKP 17 EKP 18 EKP 17 EKP 18 EKP 19 EKP 19 EKP 19 EKP 19 EKP 10 EKP 10 EKP 11 EKP 11 EKP 12 EKP 13 EKP 14 EKP 15 EKP 15 EKP 16 EKP 16 EKP 17 EKP 16 EKP 17 EKP 17 EKP 17 EKP 18 EKP 19 EKP 19 EKP 17 EKP 19 EKP 17 EKP 20 EKP 20 EKP 21 EKP 21 EKP 23 EKP 24 EKP 23 EKP 24 EKP 23 EKP 24 EKP 25 EKP 24 EKP 25 EKP 26 EKP 26 EKP 26 EKP 26 EKP 31 EKP 32 EKP 32 EKP 34 EKP 32 EKP 34 EKP 35 EKP 35 EKP 36 EKP 36 EKP 37 Steel Box | EKP 01 Hood with Vent Valve EACH EKP 02 Big Rubber Gasket Set EKP 03 Tie Rod with Nut Set EKP 04 Tie Rod Washer Set Set EKP 05 Tie Rod Pipe Pieces Set EKP 06 Complete Angle Set EKP 07 Stud with Handle (5/8") Each EKP 09 Complete Yoke Each EKP 09 Cap Nut Each EKP 11 Small Rubber Gasket Set EKP 12 Blind Fiber Gasket Set EKP 13 Fiber Gasket (Big) Set EKP 15 Steel Patch Plate Each EKP 17 Round Yoke Plate Each EKP 17 Cap Screw (Big & Small) Each EKP 19 Chain 8 ft Set EKP 20 Drift Pin (Big & Small) Each EKP 23 Complete Yoke Clamp EKP 24 Copper Tube with Nozzle Each EKP 25 Plain Nozzle EACh EKP 31 Ammonia Torch Each EKP 32 Ammonia Solution Bottle Each EKP 34 Spanner 30 x 32 Each EKP 34 Spanner 30 x 32 Each EKP 35 Steel Box Each EACh EACh EACh EACh EACh EACh EACh Spanner 11/16 x 3/8 Each EKP 36 Kit Manual Book EACh |  |