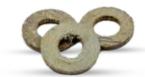

# **Emergency Kit Parts** (General)

| Sr. No. | <b>Products Code</b> | roducts Code Parts Name                                     |        | Qty.   |  |
|---------|----------------------|-------------------------------------------------------------|--------|--------|--|
| 01      | EKP 01               | Hood with Vent Valve                                        | Each   | 1no.   |  |
| 02      | EKP 02               | Big Rubber Gasket                                           | Set    | 3 pcs. |  |
| 03      | EKP 03               | Tie Rod with Nut                                            | Set    | 2 pcs. |  |
| 04      | EKP 04               | Tie Rod Washer Set                                          | Set    | 8 pcs. |  |
| 05      | EKP 05               | Tie Rod Pipe Pieces                                         | 6 pcs. |        |  |
| 06      | EKP 06               | Tie Rod Pipe Pieces Set 6 pc<br>Complete Angle Set Set 2 pc |        |        |  |
| 07      | EKP 07               | Stud with Handle (5/8") Each 1 no                           |        |        |  |
| 80      | EKP 08               | Small Hood                                                  | Each   | 1 no.  |  |
| 09      | EKP 09               | Complete Yoke                                               | Each   | 1 no.  |  |
|         | EKP 09               | Stud                                                        | Each   | 1 no.  |  |
|         | EKP 09               | Cap Nut                                                     | Each   | 2 no.  |  |
| 10      | EKP 11               | Small Rubber Gasket                                         | Set    | 3 pcs. |  |
| 11      | EKP 12               | Blind Fiber Gasket                                          | Set    | 3 pcs. |  |
| 12      | EKP 13               | Fiber Gasket (Big)                                          | Set    | 3 pcs. |  |
| 13      | EKP 15               | Steel Patch Plate                                           | Each   | 1 no.  |  |
| 14      | EKP 16               | Square Rubber Gasket Set 2                                  |        |        |  |
| 15      | EKP 17               | Round Yoke Plate                                            | Each   | 1 no.  |  |
|         | EKP 17               | Cap Screw (Big & Small)                                     | Each   | 1 no.  |  |
| 16      | EKP 19               | Chain 8 ft                                                  | Set    | 2 pcs. |  |
| 17      | EKP 20               | Drift Pin (Big & Small) Each                                |        |        |  |
| 18      | EKP 21               | Hammer Each                                                 |        | 1 no.  |  |
| 19      | EKP 23               | Complete Yoke Clamp                                         | Each   | 1 no.  |  |
|         | EKP 23               | Valve Cap                                                   | Each   | 1 no.  |  |
| 20      | EKP 24               | Copper Tube with Nozzle Each                                |        | 1 no.  |  |
| 21      | EKP 25               | Plain Nozzle                                                | Each   | 1 no.  |  |
| 22      | EKP 26               |                                                             |        | 1 no.  |  |
| 23      | EKP 31               | Ammonia Torch                                               | Each   | 1 no.  |  |
| 24      | EKP 32               | Ammonia Solution Bottle                                     | Each   | 1 no.  |  |
| 25      | EKP 33               | Valve Spindle 10mm Key                                      | Each   | 1 no.  |  |
| 26      | EKP 34               | Spanner 30 x 32                                             | Each   | 1 no.  |  |
| 27      | EKP 35               | Spanner 11/16 x 3/8                                         | Each   | 1 no.  |  |
| 28      | EKP 36               | Kit Manual Book                                             | Each   | 1 no.  |  |
| 29      | EKP 37               |                                                             |        | 1 no.  |  |
| 30      | EKP 38               | Fiber Gasket (Small)                                        | Set    | 3 pcs. |  |
| 31      | EKP 40               | Complete Base Plate                                         | Set    | 2 pcs. |  |
|         |                      |                                                             |        |        |  |
|         |                      |                                                             |        |        |  |

# **Emergency Kit Parts** (Tonner)

| Products Code | Parts Name                                                                                                                                                                                                                                                                                                                                                                                              | Unit                                                                                                                                                                                                                                                                                                                                                                                                                                                                                                                                                                                                                                                       | Qty.                                                                                                                                                                                                                                                                                                                                                                                                                                                                                                                                                                                                                                                                                                                                                                                                                                               |  |
|---------------|---------------------------------------------------------------------------------------------------------------------------------------------------------------------------------------------------------------------------------------------------------------------------------------------------------------------------------------------------------------------------------------------------------|------------------------------------------------------------------------------------------------------------------------------------------------------------------------------------------------------------------------------------------------------------------------------------------------------------------------------------------------------------------------------------------------------------------------------------------------------------------------------------------------------------------------------------------------------------------------------------------------------------------------------------------------------------|----------------------------------------------------------------------------------------------------------------------------------------------------------------------------------------------------------------------------------------------------------------------------------------------------------------------------------------------------------------------------------------------------------------------------------------------------------------------------------------------------------------------------------------------------------------------------------------------------------------------------------------------------------------------------------------------------------------------------------------------------------------------------------------------------------------------------------------------------|--|
| EKP 01        | Hood with Vent Valve                                                                                                                                                                                                                                                                                                                                                                                    | Each                                                                                                                                                                                                                                                                                                                                                                                                                                                                                                                                                                                                                                                       | 1no.                                                                                                                                                                                                                                                                                                                                                                                                                                                                                                                                                                                                                                                                                                                                                                                                                                               |  |
| EKP 02        | Big Rubber Gasket                                                                                                                                                                                                                                                                                                                                                                                       | 3 pcs.                                                                                                                                                                                                                                                                                                                                                                                                                                                                                                                                                                                                                                                     |                                                                                                                                                                                                                                                                                                                                                                                                                                                                                                                                                                                                                                                                                                                                                                                                                                                    |  |
| EKP 03        | Tie Rod with Nut                                                                                                                                                                                                                                                                                                                                                                                        | Set                                                                                                                                                                                                                                                                                                                                                                                                                                                                                                                                                                                                                                                        | 2 pcs.                                                                                                                                                                                                                                                                                                                                                                                                                                                                                                                                                                                                                                                                                                                                                                                                                                             |  |
| EKP 04        | Tie Rod Washer Set                                                                                                                                                                                                                                                                                                                                                                                      | 8 pcs.                                                                                                                                                                                                                                                                                                                                                                                                                                                                                                                                                                                                                                                     |                                                                                                                                                                                                                                                                                                                                                                                                                                                                                                                                                                                                                                                                                                                                                                                                                                                    |  |
| EKP 05        | Tie Rod Pipe Pieces                                                                                                                                                                                                                                                                                                                                                                                     | 6 pcs.                                                                                                                                                                                                                                                                                                                                                                                                                                                                                                                                                                                                                                                     |                                                                                                                                                                                                                                                                                                                                                                                                                                                                                                                                                                                                                                                                                                                                                                                                                                                    |  |
| EKP 06        | Complete Angle Set Set 2 pc:                                                                                                                                                                                                                                                                                                                                                                            |                                                                                                                                                                                                                                                                                                                                                                                                                                                                                                                                                                                                                                                            |                                                                                                                                                                                                                                                                                                                                                                                                                                                                                                                                                                                                                                                                                                                                                                                                                                                    |  |
| EKP 07        | Stud with Handle (5/8") Each 1 no                                                                                                                                                                                                                                                                                                                                                                       |                                                                                                                                                                                                                                                                                                                                                                                                                                                                                                                                                                                                                                                            |                                                                                                                                                                                                                                                                                                                                                                                                                                                                                                                                                                                                                                                                                                                                                                                                                                                    |  |
| EKP 08        | Small Hood Each 1 no                                                                                                                                                                                                                                                                                                                                                                                    |                                                                                                                                                                                                                                                                                                                                                                                                                                                                                                                                                                                                                                                            |                                                                                                                                                                                                                                                                                                                                                                                                                                                                                                                                                                                                                                                                                                                                                                                                                                                    |  |
| EKP 09        | Complete Yoke                                                                                                                                                                                                                                                                                                                                                                                           | Each                                                                                                                                                                                                                                                                                                                                                                                                                                                                                                                                                                                                                                                       | 1 no.                                                                                                                                                                                                                                                                                                                                                                                                                                                                                                                                                                                                                                                                                                                                                                                                                                              |  |
| EKP 09        | Stud                                                                                                                                                                                                                                                                                                                                                                                                    | Each                                                                                                                                                                                                                                                                                                                                                                                                                                                                                                                                                                                                                                                       | 1 no.                                                                                                                                                                                                                                                                                                                                                                                                                                                                                                                                                                                                                                                                                                                                                                                                                                              |  |
| EKP 09        | Cap Nut                                                                                                                                                                                                                                                                                                                                                                                                 | Each                                                                                                                                                                                                                                                                                                                                                                                                                                                                                                                                                                                                                                                       | 2 no.                                                                                                                                                                                                                                                                                                                                                                                                                                                                                                                                                                                                                                                                                                                                                                                                                                              |  |
| EKP 11        | Small Rubber Gasket Set 3                                                                                                                                                                                                                                                                                                                                                                               |                                                                                                                                                                                                                                                                                                                                                                                                                                                                                                                                                                                                                                                            |                                                                                                                                                                                                                                                                                                                                                                                                                                                                                                                                                                                                                                                                                                                                                                                                                                                    |  |
| EKP 12        | Blind Fiber Gasket                                                                                                                                                                                                                                                                                                                                                                                      | Set                                                                                                                                                                                                                                                                                                                                                                                                                                                                                                                                                                                                                                                        | 3 pcs.                                                                                                                                                                                                                                                                                                                                                                                                                                                                                                                                                                                                                                                                                                                                                                                                                                             |  |
| EKP 13        | Fiber Gasket (Big)                                                                                                                                                                                                                                                                                                                                                                                      | Set                                                                                                                                                                                                                                                                                                                                                                                                                                                                                                                                                                                                                                                        | 3 pcs.                                                                                                                                                                                                                                                                                                                                                                                                                                                                                                                                                                                                                                                                                                                                                                                                                                             |  |
| EKP 15        | Steel Patch Plate                                                                                                                                                                                                                                                                                                                                                                                       | Each                                                                                                                                                                                                                                                                                                                                                                                                                                                                                                                                                                                                                                                       | 1 no.                                                                                                                                                                                                                                                                                                                                                                                                                                                                                                                                                                                                                                                                                                                                                                                                                                              |  |
| EKP 16        | Square Rubber Gasket                                                                                                                                                                                                                                                                                                                                                                                    | 2 pcs.                                                                                                                                                                                                                                                                                                                                                                                                                                                                                                                                                                                                                                                     |                                                                                                                                                                                                                                                                                                                                                                                                                                                                                                                                                                                                                                                                                                                                                                                                                                                    |  |
| EKP 17        | Round Yoke Plate                                                                                                                                                                                                                                                                                                                                                                                        | Each                                                                                                                                                                                                                                                                                                                                                                                                                                                                                                                                                                                                                                                       | 1 no.                                                                                                                                                                                                                                                                                                                                                                                                                                                                                                                                                                                                                                                                                                                                                                                                                                              |  |
| EKP 17        | Cap Screw (Big & Small)                                                                                                                                                                                                                                                                                                                                                                                 | Each                                                                                                                                                                                                                                                                                                                                                                                                                                                                                                                                                                                                                                                       | 1 no.                                                                                                                                                                                                                                                                                                                                                                                                                                                                                                                                                                                                                                                                                                                                                                                                                                              |  |
| EKP 19        | Chain 8 ft                                                                                                                                                                                                                                                                                                                                                                                              | Set                                                                                                                                                                                                                                                                                                                                                                                                                                                                                                                                                                                                                                                        | 2 pcs.                                                                                                                                                                                                                                                                                                                                                                                                                                                                                                                                                                                                                                                                                                                                                                                                                                             |  |
| EKP 20        | Drift Pin (Big & Small)                                                                                                                                                                                                                                                                                                                                                                                 | Each                                                                                                                                                                                                                                                                                                                                                                                                                                                                                                                                                                                                                                                       | 2 pcs.                                                                                                                                                                                                                                                                                                                                                                                                                                                                                                                                                                                                                                                                                                                                                                                                                                             |  |
| EKP 21        | Hammer                                                                                                                                                                                                                                                                                                                                                                                                  | Each                                                                                                                                                                                                                                                                                                                                                                                                                                                                                                                                                                                                                                                       | 1 no.                                                                                                                                                                                                                                                                                                                                                                                                                                                                                                                                                                                                                                                                                                                                                                                                                                              |  |
| EKP 23        | Complete Yoke Clamp                                                                                                                                                                                                                                                                                                                                                                                     | Each                                                                                                                                                                                                                                                                                                                                                                                                                                                                                                                                                                                                                                                       | 1 no.                                                                                                                                                                                                                                                                                                                                                                                                                                                                                                                                                                                                                                                                                                                                                                                                                                              |  |
| EKP 23        | Valve Cap                                                                                                                                                                                                                                                                                                                                                                                               | Each                                                                                                                                                                                                                                                                                                                                                                                                                                                                                                                                                                                                                                                       | 1 no.                                                                                                                                                                                                                                                                                                                                                                                                                                                                                                                                                                                                                                                                                                                                                                                                                                              |  |
| EKP 24        | Copper Tube with Nozzle                                                                                                                                                                                                                                                                                                                                                                                 | Each                                                                                                                                                                                                                                                                                                                                                                                                                                                                                                                                                                                                                                                       | 1 no.                                                                                                                                                                                                                                                                                                                                                                                                                                                                                                                                                                                                                                                                                                                                                                                                                                              |  |
| EKP 25        | Plain Nozzle                                                                                                                                                                                                                                                                                                                                                                                            | Each                                                                                                                                                                                                                                                                                                                                                                                                                                                                                                                                                                                                                                                       | 1 no.                                                                                                                                                                                                                                                                                                                                                                                                                                                                                                                                                                                                                                                                                                                                                                                                                                              |  |
| EKP 26        | Teflon Tape                                                                                                                                                                                                                                                                                                                                                                                             | Each                                                                                                                                                                                                                                                                                                                                                                                                                                                                                                                                                                                                                                                       | 1 no.                                                                                                                                                                                                                                                                                                                                                                                                                                                                                                                                                                                                                                                                                                                                                                                                                                              |  |
| EKP 31        | Ammonia Torch                                                                                                                                                                                                                                                                                                                                                                                           | Each                                                                                                                                                                                                                                                                                                                                                                                                                                                                                                                                                                                                                                                       | 1 no.                                                                                                                                                                                                                                                                                                                                                                                                                                                                                                                                                                                                                                                                                                                                                                                                                                              |  |
| EKP 32        | Ammonia Solution Bottle                                                                                                                                                                                                                                                                                                                                                                                 | Each                                                                                                                                                                                                                                                                                                                                                                                                                                                                                                                                                                                                                                                       | 1 no.                                                                                                                                                                                                                                                                                                                                                                                                                                                                                                                                                                                                                                                                                                                                                                                                                                              |  |
| EKP 33        | Valve Spindle 10mm Key                                                                                                                                                                                                                                                                                                                                                                                  | Each                                                                                                                                                                                                                                                                                                                                                                                                                                                                                                                                                                                                                                                       | 1 no.                                                                                                                                                                                                                                                                                                                                                                                                                                                                                                                                                                                                                                                                                                                                                                                                                                              |  |
| EKP 34        | Spanner 30 x 32                                                                                                                                                                                                                                                                                                                                                                                         | Each                                                                                                                                                                                                                                                                                                                                                                                                                                                                                                                                                                                                                                                       | 1 no.                                                                                                                                                                                                                                                                                                                                                                                                                                                                                                                                                                                                                                                                                                                                                                                                                                              |  |
| EKP 35        | -                                                                                                                                                                                                                                                                                                                                                                                                       |                                                                                                                                                                                                                                                                                                                                                                                                                                                                                                                                                                                                                                                            | 1 no.                                                                                                                                                                                                                                                                                                                                                                                                                                                                                                                                                                                                                                                                                                                                                                                                                                              |  |
| EKP 36        | _                                                                                                                                                                                                                                                                                                                                                                                                       |                                                                                                                                                                                                                                                                                                                                                                                                                                                                                                                                                                                                                                                            | 1 no.                                                                                                                                                                                                                                                                                                                                                                                                                                                                                                                                                                                                                                                                                                                                                                                                                                              |  |
| EKP 37        | Steel Box                                                                                                                                                                                                                                                                                                                                                                                               | Each                                                                                                                                                                                                                                                                                                                                                                                                                                                                                                                                                                                                                                                       | 1 no.                                                                                                                                                                                                                                                                                                                                                                                                                                                                                                                                                                                                                                                                                                                                                                                                                                              |  |
| EKP 38        | Fiber Gasket (Small)                                                                                                                                                                                                                                                                                                                                                                                    | Set                                                                                                                                                                                                                                                                                                                                                                                                                                                                                                                                                                                                                                                        | 3 pcs.                                                                                                                                                                                                                                                                                                                                                                                                                                                                                                                                                                                                                                                                                                                                                                                                                                             |  |
|               | Fiber Gasket (Small)                                                                                                                                                                                                                                                                                                                                                                                    |                                                                                                                                                                                                                                                                                                                                                                                                                                                                                                                                                                                                                                                            |                                                                                                                                                                                                                                                                                                                                                                                                                                                                                                                                                                                                                                                                                                                                                                                                                                                    |  |
|               | EKP 01 EKP 02 EKP 03 EKP 04 EKP 05 EKP 06 EKP 07 EKP 08 EKP 09 EKP 09 EKP 11 EKP 12 EKP 13 EKP 15 EKP 16 EKP 17 EKP 17 EKP 17 EKP 20 EKP 21 EKP 23 EKP 24 EKP 23 EKP 25 EKP 25 EKP 26 EKP 31 EKP 35 EKP 35 EKP 36 EKP 37 | EKP 01 EKP 02 EKP 03 EKP 03 File Rod with Nut EKP 04 EKP 05 EKP 05 EKP 06 Complete Angle Set EKP 07 EKP 08 EKP 09 EKP 09 EKP 09 EKP 09 EKP 09 EKP 09 EKP 11 EKP 11 EKP 12 EKP 13 EKP 15 EKP 15 EKP 16 EKP 17 EKP 16 EKP 17 EKP 17 EKP 18 EKP 17 EKP 18 EKP 19 EKP 19 EKP 19 EKP 19 EKP 10 EKP 10 EKP 11 EKP 11 EKP 12 EKP 13 EKP 14 EKP 15 EKP 15 EKP 16 EKP 16 EKP 17 EKP 16 EKP 17 EKP 17 EKP 17 EKP 18 EKP 19 EKP 19 EKP 17 EKP 19 EKP 17 EKP 20 EKP 20 EKP 21 EKP 21 EKP 23 EKP 24 EKP 23 EKP 24 EKP 23 EKP 24 EKP 25 EKP 24 EKP 25 EKP 26 EKP 26 EKP 26 EKP 26 EKP 31 EKP 32 EKP 32 EKP 34 EKP 32 EKP 34 EKP 35 EKP 35 EKP 36 EKP 36 EKP 37 Steel Box | EKP 01 Hood with Vent Valve EACH EKP 02 Big Rubber Gasket Set EKP 03 Tie Rod with Nut Set EKP 04 Tie Rod Washer Set Set EKP 05 Tie Rod Pipe Pieces Set EKP 06 Complete Angle Set EKP 07 Stud with Handle (5/8") Each EKP 09 Complete Yoke Each EKP 09 Cap Nut Each EKP 11 Small Rubber Gasket Set EKP 12 Blind Fiber Gasket Set EKP 13 Fiber Gasket (Big) Set EKP 15 Steel Patch Plate Each EKP 17 Round Yoke Plate Each EKP 17 Cap Screw (Big & Small) Each EKP 19 Chain 8 ft Set EKP 20 Drift Pin (Big & Small) Each EKP 23 Complete Yoke Clamp EKP 24 Copper Tube with Nozzle Each EKP 25 Plain Nozzle EACh EKP 31 Ammonia Torch Each EKP 32 Ammonia Solution Bottle Each EKP 34 Spanner 30 x 32 Each EKP 34 Spanner 30 x 32 Each EKP 35 Steel Box Each EACh EACh EACh EACh EACh EACh EACh Spanner 11/16 x 3/8 Each EKP 36 Kit Manual Book EACh |  |