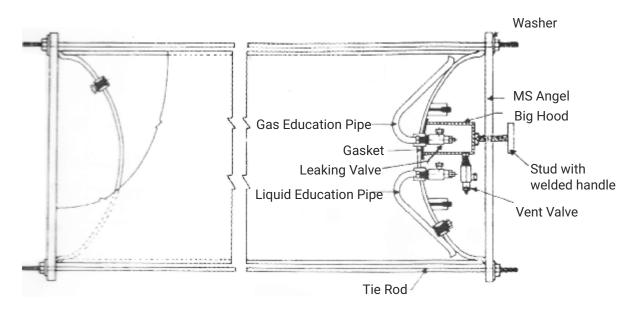

# **Emergency Kit Parts** (General)

| Sr. No. | <b>Products Code</b> | roducts Code Parts Name                                     |        | Qty.   |  |
|---------|----------------------|-------------------------------------------------------------|--------|--------|--|
| 01      | EKP 01               | Hood with Vent Valve                                        | Each   | 1no.   |  |
| 02      | EKP 02               | Big Rubber Gasket                                           | Set    | 3 pcs. |  |
| 03      | EKP 03               | Tie Rod with Nut                                            | Set    | 2 pcs. |  |
| 04      | EKP 04               | Tie Rod Washer Set                                          | Set    | 8 pcs. |  |
| 05      | EKP 05               | Tie Rod Pipe Pieces                                         | 6 pcs. |        |  |
| 06      | EKP 06               | Tie Rod Pipe Pieces Set 6 pc<br>Complete Angle Set Set 2 pc |        |        |  |
| 07      | EKP 07               | Stud with Handle (5/8") Each 1 no                           |        |        |  |
| 80      | EKP 08               | Small Hood                                                  | Each   | 1 no.  |  |
| 09      | EKP 09               | Complete Yoke                                               | Each   | 1 no.  |  |
|         | EKP 09               | Stud                                                        | Each   | 1 no.  |  |
|         | EKP 09               | Cap Nut                                                     | Each   | 2 no.  |  |
| 10      | EKP 11               | Small Rubber Gasket                                         | Set    | 3 pcs. |  |
| 11      | EKP 12               | Blind Fiber Gasket                                          | Set    | 3 pcs. |  |
| 12      | EKP 13               | Fiber Gasket (Big)                                          | Set    | 3 pcs. |  |
| 13      | EKP 15               | Steel Patch Plate                                           | Each   | 1 no.  |  |
| 14      | EKP 16               | Square Rubber Gasket Set 2                                  |        |        |  |
| 15      | EKP 17               | Round Yoke Plate                                            | Each   | 1 no.  |  |
|         | EKP 17               | Cap Screw (Big & Small)                                     | Each   | 1 no.  |  |
| 16      | EKP 19               | Chain 8 ft                                                  | Set    | 2 pcs. |  |
| 17      | EKP 20               | Drift Pin (Big & Small) Each                                |        |        |  |
| 18      | EKP 21               | Hammer Each                                                 |        | 1 no.  |  |
| 19      | EKP 23               | Complete Yoke Clamp                                         | Each   | 1 no.  |  |
|         | EKP 23               | Valve Cap                                                   | Each   | 1 no.  |  |
| 20      | EKP 24               | Copper Tube with Nozzle Each                                |        | 1 no.  |  |
| 21      | EKP 25               | Plain Nozzle                                                | Each   | 1 no.  |  |
| 22      | EKP 26               |                                                             |        | 1 no.  |  |
| 23      | EKP 31               | Ammonia Torch                                               | Each   | 1 no.  |  |
| 24      | EKP 32               | Ammonia Solution Bottle                                     | Each   | 1 no.  |  |
| 25      | EKP 33               | Valve Spindle 10mm Key                                      | Each   | 1 no.  |  |
| 26      | EKP 34               | Spanner 30 x 32                                             | Each   | 1 no.  |  |
| 27      | EKP 35               | Spanner 11/16 x 3/8                                         | Each   | 1 no.  |  |
| 28      | EKP 36               | Kit Manual Book                                             | Each   | 1 no.  |  |
| 29      | EKP 37               |                                                             |        | 1 no.  |  |
| 30      | EKP 38               | Fiber Gasket (Small)                                        | Set    | 3 pcs. |  |
| 31      | EKP 40               | Complete Base Plate                                         | Set    | 2 pcs. |  |
|         |                      |                                                             |        |        |  |
|         |                      |                                                             |        |        |  |

# **Emergency Kit Parts** (Tonner)

| Products Code | Parts Name                                                                                                                                                                                                                                                                                                                                                                                              | Unit                                                                                                                                                                                                                                                                                                                                                                                                                                                                                                                                                                                                                                                       | Qty.                                                                                                                                                                                                                                                                                                                                                                                                                                                                                                                                                                                                                                                                                                                                                                                                                                               |  |
|---------------|---------------------------------------------------------------------------------------------------------------------------------------------------------------------------------------------------------------------------------------------------------------------------------------------------------------------------------------------------------------------------------------------------------|------------------------------------------------------------------------------------------------------------------------------------------------------------------------------------------------------------------------------------------------------------------------------------------------------------------------------------------------------------------------------------------------------------------------------------------------------------------------------------------------------------------------------------------------------------------------------------------------------------------------------------------------------------|----------------------------------------------------------------------------------------------------------------------------------------------------------------------------------------------------------------------------------------------------------------------------------------------------------------------------------------------------------------------------------------------------------------------------------------------------------------------------------------------------------------------------------------------------------------------------------------------------------------------------------------------------------------------------------------------------------------------------------------------------------------------------------------------------------------------------------------------------|--|
| EKP 01        | Hood with Vent Valve                                                                                                                                                                                                                                                                                                                                                                                    | Each                                                                                                                                                                                                                                                                                                                                                                                                                                                                                                                                                                                                                                                       | 1no.                                                                                                                                                                                                                                                                                                                                                                                                                                                                                                                                                                                                                                                                                                                                                                                                                                               |  |
| EKP 02        | Big Rubber Gasket                                                                                                                                                                                                                                                                                                                                                                                       | 3 pcs.                                                                                                                                                                                                                                                                                                                                                                                                                                                                                                                                                                                                                                                     |                                                                                                                                                                                                                                                                                                                                                                                                                                                                                                                                                                                                                                                                                                                                                                                                                                                    |  |
| EKP 03        | Tie Rod with Nut                                                                                                                                                                                                                                                                                                                                                                                        | Set                                                                                                                                                                                                                                                                                                                                                                                                                                                                                                                                                                                                                                                        | 2 pcs.                                                                                                                                                                                                                                                                                                                                                                                                                                                                                                                                                                                                                                                                                                                                                                                                                                             |  |
| EKP 04        | Tie Rod Washer Set                                                                                                                                                                                                                                                                                                                                                                                      | 8 pcs.                                                                                                                                                                                                                                                                                                                                                                                                                                                                                                                                                                                                                                                     |                                                                                                                                                                                                                                                                                                                                                                                                                                                                                                                                                                                                                                                                                                                                                                                                                                                    |  |
| EKP 05        | Tie Rod Pipe Pieces                                                                                                                                                                                                                                                                                                                                                                                     | 6 pcs.                                                                                                                                                                                                                                                                                                                                                                                                                                                                                                                                                                                                                                                     |                                                                                                                                                                                                                                                                                                                                                                                                                                                                                                                                                                                                                                                                                                                                                                                                                                                    |  |
| EKP 06        | Complete Angle Set Set 2 pc:                                                                                                                                                                                                                                                                                                                                                                            |                                                                                                                                                                                                                                                                                                                                                                                                                                                                                                                                                                                                                                                            |                                                                                                                                                                                                                                                                                                                                                                                                                                                                                                                                                                                                                                                                                                                                                                                                                                                    |  |
| EKP 07        | Stud with Handle (5/8") Each 1 no                                                                                                                                                                                                                                                                                                                                                                       |                                                                                                                                                                                                                                                                                                                                                                                                                                                                                                                                                                                                                                                            |                                                                                                                                                                                                                                                                                                                                                                                                                                                                                                                                                                                                                                                                                                                                                                                                                                                    |  |
| EKP 08        | Small Hood Each 1 no                                                                                                                                                                                                                                                                                                                                                                                    |                                                                                                                                                                                                                                                                                                                                                                                                                                                                                                                                                                                                                                                            |                                                                                                                                                                                                                                                                                                                                                                                                                                                                                                                                                                                                                                                                                                                                                                                                                                                    |  |
| EKP 09        | Complete Yoke                                                                                                                                                                                                                                                                                                                                                                                           | Each                                                                                                                                                                                                                                                                                                                                                                                                                                                                                                                                                                                                                                                       | 1 no.                                                                                                                                                                                                                                                                                                                                                                                                                                                                                                                                                                                                                                                                                                                                                                                                                                              |  |
| EKP 09        | Stud                                                                                                                                                                                                                                                                                                                                                                                                    | Each                                                                                                                                                                                                                                                                                                                                                                                                                                                                                                                                                                                                                                                       | 1 no.                                                                                                                                                                                                                                                                                                                                                                                                                                                                                                                                                                                                                                                                                                                                                                                                                                              |  |
| EKP 09        | Cap Nut                                                                                                                                                                                                                                                                                                                                                                                                 | Each                                                                                                                                                                                                                                                                                                                                                                                                                                                                                                                                                                                                                                                       | 2 no.                                                                                                                                                                                                                                                                                                                                                                                                                                                                                                                                                                                                                                                                                                                                                                                                                                              |  |
| EKP 11        | Small Rubber Gasket Set 3                                                                                                                                                                                                                                                                                                                                                                               |                                                                                                                                                                                                                                                                                                                                                                                                                                                                                                                                                                                                                                                            |                                                                                                                                                                                                                                                                                                                                                                                                                                                                                                                                                                                                                                                                                                                                                                                                                                                    |  |
| EKP 12        | Blind Fiber Gasket                                                                                                                                                                                                                                                                                                                                                                                      | Set                                                                                                                                                                                                                                                                                                                                                                                                                                                                                                                                                                                                                                                        | 3 pcs.                                                                                                                                                                                                                                                                                                                                                                                                                                                                                                                                                                                                                                                                                                                                                                                                                                             |  |
| EKP 13        | Fiber Gasket (Big)                                                                                                                                                                                                                                                                                                                                                                                      | Set                                                                                                                                                                                                                                                                                                                                                                                                                                                                                                                                                                                                                                                        | 3 pcs.                                                                                                                                                                                                                                                                                                                                                                                                                                                                                                                                                                                                                                                                                                                                                                                                                                             |  |
| EKP 15        | Steel Patch Plate                                                                                                                                                                                                                                                                                                                                                                                       | Each                                                                                                                                                                                                                                                                                                                                                                                                                                                                                                                                                                                                                                                       | 1 no.                                                                                                                                                                                                                                                                                                                                                                                                                                                                                                                                                                                                                                                                                                                                                                                                                                              |  |
| EKP 16        | Square Rubber Gasket                                                                                                                                                                                                                                                                                                                                                                                    | 2 pcs.                                                                                                                                                                                                                                                                                                                                                                                                                                                                                                                                                                                                                                                     |                                                                                                                                                                                                                                                                                                                                                                                                                                                                                                                                                                                                                                                                                                                                                                                                                                                    |  |
| EKP 17        | Round Yoke Plate                                                                                                                                                                                                                                                                                                                                                                                        | Each                                                                                                                                                                                                                                                                                                                                                                                                                                                                                                                                                                                                                                                       | 1 no.                                                                                                                                                                                                                                                                                                                                                                                                                                                                                                                                                                                                                                                                                                                                                                                                                                              |  |
| EKP 17        | Cap Screw (Big & Small)                                                                                                                                                                                                                                                                                                                                                                                 | Each                                                                                                                                                                                                                                                                                                                                                                                                                                                                                                                                                                                                                                                       | 1 no.                                                                                                                                                                                                                                                                                                                                                                                                                                                                                                                                                                                                                                                                                                                                                                                                                                              |  |
| EKP 19        | Chain 8 ft                                                                                                                                                                                                                                                                                                                                                                                              | Set                                                                                                                                                                                                                                                                                                                                                                                                                                                                                                                                                                                                                                                        | 2 pcs.                                                                                                                                                                                                                                                                                                                                                                                                                                                                                                                                                                                                                                                                                                                                                                                                                                             |  |
| EKP 20        | Drift Pin (Big & Small)                                                                                                                                                                                                                                                                                                                                                                                 | Each                                                                                                                                                                                                                                                                                                                                                                                                                                                                                                                                                                                                                                                       | 2 pcs.                                                                                                                                                                                                                                                                                                                                                                                                                                                                                                                                                                                                                                                                                                                                                                                                                                             |  |
| EKP 21        | Hammer                                                                                                                                                                                                                                                                                                                                                                                                  | Each                                                                                                                                                                                                                                                                                                                                                                                                                                                                                                                                                                                                                                                       | 1 no.                                                                                                                                                                                                                                                                                                                                                                                                                                                                                                                                                                                                                                                                                                                                                                                                                                              |  |
| EKP 23        | Complete Yoke Clamp                                                                                                                                                                                                                                                                                                                                                                                     | Each                                                                                                                                                                                                                                                                                                                                                                                                                                                                                                                                                                                                                                                       | 1 no.                                                                                                                                                                                                                                                                                                                                                                                                                                                                                                                                                                                                                                                                                                                                                                                                                                              |  |
| EKP 23        | Valve Cap                                                                                                                                                                                                                                                                                                                                                                                               | Each                                                                                                                                                                                                                                                                                                                                                                                                                                                                                                                                                                                                                                                       | 1 no.                                                                                                                                                                                                                                                                                                                                                                                                                                                                                                                                                                                                                                                                                                                                                                                                                                              |  |
| EKP 24        | Copper Tube with Nozzle                                                                                                                                                                                                                                                                                                                                                                                 | Each                                                                                                                                                                                                                                                                                                                                                                                                                                                                                                                                                                                                                                                       | 1 no.                                                                                                                                                                                                                                                                                                                                                                                                                                                                                                                                                                                                                                                                                                                                                                                                                                              |  |
| EKP 25        | Plain Nozzle                                                                                                                                                                                                                                                                                                                                                                                            | Each                                                                                                                                                                                                                                                                                                                                                                                                                                                                                                                                                                                                                                                       | 1 no.                                                                                                                                                                                                                                                                                                                                                                                                                                                                                                                                                                                                                                                                                                                                                                                                                                              |  |
| EKP 26        | Teflon Tape                                                                                                                                                                                                                                                                                                                                                                                             | Each                                                                                                                                                                                                                                                                                                                                                                                                                                                                                                                                                                                                                                                       | 1 no.                                                                                                                                                                                                                                                                                                                                                                                                                                                                                                                                                                                                                                                                                                                                                                                                                                              |  |
| EKP 31        | Ammonia Torch                                                                                                                                                                                                                                                                                                                                                                                           | Each                                                                                                                                                                                                                                                                                                                                                                                                                                                                                                                                                                                                                                                       | 1 no.                                                                                                                                                                                                                                                                                                                                                                                                                                                                                                                                                                                                                                                                                                                                                                                                                                              |  |
| EKP 32        | Ammonia Solution Bottle                                                                                                                                                                                                                                                                                                                                                                                 | Each                                                                                                                                                                                                                                                                                                                                                                                                                                                                                                                                                                                                                                                       | 1 no.                                                                                                                                                                                                                                                                                                                                                                                                                                                                                                                                                                                                                                                                                                                                                                                                                                              |  |
| EKP 33        | Valve Spindle 10mm Key                                                                                                                                                                                                                                                                                                                                                                                  | Each                                                                                                                                                                                                                                                                                                                                                                                                                                                                                                                                                                                                                                                       | 1 no.                                                                                                                                                                                                                                                                                                                                                                                                                                                                                                                                                                                                                                                                                                                                                                                                                                              |  |
| EKP 34        | Spanner 30 x 32                                                                                                                                                                                                                                                                                                                                                                                         | Each                                                                                                                                                                                                                                                                                                                                                                                                                                                                                                                                                                                                                                                       | 1 no.                                                                                                                                                                                                                                                                                                                                                                                                                                                                                                                                                                                                                                                                                                                                                                                                                                              |  |
| EKP 35        | -                                                                                                                                                                                                                                                                                                                                                                                                       |                                                                                                                                                                                                                                                                                                                                                                                                                                                                                                                                                                                                                                                            | 1 no.                                                                                                                                                                                                                                                                                                                                                                                                                                                                                                                                                                                                                                                                                                                                                                                                                                              |  |
| EKP 36        | _                                                                                                                                                                                                                                                                                                                                                                                                       |                                                                                                                                                                                                                                                                                                                                                                                                                                                                                                                                                                                                                                                            | 1 no.                                                                                                                                                                                                                                                                                                                                                                                                                                                                                                                                                                                                                                                                                                                                                                                                                                              |  |
| EKP 37        | Steel Box                                                                                                                                                                                                                                                                                                                                                                                               | Each                                                                                                                                                                                                                                                                                                                                                                                                                                                                                                                                                                                                                                                       | 1 no.                                                                                                                                                                                                                                                                                                                                                                                                                                                                                                                                                                                                                                                                                                                                                                                                                                              |  |
| EKP 38        | Fiber Gasket (Small)                                                                                                                                                                                                                                                                                                                                                                                    | Set                                                                                                                                                                                                                                                                                                                                                                                                                                                                                                                                                                                                                                                        | 3 pcs.                                                                                                                                                                                                                                                                                                                                                                                                                                                                                                                                                                                                                                                                                                                                                                                                                                             |  |
|               | Fiber Gasket (Small)                                                                                                                                                                                                                                                                                                                                                                                    |                                                                                                                                                                                                                                                                                                                                                                                                                                                                                                                                                                                                                                                            |                                                                                                                                                                                                                                                                                                                                                                                                                                                                                                                                                                                                                                                                                                                                                                                                                                                    |  |
|               | EKP 01 EKP 02 EKP 03 EKP 04 EKP 05 EKP 06 EKP 07 EKP 08 EKP 09 EKP 09 EKP 11 EKP 12 EKP 13 EKP 15 EKP 16 EKP 17 EKP 17 EKP 17 EKP 20 EKP 21 EKP 23 EKP 24 EKP 23 EKP 25 EKP 25 EKP 26 EKP 31 EKP 35 EKP 35 EKP 36 EKP 37 | EKP 01 EKP 02 EKP 03 EKP 03 File Rod with Nut EKP 04 EKP 05 EKP 05 EKP 06 Complete Angle Set EKP 07 EKP 08 EKP 09 EKP 09 EKP 09 EKP 09 EKP 09 EKP 09 EKP 11 EKP 11 EKP 12 EKP 13 EKP 15 EKP 15 EKP 16 EKP 17 EKP 16 EKP 17 EKP 17 EKP 18 EKP 17 EKP 18 EKP 19 EKP 19 EKP 19 EKP 19 EKP 10 EKP 10 EKP 11 EKP 11 EKP 12 EKP 13 EKP 14 EKP 15 EKP 15 EKP 16 EKP 16 EKP 17 EKP 16 EKP 17 EKP 17 EKP 17 EKP 18 EKP 19 EKP 19 EKP 17 EKP 19 EKP 17 EKP 20 EKP 20 EKP 21 EKP 21 EKP 23 EKP 24 EKP 23 EKP 24 EKP 23 EKP 24 EKP 25 EKP 24 EKP 25 EKP 26 EKP 26 EKP 26 EKP 26 EKP 31 EKP 32 EKP 32 EKP 34 EKP 32 EKP 34 EKP 35 EKP 35 EKP 36 EKP 36 EKP 37 Steel Box | EKP 01 Hood with Vent Valve EACH EKP 02 Big Rubber Gasket Set EKP 03 Tie Rod with Nut Set EKP 04 Tie Rod Washer Set Set EKP 05 Tie Rod Pipe Pieces Set EKP 06 Complete Angle Set EKP 07 Stud with Handle (5/8") Each EKP 09 Complete Yoke Each EKP 09 Cap Nut Each EKP 11 Small Rubber Gasket Set EKP 12 Blind Fiber Gasket Set EKP 13 Fiber Gasket (Big) Set EKP 15 Steel Patch Plate Each EKP 17 Round Yoke Plate Each EKP 17 Cap Screw (Big & Small) Each EKP 19 Chain 8 ft Set EKP 20 Drift Pin (Big & Small) Each EKP 23 Complete Yoke Clamp EKP 24 Copper Tube with Nozzle Each EKP 25 Plain Nozzle EACh EKP 31 Ammonia Torch Each EKP 32 Ammonia Solution Bottle Each EKP 34 Spanner 30 x 32 Each EKP 34 Spanner 30 x 32 Each EKP 35 Steel Box Each EACh EACh EACh EACh EACh EACh EACh Spanner 11/16 x 3/8 Each EKP 36 Kit Manual Book EACh |  |