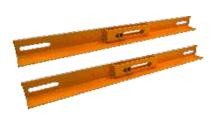

# **Emergency Kit Parts** (General)

| Sr. No. | <b>Products Code</b> | roducts Code Parts Name                                     |        | Qty.   |  |
|---------|----------------------|-------------------------------------------------------------|--------|--------|--|
| 01      | EKP 01               | Hood with Vent Valve                                        | Each   | 1no.   |  |
| 02      | EKP 02               | Big Rubber Gasket                                           | Set    | 3 pcs. |  |
| 03      | EKP 03               | Tie Rod with Nut                                            | Set    | 2 pcs. |  |
| 04      | EKP 04               | Tie Rod Washer Set                                          | Set    | 8 pcs. |  |
| 05      | EKP 05               | Tie Rod Pipe Pieces                                         | 6 pcs. |        |  |
| 06      | EKP 06               | Tie Rod Pipe Pieces Set 6 pc<br>Complete Angle Set Set 2 pc |        |        |  |
| 07      | EKP 07               | Stud with Handle (5/8") Each 1 no                           |        |        |  |
| 80      | EKP 08               | Small Hood                                                  | Each   | 1 no.  |  |
| 09      | EKP 09               | Complete Yoke                                               | Each   | 1 no.  |  |
|         | EKP 09               | Stud                                                        | Each   | 1 no.  |  |
|         | EKP 09               | Cap Nut                                                     | Each   | 2 no.  |  |
| 10      | EKP 11               | Small Rubber Gasket                                         | Set    | 3 pcs. |  |
| 11      | EKP 12               | Blind Fiber Gasket                                          | Set    | 3 pcs. |  |
| 12      | EKP 13               | Fiber Gasket (Big)                                          | Set    | 3 pcs. |  |
| 13      | EKP 15               | Steel Patch Plate                                           | Each   | 1 no.  |  |
| 14      | EKP 16               | Square Rubber Gasket Set 2                                  |        |        |  |
| 15      | EKP 17               | Round Yoke Plate                                            | Each   | 1 no.  |  |
|         | EKP 17               | Cap Screw (Big & Small)                                     | Each   | 1 no.  |  |
| 16      | EKP 19               | Chain 8 ft                                                  | Set    | 2 pcs. |  |
| 17      | EKP 20               | Drift Pin (Big & Small) Each                                |        |        |  |
| 18      | EKP 21               | Hammer Each                                                 |        | 1 no.  |  |
| 19      | EKP 23               | Complete Yoke Clamp                                         | Each   | 1 no.  |  |
|         | EKP 23               | Valve Cap                                                   | Each   | 1 no.  |  |
| 20      | EKP 24               | Copper Tube with Nozzle Each                                |        | 1 no.  |  |
| 21      | EKP 25               | Plain Nozzle                                                | Each   | 1 no.  |  |
| 22      | EKP 26               |                                                             |        | 1 no.  |  |
| 23      | EKP 31               | Ammonia Torch                                               | Each   | 1 no.  |  |
| 24      | EKP 32               | Ammonia Solution Bottle                                     | Each   | 1 no.  |  |
| 25      | EKP 33               | Valve Spindle 10mm Key                                      | Each   | 1 no.  |  |
| 26      | EKP 34               | Spanner 30 x 32                                             | Each   | 1 no.  |  |
| 27      | EKP 35               | Spanner 11/16 x 3/8                                         | Each   | 1 no.  |  |
| 28      | EKP 36               | Kit Manual Book                                             | Each   | 1 no.  |  |
| 29      | EKP 37               |                                                             |        | 1 no.  |  |
| 30      | EKP 38               | Fiber Gasket (Small)                                        | Set    | 3 pcs. |  |
| 31      | EKP 40               | Complete Base Plate                                         | Set    | 2 pcs. |  |
|         |                      |                                                             |        |        |  |
|         |                      |                                                             |        |        |  |

# **Emergency Kit Parts** (Tonner)

| Products Code | Parts Name                                                                                                                                                                                                                                                                                                                                                                                              | Unit                                                                                                                                                                                                                                                                                                                                                                                                                                                                                                                                                                                                                                                       | Qty.                                                                                                                                                                                                                                                                                                                                                                                                                                                                                                                                                                                                                                                                                                                                                                                                                                               |  |
|---------------|---------------------------------------------------------------------------------------------------------------------------------------------------------------------------------------------------------------------------------------------------------------------------------------------------------------------------------------------------------------------------------------------------------|------------------------------------------------------------------------------------------------------------------------------------------------------------------------------------------------------------------------------------------------------------------------------------------------------------------------------------------------------------------------------------------------------------------------------------------------------------------------------------------------------------------------------------------------------------------------------------------------------------------------------------------------------------|----------------------------------------------------------------------------------------------------------------------------------------------------------------------------------------------------------------------------------------------------------------------------------------------------------------------------------------------------------------------------------------------------------------------------------------------------------------------------------------------------------------------------------------------------------------------------------------------------------------------------------------------------------------------------------------------------------------------------------------------------------------------------------------------------------------------------------------------------|--|
| EKP 01        | Hood with Vent Valve                                                                                                                                                                                                                                                                                                                                                                                    | Each                                                                                                                                                                                                                                                                                                                                                                                                                                                                                                                                                                                                                                                       | 1no.                                                                                                                                                                                                                                                                                                                                                                                                                                                                                                                                                                                                                                                                                                                                                                                                                                               |  |
| EKP 02        | Big Rubber Gasket                                                                                                                                                                                                                                                                                                                                                                                       | 3 pcs.                                                                                                                                                                                                                                                                                                                                                                                                                                                                                                                                                                                                                                                     |                                                                                                                                                                                                                                                                                                                                                                                                                                                                                                                                                                                                                                                                                                                                                                                                                                                    |  |
| EKP 03        | Tie Rod with Nut                                                                                                                                                                                                                                                                                                                                                                                        | Set                                                                                                                                                                                                                                                                                                                                                                                                                                                                                                                                                                                                                                                        | 2 pcs.                                                                                                                                                                                                                                                                                                                                                                                                                                                                                                                                                                                                                                                                                                                                                                                                                                             |  |
| EKP 04        | Tie Rod Washer Set                                                                                                                                                                                                                                                                                                                                                                                      | 8 pcs.                                                                                                                                                                                                                                                                                                                                                                                                                                                                                                                                                                                                                                                     |                                                                                                                                                                                                                                                                                                                                                                                                                                                                                                                                                                                                                                                                                                                                                                                                                                                    |  |
| EKP 05        | Tie Rod Pipe Pieces                                                                                                                                                                                                                                                                                                                                                                                     | 6 pcs.                                                                                                                                                                                                                                                                                                                                                                                                                                                                                                                                                                                                                                                     |                                                                                                                                                                                                                                                                                                                                                                                                                                                                                                                                                                                                                                                                                                                                                                                                                                                    |  |
| EKP 06        | Complete Angle Set Set 2 pc:                                                                                                                                                                                                                                                                                                                                                                            |                                                                                                                                                                                                                                                                                                                                                                                                                                                                                                                                                                                                                                                            |                                                                                                                                                                                                                                                                                                                                                                                                                                                                                                                                                                                                                                                                                                                                                                                                                                                    |  |
| EKP 07        | Stud with Handle (5/8") Each 1 no                                                                                                                                                                                                                                                                                                                                                                       |                                                                                                                                                                                                                                                                                                                                                                                                                                                                                                                                                                                                                                                            |                                                                                                                                                                                                                                                                                                                                                                                                                                                                                                                                                                                                                                                                                                                                                                                                                                                    |  |
| EKP 08        | Small Hood Each 1 no                                                                                                                                                                                                                                                                                                                                                                                    |                                                                                                                                                                                                                                                                                                                                                                                                                                                                                                                                                                                                                                                            |                                                                                                                                                                                                                                                                                                                                                                                                                                                                                                                                                                                                                                                                                                                                                                                                                                                    |  |
| EKP 09        | Complete Yoke                                                                                                                                                                                                                                                                                                                                                                                           | Each                                                                                                                                                                                                                                                                                                                                                                                                                                                                                                                                                                                                                                                       | 1 no.                                                                                                                                                                                                                                                                                                                                                                                                                                                                                                                                                                                                                                                                                                                                                                                                                                              |  |
| EKP 09        | Stud                                                                                                                                                                                                                                                                                                                                                                                                    | Each                                                                                                                                                                                                                                                                                                                                                                                                                                                                                                                                                                                                                                                       | 1 no.                                                                                                                                                                                                                                                                                                                                                                                                                                                                                                                                                                                                                                                                                                                                                                                                                                              |  |
| EKP 09        | Cap Nut                                                                                                                                                                                                                                                                                                                                                                                                 | Each                                                                                                                                                                                                                                                                                                                                                                                                                                                                                                                                                                                                                                                       | 2 no.                                                                                                                                                                                                                                                                                                                                                                                                                                                                                                                                                                                                                                                                                                                                                                                                                                              |  |
| EKP 11        | Small Rubber Gasket Set 3                                                                                                                                                                                                                                                                                                                                                                               |                                                                                                                                                                                                                                                                                                                                                                                                                                                                                                                                                                                                                                                            |                                                                                                                                                                                                                                                                                                                                                                                                                                                                                                                                                                                                                                                                                                                                                                                                                                                    |  |
| EKP 12        | Blind Fiber Gasket                                                                                                                                                                                                                                                                                                                                                                                      | Set                                                                                                                                                                                                                                                                                                                                                                                                                                                                                                                                                                                                                                                        | 3 pcs.                                                                                                                                                                                                                                                                                                                                                                                                                                                                                                                                                                                                                                                                                                                                                                                                                                             |  |
| EKP 13        | Fiber Gasket (Big)                                                                                                                                                                                                                                                                                                                                                                                      | Set                                                                                                                                                                                                                                                                                                                                                                                                                                                                                                                                                                                                                                                        | 3 pcs.                                                                                                                                                                                                                                                                                                                                                                                                                                                                                                                                                                                                                                                                                                                                                                                                                                             |  |
| EKP 15        | Steel Patch Plate                                                                                                                                                                                                                                                                                                                                                                                       | Each                                                                                                                                                                                                                                                                                                                                                                                                                                                                                                                                                                                                                                                       | 1 no.                                                                                                                                                                                                                                                                                                                                                                                                                                                                                                                                                                                                                                                                                                                                                                                                                                              |  |
| EKP 16        | Square Rubber Gasket                                                                                                                                                                                                                                                                                                                                                                                    | 2 pcs.                                                                                                                                                                                                                                                                                                                                                                                                                                                                                                                                                                                                                                                     |                                                                                                                                                                                                                                                                                                                                                                                                                                                                                                                                                                                                                                                                                                                                                                                                                                                    |  |
| EKP 17        | Round Yoke Plate                                                                                                                                                                                                                                                                                                                                                                                        | Each                                                                                                                                                                                                                                                                                                                                                                                                                                                                                                                                                                                                                                                       | 1 no.                                                                                                                                                                                                                                                                                                                                                                                                                                                                                                                                                                                                                                                                                                                                                                                                                                              |  |
| EKP 17        | Cap Screw (Big & Small)                                                                                                                                                                                                                                                                                                                                                                                 | Each                                                                                                                                                                                                                                                                                                                                                                                                                                                                                                                                                                                                                                                       | 1 no.                                                                                                                                                                                                                                                                                                                                                                                                                                                                                                                                                                                                                                                                                                                                                                                                                                              |  |
| EKP 19        | Chain 8 ft                                                                                                                                                                                                                                                                                                                                                                                              | Set                                                                                                                                                                                                                                                                                                                                                                                                                                                                                                                                                                                                                                                        | 2 pcs.                                                                                                                                                                                                                                                                                                                                                                                                                                                                                                                                                                                                                                                                                                                                                                                                                                             |  |
| EKP 20        | Drift Pin (Big & Small)                                                                                                                                                                                                                                                                                                                                                                                 | Each                                                                                                                                                                                                                                                                                                                                                                                                                                                                                                                                                                                                                                                       | 2 pcs.                                                                                                                                                                                                                                                                                                                                                                                                                                                                                                                                                                                                                                                                                                                                                                                                                                             |  |
| EKP 21        | Hammer                                                                                                                                                                                                                                                                                                                                                                                                  | Each                                                                                                                                                                                                                                                                                                                                                                                                                                                                                                                                                                                                                                                       | 1 no.                                                                                                                                                                                                                                                                                                                                                                                                                                                                                                                                                                                                                                                                                                                                                                                                                                              |  |
| EKP 23        | Complete Yoke Clamp                                                                                                                                                                                                                                                                                                                                                                                     | Each                                                                                                                                                                                                                                                                                                                                                                                                                                                                                                                                                                                                                                                       | 1 no.                                                                                                                                                                                                                                                                                                                                                                                                                                                                                                                                                                                                                                                                                                                                                                                                                                              |  |
| EKP 23        | Valve Cap                                                                                                                                                                                                                                                                                                                                                                                               | Each                                                                                                                                                                                                                                                                                                                                                                                                                                                                                                                                                                                                                                                       | 1 no.                                                                                                                                                                                                                                                                                                                                                                                                                                                                                                                                                                                                                                                                                                                                                                                                                                              |  |
| EKP 24        | Copper Tube with Nozzle                                                                                                                                                                                                                                                                                                                                                                                 | Each                                                                                                                                                                                                                                                                                                                                                                                                                                                                                                                                                                                                                                                       | 1 no.                                                                                                                                                                                                                                                                                                                                                                                                                                                                                                                                                                                                                                                                                                                                                                                                                                              |  |
| EKP 25        | Plain Nozzle                                                                                                                                                                                                                                                                                                                                                                                            | Each                                                                                                                                                                                                                                                                                                                                                                                                                                                                                                                                                                                                                                                       | 1 no.                                                                                                                                                                                                                                                                                                                                                                                                                                                                                                                                                                                                                                                                                                                                                                                                                                              |  |
| EKP 26        | Teflon Tape                                                                                                                                                                                                                                                                                                                                                                                             | Each                                                                                                                                                                                                                                                                                                                                                                                                                                                                                                                                                                                                                                                       | 1 no.                                                                                                                                                                                                                                                                                                                                                                                                                                                                                                                                                                                                                                                                                                                                                                                                                                              |  |
| EKP 31        | Ammonia Torch                                                                                                                                                                                                                                                                                                                                                                                           | Each                                                                                                                                                                                                                                                                                                                                                                                                                                                                                                                                                                                                                                                       | 1 no.                                                                                                                                                                                                                                                                                                                                                                                                                                                                                                                                                                                                                                                                                                                                                                                                                                              |  |
| EKP 32        | Ammonia Solution Bottle                                                                                                                                                                                                                                                                                                                                                                                 | Each                                                                                                                                                                                                                                                                                                                                                                                                                                                                                                                                                                                                                                                       | 1 no.                                                                                                                                                                                                                                                                                                                                                                                                                                                                                                                                                                                                                                                                                                                                                                                                                                              |  |
| EKP 33        | Valve Spindle 10mm Key                                                                                                                                                                                                                                                                                                                                                                                  | Each                                                                                                                                                                                                                                                                                                                                                                                                                                                                                                                                                                                                                                                       | 1 no.                                                                                                                                                                                                                                                                                                                                                                                                                                                                                                                                                                                                                                                                                                                                                                                                                                              |  |
| EKP 34        | Spanner 30 x 32                                                                                                                                                                                                                                                                                                                                                                                         | Each                                                                                                                                                                                                                                                                                                                                                                                                                                                                                                                                                                                                                                                       | 1 no.                                                                                                                                                                                                                                                                                                                                                                                                                                                                                                                                                                                                                                                                                                                                                                                                                                              |  |
| EKP 35        | -                                                                                                                                                                                                                                                                                                                                                                                                       |                                                                                                                                                                                                                                                                                                                                                                                                                                                                                                                                                                                                                                                            | 1 no.                                                                                                                                                                                                                                                                                                                                                                                                                                                                                                                                                                                                                                                                                                                                                                                                                                              |  |
| EKP 36        | _                                                                                                                                                                                                                                                                                                                                                                                                       |                                                                                                                                                                                                                                                                                                                                                                                                                                                                                                                                                                                                                                                            | 1 no.                                                                                                                                                                                                                                                                                                                                                                                                                                                                                                                                                                                                                                                                                                                                                                                                                                              |  |
| EKP 37        | Steel Box                                                                                                                                                                                                                                                                                                                                                                                               | Each                                                                                                                                                                                                                                                                                                                                                                                                                                                                                                                                                                                                                                                       | 1 no.                                                                                                                                                                                                                                                                                                                                                                                                                                                                                                                                                                                                                                                                                                                                                                                                                                              |  |
| EKP 38        | Fiber Gasket (Small)                                                                                                                                                                                                                                                                                                                                                                                    | Set                                                                                                                                                                                                                                                                                                                                                                                                                                                                                                                                                                                                                                                        | 3 pcs.                                                                                                                                                                                                                                                                                                                                                                                                                                                                                                                                                                                                                                                                                                                                                                                                                                             |  |
|               | Fiber Gasket (Small)                                                                                                                                                                                                                                                                                                                                                                                    |                                                                                                                                                                                                                                                                                                                                                                                                                                                                                                                                                                                                                                                            |                                                                                                                                                                                                                                                                                                                                                                                                                                                                                                                                                                                                                                                                                                                                                                                                                                                    |  |
|               | EKP 01 EKP 02 EKP 03 EKP 04 EKP 05 EKP 06 EKP 07 EKP 08 EKP 09 EKP 09 EKP 11 EKP 12 EKP 13 EKP 15 EKP 16 EKP 17 EKP 17 EKP 17 EKP 20 EKP 21 EKP 23 EKP 24 EKP 23 EKP 25 EKP 25 EKP 26 EKP 31 EKP 35 EKP 35 EKP 36 EKP 37 | EKP 01 EKP 02 EKP 03 EKP 03 File Rod with Nut EKP 04 EKP 05 EKP 05 EKP 06 Complete Angle Set EKP 07 EKP 08 EKP 09 EKP 09 EKP 09 EKP 09 EKP 09 EKP 09 EKP 11 EKP 11 EKP 12 EKP 13 EKP 15 EKP 15 EKP 16 EKP 17 EKP 16 EKP 17 EKP 17 EKP 18 EKP 17 EKP 18 EKP 19 EKP 19 EKP 19 EKP 19 EKP 10 EKP 10 EKP 11 EKP 11 EKP 12 EKP 13 EKP 14 EKP 15 EKP 15 EKP 16 EKP 16 EKP 17 EKP 16 EKP 17 EKP 17 EKP 17 EKP 18 EKP 19 EKP 19 EKP 17 EKP 19 EKP 17 EKP 20 EKP 20 EKP 21 EKP 21 EKP 23 EKP 24 EKP 23 EKP 24 EKP 23 EKP 24 EKP 25 EKP 24 EKP 25 EKP 26 EKP 26 EKP 26 EKP 26 EKP 31 EKP 32 EKP 32 EKP 34 EKP 32 EKP 34 EKP 35 EKP 35 EKP 36 EKP 36 EKP 37 Steel Box | EKP 01 Hood with Vent Valve EACH EKP 02 Big Rubber Gasket Set EKP 03 Tie Rod with Nut Set EKP 04 Tie Rod Washer Set Set EKP 05 Tie Rod Pipe Pieces Set EKP 06 Complete Angle Set EKP 07 Stud with Handle (5/8") Each EKP 09 Complete Yoke Each EKP 09 Cap Nut Each EKP 11 Small Rubber Gasket Set EKP 12 Blind Fiber Gasket Set EKP 13 Fiber Gasket (Big) Set EKP 15 Steel Patch Plate Each EKP 17 Round Yoke Plate Each EKP 17 Cap Screw (Big & Small) Each EKP 19 Chain 8 ft Set EKP 20 Drift Pin (Big & Small) Each EKP 23 Complete Yoke Clamp EKP 24 Copper Tube with Nozzle Each EKP 25 Plain Nozzle EACh EKP 31 Ammonia Torch Each EKP 32 Ammonia Solution Bottle Each EKP 34 Spanner 30 x 32 Each EKP 34 Spanner 30 x 32 Each EKP 35 Steel Box Each EACh EACh EACh EACh EACh EACh EACh Spanner 11/16 x 3/8 Each EKP 36 Kit Manual Book EACh |  |