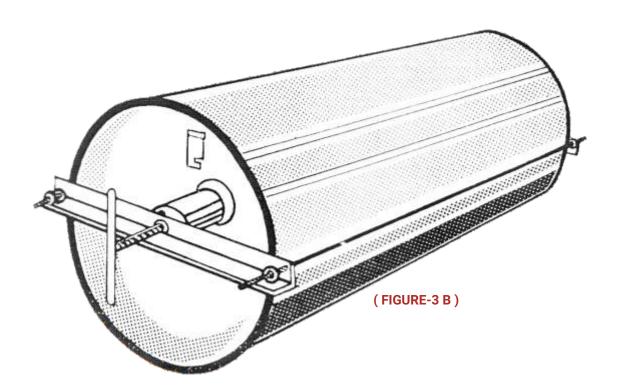

# **Emergency Kit Parts** (General)

| Sr. No. | <b>Products Code</b> | roducts Code Parts Name                                     |        | Qty.   |  |
|---------|----------------------|-------------------------------------------------------------|--------|--------|--|
| 01      | EKP 01               | Hood with Vent Valve                                        | Each   | 1no.   |  |
| 02      | EKP 02               | Big Rubber Gasket                                           | Set    | 3 pcs. |  |
| 03      | EKP 03               | Tie Rod with Nut                                            | Set    | 2 pcs. |  |
| 04      | EKP 04               | Tie Rod Washer Set                                          | Set    | 8 pcs. |  |
| 05      | EKP 05               | Tie Rod Pipe Pieces                                         | 6 pcs. |        |  |
| 06      | EKP 06               | Tie Rod Pipe Pieces Set 6 pc<br>Complete Angle Set Set 2 pc |        |        |  |
| 07      | EKP 07               | Stud with Handle (5/8") Each 1 no                           |        |        |  |
| 80      | EKP 08               | Small Hood                                                  | Each   | 1 no.  |  |
| 09      | EKP 09               | Complete Yoke                                               | Each   | 1 no.  |  |
|         | EKP 09               | Stud                                                        | Each   | 1 no.  |  |
|         | EKP 09               | Cap Nut                                                     | Each   | 2 no.  |  |
| 10      | EKP 11               | Small Rubber Gasket                                         | Set    | 3 pcs. |  |
| 11      | EKP 12               | Blind Fiber Gasket                                          | Set    | 3 pcs. |  |
| 12      | EKP 13               | Fiber Gasket (Big)                                          | Set    | 3 pcs. |  |
| 13      | EKP 15               | Steel Patch Plate                                           | Each   | 1 no.  |  |
| 14      | EKP 16               | Square Rubber Gasket Set 2                                  |        |        |  |
| 15      | EKP 17               | Round Yoke Plate                                            | Each   | 1 no.  |  |
|         | EKP 17               | Cap Screw (Big & Small)                                     | Each   | 1 no.  |  |
| 16      | EKP 19               | Chain 8 ft                                                  | Set    | 2 pcs. |  |
| 17      | EKP 20               | Drift Pin (Big & Small) Each                                |        |        |  |
| 18      | EKP 21               | Hammer Each                                                 |        | 1 no.  |  |
| 19      | EKP 23               | Complete Yoke Clamp                                         | Each   | 1 no.  |  |
|         | EKP 23               | Valve Cap                                                   | Each   | 1 no.  |  |
| 20      | EKP 24               | Copper Tube with Nozzle Each                                |        | 1 no.  |  |
| 21      | EKP 25               | Plain Nozzle                                                | Each   | 1 no.  |  |
| 22      | EKP 26               |                                                             |        | 1 no.  |  |
| 23      | EKP 31               | Ammonia Torch                                               | Each   | 1 no.  |  |
| 24      | EKP 32               | Ammonia Solution Bottle                                     | Each   | 1 no.  |  |
| 25      | EKP 33               | Valve Spindle 10mm Key                                      | Each   | 1 no.  |  |
| 26      | EKP 34               | Spanner 30 x 32                                             | Each   | 1 no.  |  |
| 27      | EKP 35               | Spanner 11/16 x 3/8                                         | Each   | 1 no.  |  |
| 28      | EKP 36               | Kit Manual Book                                             | Each   | 1 no.  |  |
| 29      | EKP 37               |                                                             |        | 1 no.  |  |
| 30      | EKP 38               | Fiber Gasket (Small)                                        | Set    | 3 pcs. |  |
| 31      | EKP 40               | Complete Base Plate                                         | Set    | 2 pcs. |  |
|         |                      |                                                             |        |        |  |
|         |                      |                                                             |        |        |  |

# **Emergency Kit Parts** (Tonner)

| Products Code | Parts Name                                                                                                                                                                                                                                                                                                                                                                                              | Unit                                                                                                                                                                                                                                                                                                                                                                                                                                                                                                                                                                                                                                                       | Qty.                                                                                                                                                                                                                                                                                                                                                                                                                                                                                                                                                                                                                                                                                                                                                                                                                                               |  |
|---------------|---------------------------------------------------------------------------------------------------------------------------------------------------------------------------------------------------------------------------------------------------------------------------------------------------------------------------------------------------------------------------------------------------------|------------------------------------------------------------------------------------------------------------------------------------------------------------------------------------------------------------------------------------------------------------------------------------------------------------------------------------------------------------------------------------------------------------------------------------------------------------------------------------------------------------------------------------------------------------------------------------------------------------------------------------------------------------|----------------------------------------------------------------------------------------------------------------------------------------------------------------------------------------------------------------------------------------------------------------------------------------------------------------------------------------------------------------------------------------------------------------------------------------------------------------------------------------------------------------------------------------------------------------------------------------------------------------------------------------------------------------------------------------------------------------------------------------------------------------------------------------------------------------------------------------------------|--|
| EKP 01        | Hood with Vent Valve                                                                                                                                                                                                                                                                                                                                                                                    | Each                                                                                                                                                                                                                                                                                                                                                                                                                                                                                                                                                                                                                                                       | 1no.                                                                                                                                                                                                                                                                                                                                                                                                                                                                                                                                                                                                                                                                                                                                                                                                                                               |  |
| EKP 02        | Big Rubber Gasket                                                                                                                                                                                                                                                                                                                                                                                       | 3 pcs.                                                                                                                                                                                                                                                                                                                                                                                                                                                                                                                                                                                                                                                     |                                                                                                                                                                                                                                                                                                                                                                                                                                                                                                                                                                                                                                                                                                                                                                                                                                                    |  |
| EKP 03        | Tie Rod with Nut                                                                                                                                                                                                                                                                                                                                                                                        | Set                                                                                                                                                                                                                                                                                                                                                                                                                                                                                                                                                                                                                                                        | 2 pcs.                                                                                                                                                                                                                                                                                                                                                                                                                                                                                                                                                                                                                                                                                                                                                                                                                                             |  |
| EKP 04        | Tie Rod Washer Set                                                                                                                                                                                                                                                                                                                                                                                      | 8 pcs.                                                                                                                                                                                                                                                                                                                                                                                                                                                                                                                                                                                                                                                     |                                                                                                                                                                                                                                                                                                                                                                                                                                                                                                                                                                                                                                                                                                                                                                                                                                                    |  |
| EKP 05        | Tie Rod Pipe Pieces                                                                                                                                                                                                                                                                                                                                                                                     | 6 pcs.                                                                                                                                                                                                                                                                                                                                                                                                                                                                                                                                                                                                                                                     |                                                                                                                                                                                                                                                                                                                                                                                                                                                                                                                                                                                                                                                                                                                                                                                                                                                    |  |
| EKP 06        | Complete Angle Set Set 2 pc:                                                                                                                                                                                                                                                                                                                                                                            |                                                                                                                                                                                                                                                                                                                                                                                                                                                                                                                                                                                                                                                            |                                                                                                                                                                                                                                                                                                                                                                                                                                                                                                                                                                                                                                                                                                                                                                                                                                                    |  |
| EKP 07        | Stud with Handle (5/8") Each 1 no                                                                                                                                                                                                                                                                                                                                                                       |                                                                                                                                                                                                                                                                                                                                                                                                                                                                                                                                                                                                                                                            |                                                                                                                                                                                                                                                                                                                                                                                                                                                                                                                                                                                                                                                                                                                                                                                                                                                    |  |
| EKP 08        | Small Hood Each 1 no                                                                                                                                                                                                                                                                                                                                                                                    |                                                                                                                                                                                                                                                                                                                                                                                                                                                                                                                                                                                                                                                            |                                                                                                                                                                                                                                                                                                                                                                                                                                                                                                                                                                                                                                                                                                                                                                                                                                                    |  |
| EKP 09        | Complete Yoke                                                                                                                                                                                                                                                                                                                                                                                           | Each                                                                                                                                                                                                                                                                                                                                                                                                                                                                                                                                                                                                                                                       | 1 no.                                                                                                                                                                                                                                                                                                                                                                                                                                                                                                                                                                                                                                                                                                                                                                                                                                              |  |
| EKP 09        | Stud                                                                                                                                                                                                                                                                                                                                                                                                    | Each                                                                                                                                                                                                                                                                                                                                                                                                                                                                                                                                                                                                                                                       | 1 no.                                                                                                                                                                                                                                                                                                                                                                                                                                                                                                                                                                                                                                                                                                                                                                                                                                              |  |
| EKP 09        | Cap Nut                                                                                                                                                                                                                                                                                                                                                                                                 | Each                                                                                                                                                                                                                                                                                                                                                                                                                                                                                                                                                                                                                                                       | 2 no.                                                                                                                                                                                                                                                                                                                                                                                                                                                                                                                                                                                                                                                                                                                                                                                                                                              |  |
| EKP 11        | Small Rubber Gasket Set 3                                                                                                                                                                                                                                                                                                                                                                               |                                                                                                                                                                                                                                                                                                                                                                                                                                                                                                                                                                                                                                                            |                                                                                                                                                                                                                                                                                                                                                                                                                                                                                                                                                                                                                                                                                                                                                                                                                                                    |  |
| EKP 12        | Blind Fiber Gasket                                                                                                                                                                                                                                                                                                                                                                                      | Set                                                                                                                                                                                                                                                                                                                                                                                                                                                                                                                                                                                                                                                        | 3 pcs.                                                                                                                                                                                                                                                                                                                                                                                                                                                                                                                                                                                                                                                                                                                                                                                                                                             |  |
| EKP 13        | Fiber Gasket (Big)                                                                                                                                                                                                                                                                                                                                                                                      | Set                                                                                                                                                                                                                                                                                                                                                                                                                                                                                                                                                                                                                                                        | 3 pcs.                                                                                                                                                                                                                                                                                                                                                                                                                                                                                                                                                                                                                                                                                                                                                                                                                                             |  |
| EKP 15        | Steel Patch Plate                                                                                                                                                                                                                                                                                                                                                                                       | Each                                                                                                                                                                                                                                                                                                                                                                                                                                                                                                                                                                                                                                                       | 1 no.                                                                                                                                                                                                                                                                                                                                                                                                                                                                                                                                                                                                                                                                                                                                                                                                                                              |  |
| EKP 16        | Square Rubber Gasket                                                                                                                                                                                                                                                                                                                                                                                    | 2 pcs.                                                                                                                                                                                                                                                                                                                                                                                                                                                                                                                                                                                                                                                     |                                                                                                                                                                                                                                                                                                                                                                                                                                                                                                                                                                                                                                                                                                                                                                                                                                                    |  |
| EKP 17        | Round Yoke Plate                                                                                                                                                                                                                                                                                                                                                                                        | Each                                                                                                                                                                                                                                                                                                                                                                                                                                                                                                                                                                                                                                                       | 1 no.                                                                                                                                                                                                                                                                                                                                                                                                                                                                                                                                                                                                                                                                                                                                                                                                                                              |  |
| EKP 17        | Cap Screw (Big & Small)                                                                                                                                                                                                                                                                                                                                                                                 | Each                                                                                                                                                                                                                                                                                                                                                                                                                                                                                                                                                                                                                                                       | 1 no.                                                                                                                                                                                                                                                                                                                                                                                                                                                                                                                                                                                                                                                                                                                                                                                                                                              |  |
| EKP 19        | Chain 8 ft                                                                                                                                                                                                                                                                                                                                                                                              | Set                                                                                                                                                                                                                                                                                                                                                                                                                                                                                                                                                                                                                                                        | 2 pcs.                                                                                                                                                                                                                                                                                                                                                                                                                                                                                                                                                                                                                                                                                                                                                                                                                                             |  |
| EKP 20        | Drift Pin (Big & Small)                                                                                                                                                                                                                                                                                                                                                                                 | Each                                                                                                                                                                                                                                                                                                                                                                                                                                                                                                                                                                                                                                                       | 2 pcs.                                                                                                                                                                                                                                                                                                                                                                                                                                                                                                                                                                                                                                                                                                                                                                                                                                             |  |
| EKP 21        | Hammer                                                                                                                                                                                                                                                                                                                                                                                                  | Each                                                                                                                                                                                                                                                                                                                                                                                                                                                                                                                                                                                                                                                       | 1 no.                                                                                                                                                                                                                                                                                                                                                                                                                                                                                                                                                                                                                                                                                                                                                                                                                                              |  |
| EKP 23        | Complete Yoke Clamp                                                                                                                                                                                                                                                                                                                                                                                     | Each                                                                                                                                                                                                                                                                                                                                                                                                                                                                                                                                                                                                                                                       | 1 no.                                                                                                                                                                                                                                                                                                                                                                                                                                                                                                                                                                                                                                                                                                                                                                                                                                              |  |
| EKP 23        | Valve Cap                                                                                                                                                                                                                                                                                                                                                                                               | Each                                                                                                                                                                                                                                                                                                                                                                                                                                                                                                                                                                                                                                                       | 1 no.                                                                                                                                                                                                                                                                                                                                                                                                                                                                                                                                                                                                                                                                                                                                                                                                                                              |  |
| EKP 24        | Copper Tube with Nozzle                                                                                                                                                                                                                                                                                                                                                                                 | Each                                                                                                                                                                                                                                                                                                                                                                                                                                                                                                                                                                                                                                                       | 1 no.                                                                                                                                                                                                                                                                                                                                                                                                                                                                                                                                                                                                                                                                                                                                                                                                                                              |  |
| EKP 25        | Plain Nozzle                                                                                                                                                                                                                                                                                                                                                                                            | Each                                                                                                                                                                                                                                                                                                                                                                                                                                                                                                                                                                                                                                                       | 1 no.                                                                                                                                                                                                                                                                                                                                                                                                                                                                                                                                                                                                                                                                                                                                                                                                                                              |  |
| EKP 26        | Teflon Tape                                                                                                                                                                                                                                                                                                                                                                                             | Each                                                                                                                                                                                                                                                                                                                                                                                                                                                                                                                                                                                                                                                       | 1 no.                                                                                                                                                                                                                                                                                                                                                                                                                                                                                                                                                                                                                                                                                                                                                                                                                                              |  |
| EKP 31        | Ammonia Torch                                                                                                                                                                                                                                                                                                                                                                                           | Each                                                                                                                                                                                                                                                                                                                                                                                                                                                                                                                                                                                                                                                       | 1 no.                                                                                                                                                                                                                                                                                                                                                                                                                                                                                                                                                                                                                                                                                                                                                                                                                                              |  |
| EKP 32        | Ammonia Solution Bottle                                                                                                                                                                                                                                                                                                                                                                                 | Each                                                                                                                                                                                                                                                                                                                                                                                                                                                                                                                                                                                                                                                       | 1 no.                                                                                                                                                                                                                                                                                                                                                                                                                                                                                                                                                                                                                                                                                                                                                                                                                                              |  |
| EKP 33        | Valve Spindle 10mm Key                                                                                                                                                                                                                                                                                                                                                                                  | Each                                                                                                                                                                                                                                                                                                                                                                                                                                                                                                                                                                                                                                                       | 1 no.                                                                                                                                                                                                                                                                                                                                                                                                                                                                                                                                                                                                                                                                                                                                                                                                                                              |  |
| EKP 34        | Spanner 30 x 32                                                                                                                                                                                                                                                                                                                                                                                         | Each                                                                                                                                                                                                                                                                                                                                                                                                                                                                                                                                                                                                                                                       | 1 no.                                                                                                                                                                                                                                                                                                                                                                                                                                                                                                                                                                                                                                                                                                                                                                                                                                              |  |
| EKP 35        | -                                                                                                                                                                                                                                                                                                                                                                                                       |                                                                                                                                                                                                                                                                                                                                                                                                                                                                                                                                                                                                                                                            | 1 no.                                                                                                                                                                                                                                                                                                                                                                                                                                                                                                                                                                                                                                                                                                                                                                                                                                              |  |
| EKP 36        | _                                                                                                                                                                                                                                                                                                                                                                                                       |                                                                                                                                                                                                                                                                                                                                                                                                                                                                                                                                                                                                                                                            | 1 no.                                                                                                                                                                                                                                                                                                                                                                                                                                                                                                                                                                                                                                                                                                                                                                                                                                              |  |
| EKP 37        | Steel Box                                                                                                                                                                                                                                                                                                                                                                                               | Each                                                                                                                                                                                                                                                                                                                                                                                                                                                                                                                                                                                                                                                       | 1 no.                                                                                                                                                                                                                                                                                                                                                                                                                                                                                                                                                                                                                                                                                                                                                                                                                                              |  |
| EKP 38        | Fiber Gasket (Small)                                                                                                                                                                                                                                                                                                                                                                                    | Set                                                                                                                                                                                                                                                                                                                                                                                                                                                                                                                                                                                                                                                        | 3 pcs.                                                                                                                                                                                                                                                                                                                                                                                                                                                                                                                                                                                                                                                                                                                                                                                                                                             |  |
|               | Fiber Gasket (Small)                                                                                                                                                                                                                                                                                                                                                                                    |                                                                                                                                                                                                                                                                                                                                                                                                                                                                                                                                                                                                                                                            |                                                                                                                                                                                                                                                                                                                                                                                                                                                                                                                                                                                                                                                                                                                                                                                                                                                    |  |
|               | EKP 01 EKP 02 EKP 03 EKP 04 EKP 05 EKP 06 EKP 07 EKP 08 EKP 09 EKP 09 EKP 11 EKP 12 EKP 13 EKP 15 EKP 16 EKP 17 EKP 17 EKP 17 EKP 20 EKP 21 EKP 23 EKP 24 EKP 23 EKP 25 EKP 25 EKP 26 EKP 31 EKP 35 EKP 35 EKP 36 EKP 37 | EKP 01 EKP 02 EKP 03 EKP 03 File Rod with Nut EKP 04 EKP 05 EKP 05 EKP 06 Complete Angle Set EKP 07 EKP 08 EKP 09 EKP 09 EKP 09 EKP 09 EKP 09 EKP 09 EKP 11 EKP 11 EKP 12 EKP 13 EKP 15 EKP 15 EKP 16 EKP 17 EKP 16 EKP 17 EKP 17 EKP 18 EKP 17 EKP 18 EKP 19 EKP 19 EKP 19 EKP 19 EKP 10 EKP 10 EKP 11 EKP 11 EKP 12 EKP 13 EKP 14 EKP 15 EKP 15 EKP 16 EKP 16 EKP 17 EKP 16 EKP 17 EKP 17 EKP 17 EKP 18 EKP 19 EKP 19 EKP 17 EKP 19 EKP 17 EKP 20 EKP 20 EKP 21 EKP 21 EKP 23 EKP 24 EKP 23 EKP 24 EKP 23 EKP 24 EKP 25 EKP 24 EKP 25 EKP 26 EKP 26 EKP 26 EKP 26 EKP 31 EKP 32 EKP 32 EKP 34 EKP 32 EKP 34 EKP 35 EKP 35 EKP 36 EKP 36 EKP 37 Steel Box | EKP 01 Hood with Vent Valve EACH EKP 02 Big Rubber Gasket Set EKP 03 Tie Rod with Nut Set EKP 04 Tie Rod Washer Set Set EKP 05 Tie Rod Pipe Pieces Set EKP 06 Complete Angle Set EKP 07 Stud with Handle (5/8") Each EKP 09 Complete Yoke Each EKP 09 Cap Nut Each EKP 11 Small Rubber Gasket Set EKP 12 Blind Fiber Gasket Set EKP 13 Fiber Gasket (Big) Set EKP 15 Steel Patch Plate Each EKP 17 Round Yoke Plate Each EKP 17 Cap Screw (Big & Small) Each EKP 19 Chain 8 ft Set EKP 20 Drift Pin (Big & Small) Each EKP 23 Complete Yoke Clamp EKP 24 Copper Tube with Nozzle Each EKP 25 Plain Nozzle EACh EKP 31 Ammonia Torch Each EKP 32 Ammonia Solution Bottle Each EKP 34 Spanner 30 x 32 Each EKP 34 Spanner 30 x 32 Each EKP 35 Steel Box Each EACh EACh EACh EACh EACh EACh EACh Spanner 11/16 x 3/8 Each EKP 36 Kit Manual Book EACh |  |