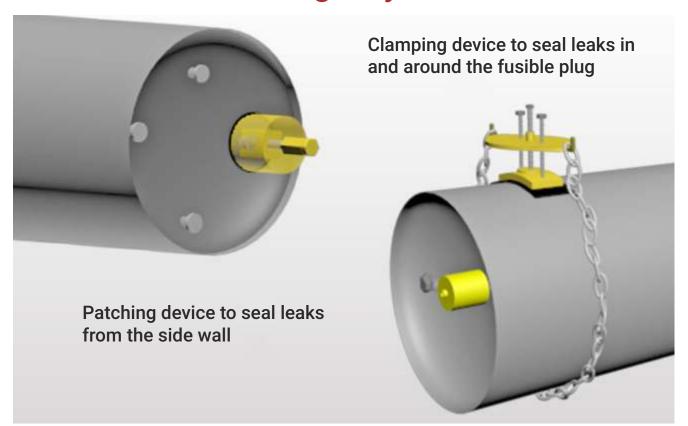

# **EMERGENCY KIT**

TO STOP LEAKAGE FROM CYLINDER & TONNER

21

For Hazardous Gases Chlorine (Cl<sub>2</sub>), Ammonia (NH<sub>3</sub>) & Sulphur Dioxide (SO<sub>2</sub>)

# EMERGENCY KIT FOR CHLORINE CONTAINERS (TONNER / CYLINDER) USEFUL GUIDELINE FOR HANDLING OF EMERGENCY KIT

- The kit you, contains various type of devices to stop leakages at different places on tonners / cylinders.
- Before the kit is put to use a full study of this instruction manual is essential
  which will make you familiar with different parts contained in this kit to meet
  various emergencies.
- Once studied properly, it will be found that the kit contains tools which are very easy to handle and you will have confidence to handle any kind of emergency provided you carry out regular drills.
- Once studied properly, it will be found that the kit contains tools which are very easy to handle and you will have confidence to handle any kind of emergency provided you carry out regular drills.
- Minimum two trained person should attend the leak.
- Trained personnel must wear safety appliances like Breathing Apparatus, gas mask Cartridge or airline respirator before attending the leakages. Instructions for using gas mask are given in this manual. Identification of leakage is very important.
- To detect the leak, use ammonia torch, hold it near suspected area, white cloud will be formed near the leakage.
- Always stand in the opposite direction of the wind for attending the leakage.
- Process personnel handling chlorine tonners / cylinders should be familiar with spanners and other tools, so that in emergency, time is not wasted in finding correct spanners and tools.
- Always keep the emergency kit at a fixed place.
- After every use make sure that parts are placed again in the emergency box after cleaning.
- Check periodically the tools kept in the kit from the list attached and a responsible person must sign the same. Missing tools must be replaced immediately.
- All chlorine consumers, irrespective of quantity consumed, should have emergency kit handy and in proper working condition at all times.
- Last but not the least; chlorine is a good friend if handle properly but worst enemy if handle badly.